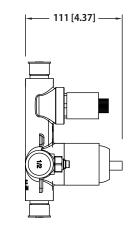

# PBV1005A | Pressure Balance Valve With Integrated 2-Way Diverter Page 1 of 2

## SPECIFICATIONS:

- Lift Handle to control volume. Turn left for hot, right for cold.
- Knob controls 2-way water diversion shared output.
- Pressure Balance Valve Flow Rate 5.5 GPM @ 60 PSI
- Extension Available PBV.2100E\*\*

#### STANDARDS:

• ASME A112.18.1 / CSA B125.1