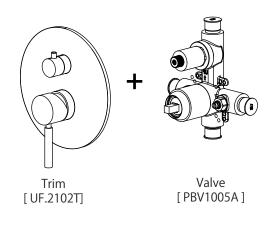

# UF.2102 | Tub / Shower Trim Set With Pressure Balance Valve & 2-Way Diverter with Integrated Volume Control

#### SPECIFICATIONS:

- Includes Pressure balance valve (PBV1005A) w/ service stops
- Lift Handle to control volume. Turn left for hot, right for cold.
- Small knob controls 2-way water diversion
- Pressure Balance Valve Flow Rate 5.5 GPM @ 60 PSI
- Extension Available PBV.2100E\*\*

See Spec Sheet For PBV1005A For Detailed Information On Valve.

# PBV1005A | Pressure Balance Valve With Integrated 2-Way Diverter Page 1 of 2