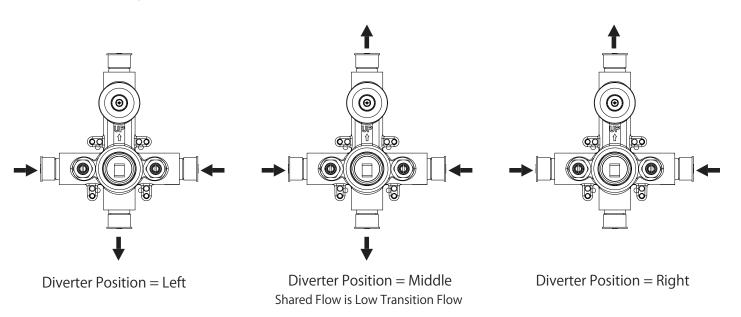

## SPECIFICATIONS:

- Lift Handle to control volume. Turn left for hot, right for cold.
- Knob controls 2-way water diversion shared output.
- Pressure Balance Valve Flow Rate 5.5 GPM @ 60 PSI
- Extension Available PBV.2100E\*\*

## Water Diversion Diagram