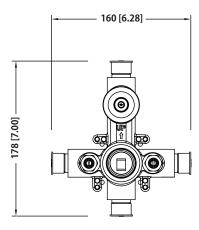

# UF.2102 | Tub / Shower Trim Set With Pressure Balance Valve & 2-Way Diverter with Integrated Volume Control

#### SPECIFICATIONS:

- Includes Pressure balance valve (PBV1005A) w/ service stops
- Lift Handle to control volume. Turn left for hot, right for cold.
- Small knob controls 2-way water diversion
- Pressure Balance Valve Flow Rate 5.5 GPM @ 60 PSI
- Extension Available PBV.2100E\*\*

#### **Technical Diagram**

UPC