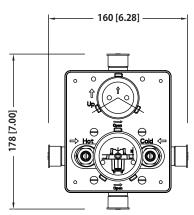

Valve & 2-Way Diverter with Integrated Volume Control



#### SPECIFICATIONS:

- Includes Pressure balance valve (PBV1005A) w/ service stops
- Lift Handle to control volume. Turn left for hot, right for cold.
- Small knob controls 2-way water diversion
- Pressure Balance Valve Flow Rate 5.5 GPM @ 60 PSI
- Extension Available PBV.2100E\*\*

See Spec Sheet For PBV1005A For Detailed Information On Valve.





# PBV1005A | Pressure Balance Valve With Integrated 2-Way Diverter Page 1 of 2





## SPECIFICATIONS:

- Lift Handle to control volume. Turn left for hot, right for cold.
- Knob controls 2-way water diversion shared output.
- Pressure Balance Valve Flow Rate 5.5 GPM @ 60 PSI
- Extension Available PBV.2100E\*\*

#### STANDARDS:

• ASME A112.18.1 / CSA B125.1

#### **Technical Diagram**















UPC

## PBV1005A | Pressure Balance Valve With Integrated 2-Way Diverter Page 2 of 2

## Water Diversion Diagram