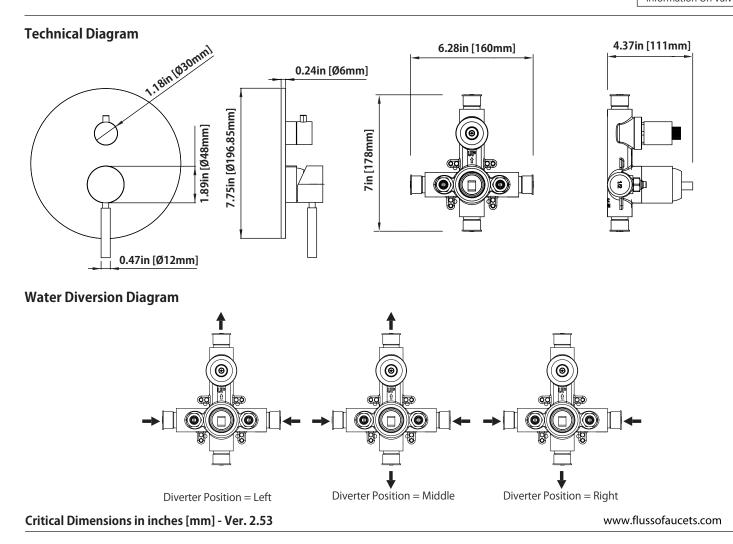

UPC

# UF.2102 | Tub / Shower Trim Set With Pressure Balance Valve & 2-Way Diverter with Integrated Volume Control



#### SPECIFICATIONS:

- Includes Pressure balance valve (PBV1005A) w/ service stops
- Lift Handle to control volume. Turn left for hot, right for cold.
- Small knob controls 2-way water diversion
- Pressure Balance Valve Flow Rate 5.5 GPM @ 60 PSI
- Extension Available PBV.2100E\*\*

See Spec Sheet For PBV1005A For Detailed Information On Valve.





# PBV1005A | Pressure Balance Valve With Integrated 2-Way Diverter Page 1 of 2





## SPECIFICATIONS:

- Lift Handle to control volume. Turn left for hot, right for cold.
- Knob controls 2-way water diversion shared output.
- Pressure Balance Valve Flow Rate 5.5 GPM @ 60 PSI
- Extension Available PBV.2100E\*\*

#### STANDARDS:

• ASME A112.18.1 / CSA B125.1

#### **Technical Diagram**















UPC

## PBV1005A | Pressure Balance Valve With Integrated 2-Way Diverter Page 2 of 2

## Water Diversion Diagram