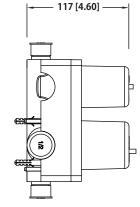

# PBV1005A | Pressure Balance Valve With Integrated 2-Way Diverter Page 1 of 2

## SPECIFICATIONS:

- Lift Handle to control volume. Turn left for hot, right for cold.
- Knob controls 2-way water diversion shared output.
- Pressure Balance Valve Flow Rate 5.5 GPM @ 60 PSI
- Extension Available PBV.2100E\*\*

#### STANDARDS:

• ASME A112.18.1 / CSA B125.1