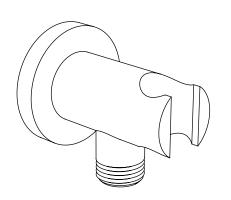

# HS8008 | Wall Elbow With Holder Combo

#### SPECIFICATIONS:

- Solid Brass construction
- Includes check valve with back flow prevention.

FAST SHIP FINISHES :

Chrome - HS8008CP / Brushed Nickel - HS8008BN

### **Technical Diagram**

Critical Dimensions in Inches [mm] - Ver. 2.53