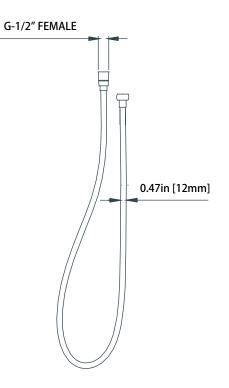

# SP.150EM | Easy Maneuver Hose

#### SPECIFICATIONS:

- Stainless steel construction
- G-1/2" connection
- 1.5m length

## **Technical Diagram**