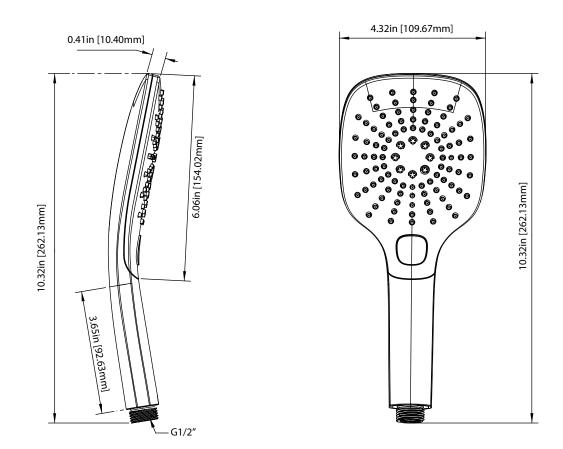

# HS6270 | 155mm Multi Function Hand-Shower

#### SPECIFICATIONS:

- ABS construction
- · Scrub nozzles to easily clean water sediment
- 1.8 GPM Flow Rate
- Includes back flow prevention check valve
- 3-Function flow

#### **Technical Diagram**