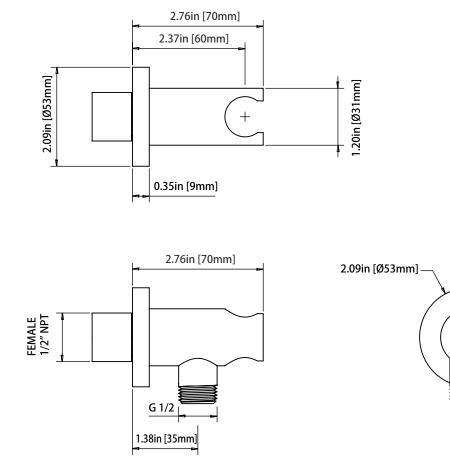

# HS8008 | Wall Elbow With Holder Combo

#### SPECIFICATIONS:

- Solid Brass construction
- Includes check valve with back flow prevention.

FAST SHIP FINISHES :

Chrome - HS8008CP / Brushed Nickel - HS8008BN

### **Technical Diagram**

Critical Dimensions in Inches [mm] - Ver. 2.53