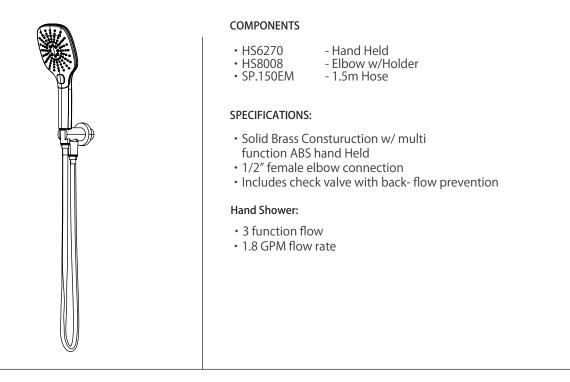

# SHS.6270 | Hand Shower Set with Holder and elbow Combo

See individual component specification sheets on following pages for further details.