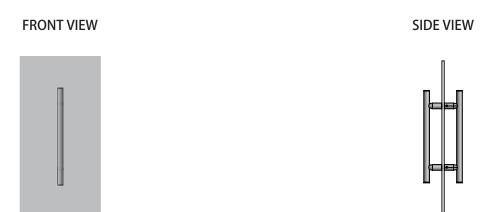

of gentle cleaning solution.
- Under no circumstances should abrasive products, sponges, or wire scrub brushes be used during the cleaning process.

#### **MAINTENANCE:**

- Hinges are supplied pre-greased at the factory to ensure a quiet and trouble-free operation.
- Should any squeaking become noticeable post-installation, it is advisable to apply a few drops of multi-purpose oil to the hinge, specifically at the nylon washer/pivot location. This lubricant will effectively permeate the hinge crevices, reducing friction and removing any accumulated grime or debris.
- Please refrain from using spray lubricants. In the event that the hinge needs to be disassembled for maintenance purposes, a small amount of white lithium grease should be applied to lubricate the interior hinge components.



### FIT REPRESENTATION