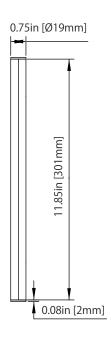

## **GLASS CUTOUT DETAILS**

8" Ladder Frame Handle **Item No:** SDH.1050

 $\label{eq:total_control} Tolerance: \pm 0.1 \\ Glass Thickness: 3/8in [\sim 10mm] \ to \ 1/2in \ [\sim 12mm]$ 