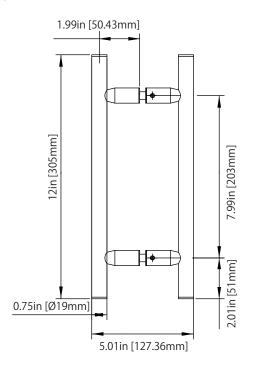

## **Technical Diagram**

## SDH.1050 | 8" Ladder Frame Handle

#### SPECIFICATIONS:

- Solid Brass construction
- Fits 3/8" to 1/2" Thick Glass
- Mounting Centre to Centre: 8"
- Handle Thickness: 19mm