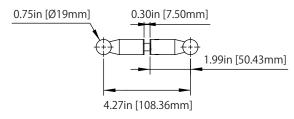

# **Universal Fixtures**<sup>™</sup>

## SDH.1050 | 8" Ladder Frame Handle



#### SPECIFICATIONS:

- Solid Brass construction
- Fits 3/8" to 1/2" Thick Glass
- Mounting Centre to Centre: 8"
- Handle Thickness: 19mm

## **Technical Diagram**







# **Universal Fixtures**<sup>™</sup>

## **GLASS CUTOUT DETAILS**

8" Ladder Frame Handle **Item No:** SDH.1050



 $\label{eq:total_control} Tolerance: \pm 0.1 \\ Glass Thickness: 3/8in [\sim 10mm] \ to \ 1/2in \ [\sim 12mm]$ 



# Universal Fixtures™

#### **CARE & CLEANING GUIDELINES:**

For optimal maintenance of your shower door hardware, adhere to the following guidelines:

- Regularly dry your shower door with a soft towel or cloth to preserve its original finish.
- Avoid using harsh cleaners or chemicals on the hardware, as the components may be coated with a clear lacquer that can incur irreparable damage.
- Prior to cleaning the entire hardware surface, conduct a patch test with your chosen cleaning solution in an inconspicuous area.
- Clean surfaces with a soft, dampened cloth