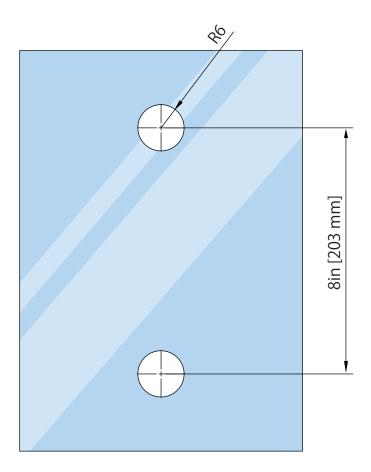

## **GLASS CUTOUT DETAILS**

8" Ladder Frame Handle **Item No:** SDH.1050

 $\label{eq:total_control} Tolerance: \pm 0.1 \\ Glass Thickness: 3/8in [\sim 10mm] \ to \ 1/2in \ [\sim 12mm]$ 