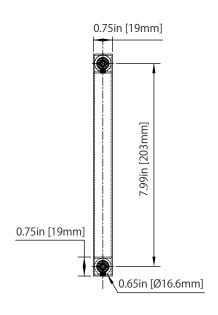

### **Technical Diagram**

#### **SPECIFICATIONS:**

- Solid Brass construction
- Fits 3/8" to 1/2" Thick Glass
- Mounting Centre to Centre: 8"
- Handle Thickness: 19mm