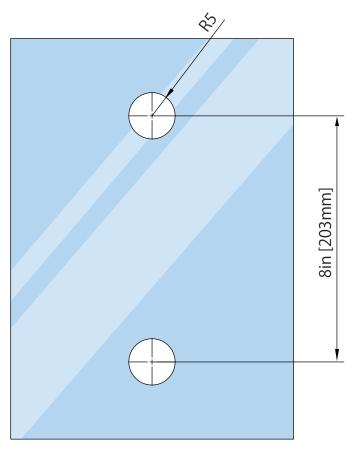

### **GLASS CUTOUT DETAILS**

8" Square Pull Handle Item No: SDH.1000

Tolerance :  $\pm 0.1$  Glass Thickness: 3/8in [~10mm] to 1/2in [~12mm]