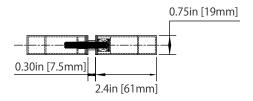

### **GLASS CUTOUT DETAILS**

8" Square Pull Handle Item No: SDH.1000

Tolerance :  $\pm 0.1$  Glass Thickness: 3/8in [~10mm] to 1/2in [~12mm]