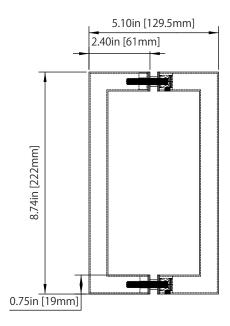

### **Technical Diagram**

#### **SPECIFICATIONS:**

- Solid Brass construction
- Fits 3/8" to 1/2" Thick Glass
- Mounting Centre to Centre: 8"
- Handle Thickness: 19mm