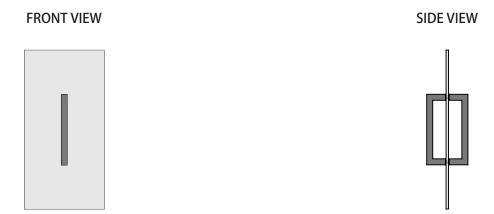

### **Technical Diagram**

#### **SPECIFICATIONS:**

- Solid Brass construction
- Fits 3/8" to 1/2" Thick Glass
- Mounting Centre to Centre: 8"
- Handle Thickness: 19mm