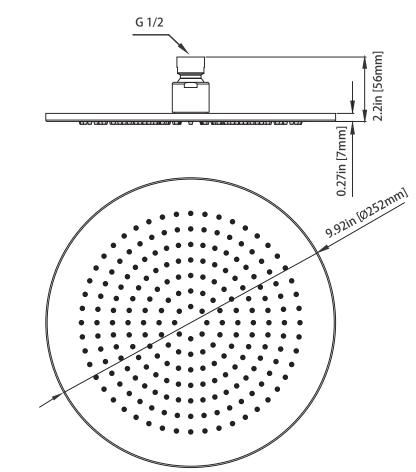

# HSB.10R | 10" Brass Shower Head

### SPECIFICATIONS:

- Solid Brass Shower Head
- Scrub rubber nozzles to easily clean water sediment
- 1.8 GPM Flow Rate
- 121 Nozzles