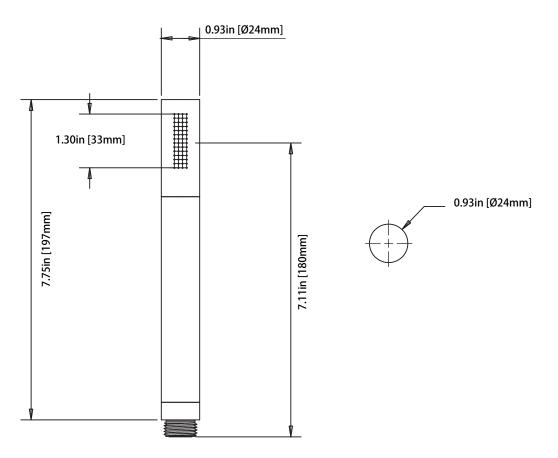

# HS1004H | Solid Brass Hand Shower

### SPECIFICATIONS:

- Solid Brass Construction
- 1.8 GPM Flow Rate
- With back flow prevention check valve

### **Technical Diagram**