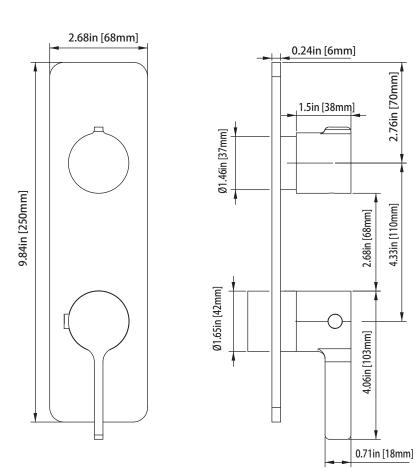

# 260.4000VT | Thermostatic Shower Trim

#### SPECIFICATIONS:

- Solid Brass construction
- Valve not included Trim only
- Bottom knob controls temperature
- Top knob controls volume
- Use in tub filler or shower applications

### **Technical Diagram**