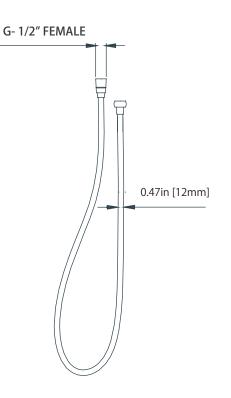

# SP.150EM | Easy Maneuver Hose

### SPECIFICATIONS:

- Stainless steel construction
- G-1/2" connection
- 1.5m length

**Technical Diagram** 