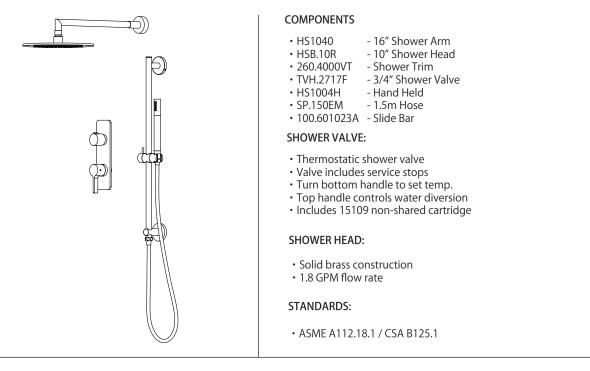

# 260.7350 | Two Output Shower W/ Rain Head & Hand Held

See individual component specification sheets on following pages for further details.