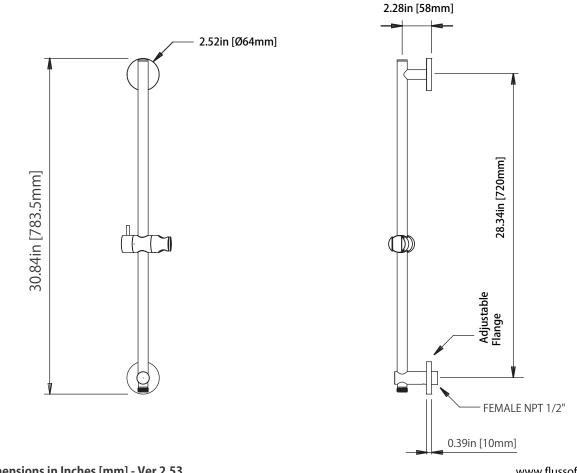

# 100.601023A | Slide Bar With Integrated Wall Elbow

### SPECIFICATIONS:

- Solid Brass Construction
- Easy front of wall installation
- Integrated wall elbow
- 1/2" female connection with adjustable slide on installation
- Includes check valve with back-flow prevention

**Technical Diagram** 

www.flussofaucets.com