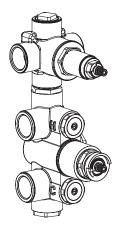

# TVH.2717F | 3/4" Thermostatic Valve With 2-Way Diverter & Integrated Volume Control Page 10f2

## SPECIFICATIONS:

- Turn bottom knob to control temperature.
- Turn top knob to control water flow.
- Thermostatic Valve Flow Rate 8.0 GPM @ 60 PSI
- Extension Available TVH.4101E\*\*

#### STANDARDS:

• ASME A112.18.1 / CSA B125.1

### **Technical Diagram**

www.flussofaucets.com