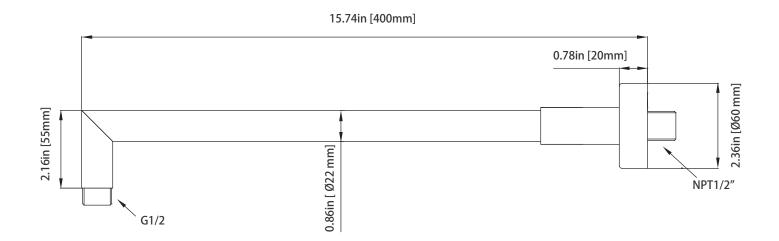

# HS1040 | Round Shower Arm - 400mm - 16"

### SPECIFICATIONS:

Solid Brass Shower Arm
With Sliding Flange