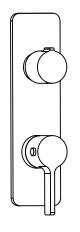

# 260.4000VT | Thermostatic Shower Trim

#### SPECIFICATIONS:

- Solid Brass construction
- Valve not included Trim only
- Bottom knob controls temperature
- Top knob controls volume
- Use in tub filler or shower applications