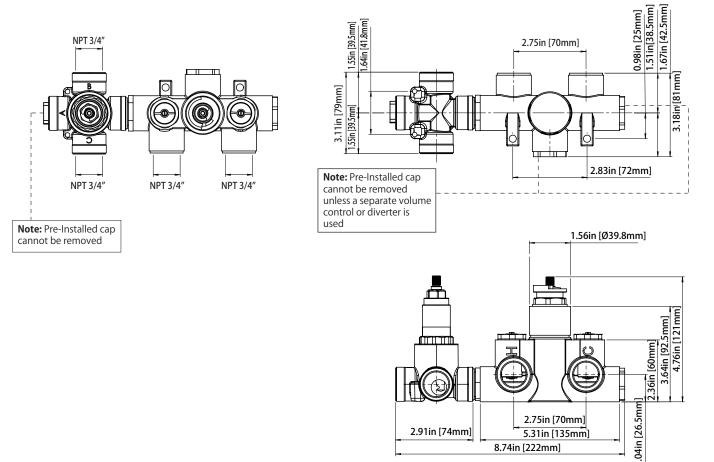

# TVH.2717F | 3/4" Thermostatic Valve With 2-Way Diverter & Integrated Volume Control Page 10f2

## SPECIFICATIONS:

- Turn bottom knob to control temperature.
- Turn top knob to control water flow.
- Thermostatic Valve Flow Rate 8.0 GPM @ 60 PSI
- Extension Available TVH.4101E\*\*

#### STANDARDS:

• ASME A112.18.1 / CSA B125.1

### **Technical Diagram**

www.flussofaucets.com