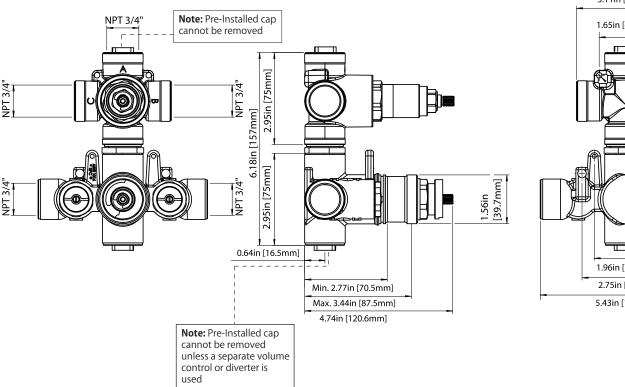

## **Technical Diagram**

#### **SPECIFICATIONS:**

- Turn bottom knob to control temperature.
- Turn top knob to control water flow.
- Thermostatic Valve Flow Rate 8.0 GPM @ 60 PSI
- Extension Available TVH.4101E\*\*

#### STANDARDS:

• ASME A112.18.1 / CSA B125.1

A separate volume control is **not** needed to turn water supply off. Volume control functionality is integrated within this valve.