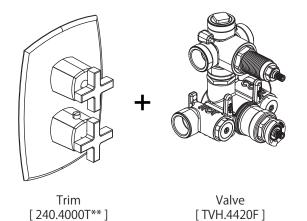

### 240.4420 | 3/4" Thermostatic Valve With 2-Way Diverter & Integrated Volume Control & Trim SPECIFICATIONS:

- Turn bottom handle to control temperature.
- Turn top handle to divert water & control volume.
- Includes Thermostatic valve (TVH.4420F) w/ service stops
- Thermostatic Valve Flow Rate 8.0 GPM @ 60 PSI
- Extension Available TVH.4101E\*\*

A separate volume control is **not** needed to turn water supply off. Volume control functionality is integrated within this valve.

See Spec Sheet For TVH.4420F For Detailed Information On Valve.