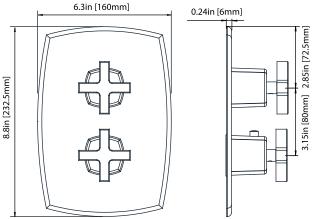

### 240.4420 | 3/4" Thermostatic Valve With 2-Way Diverter & Integrated Volume Control & Trim SPECIFICATIONS:



- Turn bottom handle to control temperature.
- Turn top handle to divert water & control volume.
- Includes Thermostatic valve (TVH.4420F) w/ service stops
- Thermostatic Valve Flow Rate 8.0 GPM @ 60 PSI
- Extension Available TVH.4101E\*\*



A separate volume control is **not** needed to turn water supply off. Volume control functionality is integrated within this valve.

See Spec Sheet For TVH.4420F For Detailed Information On Valve.

## **Technical Diagram**









# Universal Fixtures ™

# TVH.4420F | 3/4" Thermostatic Valve With 2-Way Diverter & Integrated Volume Control Page 2 of 2





#### **SPECIFICATIONS:**

- Turn bottom knob to control temperature.
- Turn top knob to control water flow.
- Thermostatic Valve Flow Rate 8.0 GPM @ 60 PSI
- Extension Available TVH.4101E\*\*

#### STANDARDS:

• ASME A112.18.1 / CSA B125.1

A separate volume control is **not** needed to turn water supply off. Volume control functionality is integrated within this valve.

## **Technical Diagram**



# Universal Fixtures ™

# TVH.4420F | 3/4" Thermostatic Valve With 2-Way Diverter & Integrated Volume Control Page 2 of 2



#### TWO OUPTUT - CAL-GREEN - NO SHARED PORT OPERATION

Diverter Cartridge # - 15109 (Included)

Total 3 Positions as defined below, with