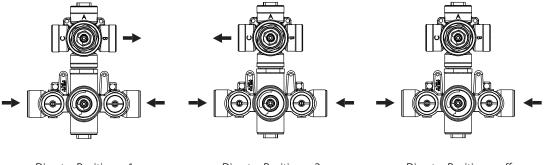

### **Water Diversion Diagram**

Diverter Position = 1

Diverter Position = 2

Diverter Position = off