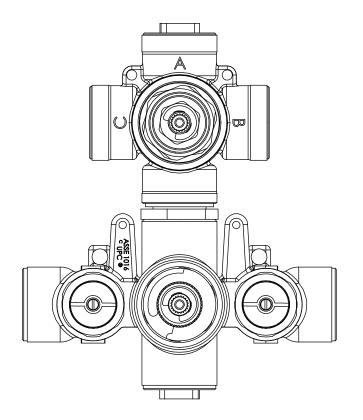

#### TWO OUPTUT - CAL-GREEN - NO SHARED PORT OPERATION

Diverter Cartridge # - 15109 (Included)

Total 3 Positions as defined below, with **only** 1 port active at one time.

- Position 0 Off No Water Flow
- Position 1 Output B Activated
- Position 2 Output C Activated

#### TWO OUPTUT - SHARED PORT OPERATION

Diverter Cartridge # - 15103 (Not Included)

Total 4 Positions as defined below, with 2 ports active at one time.

- Position 0 Off No Water Flow
- Position 1 Output B Activated
- Position 2 Output B+C Activated
- Position 3 Output C Activated