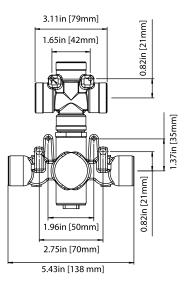

## **Technical Diagram**

# Universal Fixtures ™

# TVH.4420F | 3/4" Thermostatic Valve With 2-Way Diverter & Integrated Volume Control Page 2 of 2