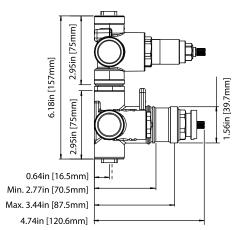

## **Technical Diagram**

# Universal Fixtures ™

# TVH.4420F | 3/4" Thermostatic Valve With 2-Way Diverter & Integrated Volume Control Page 2 of 2