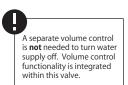

#### SPECIFICATIONS:

- Turn bottom knob to control temperature.
- Turn top knob to control water flow.
- Thermostatic Valve Flow Rate 8.0 GPM @ 60 PSI
- Extension Available TVH.4101E\*\*