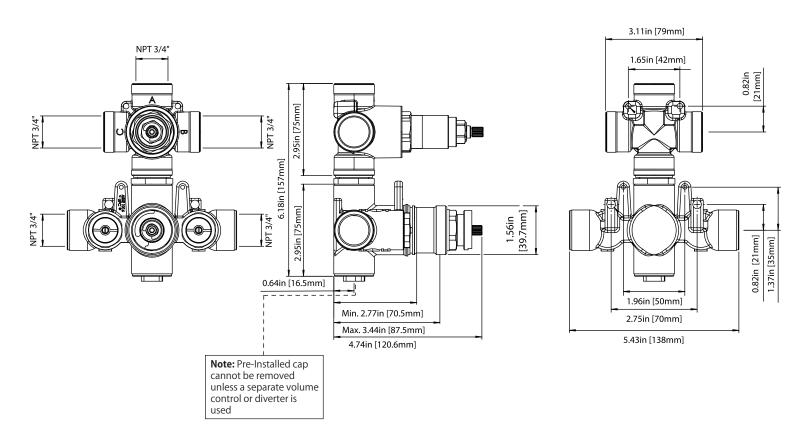

#### **Technical Diagram**

Critical Dimensions in Inches [mm] - Ver 2.60

www.flussofaucets.com

# 240.4301 | 3/4" Thermostatic Valve With 3-Way Diverter & Integrated Volume Control & Trim SPECIFICATIONS:

Trim [ 240.4000T\*\* ]

Valve [ TVH.4301F ]

0.24in[6mm]

- Turn bottom handle to control temperature.
- Turn top handle to divert water & control volume.
- Includes Thermostatic valve (TVH.4301F) w/ service stops
- Thermostatic Valve Flow Rate 8.0 GPM @ 60 PSI
- Extension Available TVH.4101E\*\*