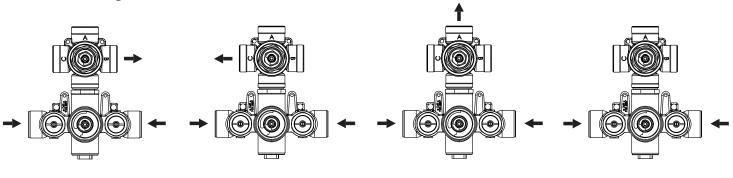

### **THREE OUPTUT - CAL-GREEN - NO SHARED PORT OPERATION**

Diverter Cartridge # - 15100 (Included)

Total 6 Positions as defined below, with **only** 1 port active at one time.

- Position 0 Off No Water Flow
- Position 1 Output B Activated
- Position 2 Off No Water Flow
- Position 3 Output A Activated
- Position 4 Off No Water Flow
- Position 5 Output C Activated

#### **THREE OUPTUT - SHARED PORT OPERATION**

Diverter Cartridge # - **15200** (Not Included)

Total 6 Positions as defined below, with 2 ports active at one time.

- Position 0 Off No Water Flow
- Position 1 Output B Activated
- Position 2 Output B+A Activated
- Position 3 Output A Activated
- Position 4 Output C+A Activated
- Position 5 Output C Activated

#### Water Diversion Diagram

Diverter Position = 1

Diverter Position = 2

Diverter Position = 3

Diverter Position = off