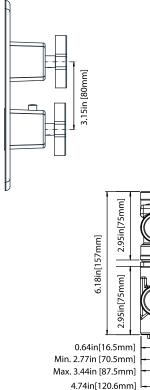

# 240.4301 | 3/4" Thermostatic Valve With 3-Way Diverter & Integrated Volume Control & Trim SPECIFICATIONS:



Trim [ 240.4000T\*\* ]

Valve [ TVH.4301F ]

0.24in[6mm]

- Turn bottom handle to control temperature.
- Turn top handle to divert water & control volume.
- Includes Thermostatic valve (TVH.4301F) w/ service stops
- Thermostatic Valve Flow Rate 8.0 GPM @ 60 PSI
- Extension Available TVH.4101E\*\*



See Spec Sheet For TVH.4301F For Detailed Information On Valve.

#### **Technical Diagram**







Critical Dimensions in Inches [mm] - Ver 2.60

www.flussofaucets.com



### TVH.4301F | 3/4" Thermostatic Valve With 3-Way Diverter & Integrated Volume Control Page 1 of 2



#### SPECIFICATIONS:

- Turn bottom knob to control temperature.
- Turn top knob to control water flow.
- Thermostatic Valve Flow Rate 8.0 GPM @ 60 PSI
- Extension Available TVH.4101E\*\*

#### STANDARDS:

• ASME A112.18.1 / CSA B125.1



UPC

#### **Technical Diagram**





UPC

## TVH.4301F | 3/4" Thermostatic Valve With 3-Way Diverter & Integrated Volume Control Page 2 of 2

### **THREE OUPTUT - CAL-GREEN - NO SHARED PORT OPERATION**

Diverter Cartridge # - 15100 (Included)

Total 6 Positions as defined below, with **only** 1 port active at one time.

- Position 0 Off No Water Flow
- Position 1 Output B Activat