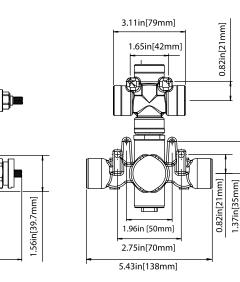

#### **Technical Diagram**

Critical Dimensions in Inches [mm] - Ver 2.60

www.flussofaucets.com

# 240.4301 | 3/4" Thermostatic Valve With 3-Way Diverter & Integrated Volume Control & Trim SPECIFICATIONS:

Trim [ 240.4000T\*\* ]

Valve [ TVH.4301F ]

0.24in[6mm]

- Turn bottom handle to control temperature.
- Turn top handle to divert water & control volume.
- Includes Thermostatic valve (TVH.4301F) w/ service stops
- Thermostatic Valve Flow Rate 8.0 GPM @ 60 PSI
- Extension Available TVH.4101E\*\*