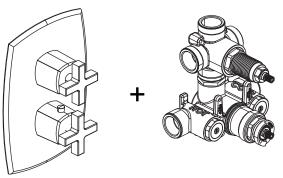

# 240.4301 | 3/4" Thermostatic Valve With 3-Way Diverter & Integrated Volume Control & Trim SPECIFICATIONS:

Trim [ 240.4000T\*\* ]

Valve [ TVH.4301F ]

0.24in[6mm]

- Turn bottom handle to control temperature.
- Turn top handle to divert water & control volume.
- Includes Thermostatic valve (TVH.4301F) w/ service stops
- Thermostatic Valve Flow Rate 8.0 GPM @ 60 PSI
- Extension Available TVH.4101E\*\*

See Spec Sheet For TVH.4301F For Detailed Information On Valve.