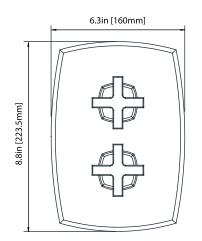

#### **Technical Diagram**

Critical Dimensions in Inches [mm] - Ver 2.60

www.flussofaucets.com