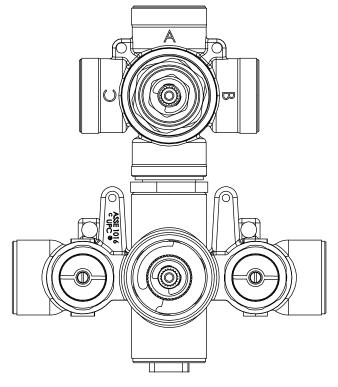

# 240.4301 | 3/4" Thermostatic Valve With 3-Way Diverter & Integrated Volume Control & Trim SPECIFICATIONS:

Trim [ 240.4000T\*\* ]

Valve [ TVH.4301F ]

0.24in[6mm]

- Turn bottom handle to control temperature.
- Turn top handle to divert water & control volume.
- Includes Thermostatic valve (TVH.4301F) w/ service stops
- Thermostatic Valve Flow Rate 8.0 GPM @ 60 PSI
- Extension Available TVH.4101E\*\*

See Spec Sheet For TVH.4301F For Detailed Information On Valve.

#### **Technical Diagram**

Critical Dimensions in Inches [mm] - Ver 2.60

www.flussofaucets.com

### TVH.4301F | 3/4" Thermostatic Valve With 3-Way Diverter & Integrated Volume Control Page 1 of 2

#### SPECIFICATIONS:

- Turn bottom knob to control temperature.
- Turn top knob to control water flow.
- Thermostatic Valve Flow Rate 8.0 GPM @ 60 PSI
- Extension Available TVH.4101E\*\*

#### STANDARDS:

• ASME A112.18.1 / CSA B125.1

UPC

#### **Technical Diagram**

UPC