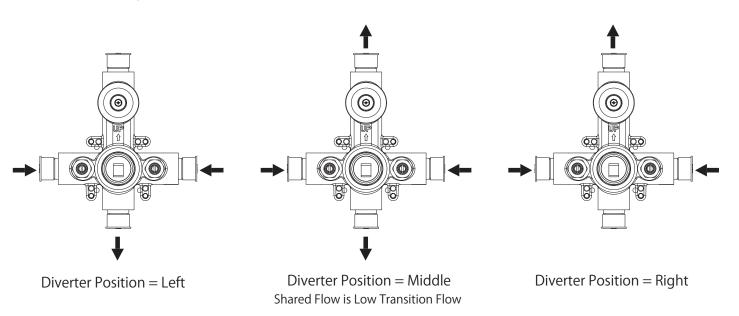

# PBV1005A | Pressure Balance Valve With Integrated 2-Way Diverter Page 2 of 2

## Water Diversion Diagram