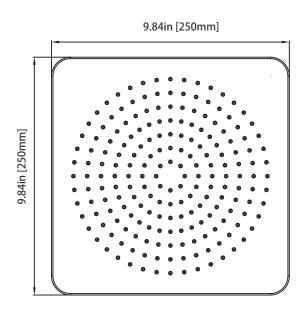

# HSB.10C | 10" Brass Shower Head

### SPECIFICATIONS:

- Solid Brass Shower Head
- Scrub rubber nozzles to easily clean water sediment
- 1.8 GPM Flow Rate
- 200 Nozzles
- Use with HS1050 Shower Arm