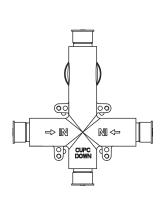

# PBV1005A | Pressure Balance Valve With Integrated 2-Way Diverter Page 2 of 2

## Water Diversion Diagram