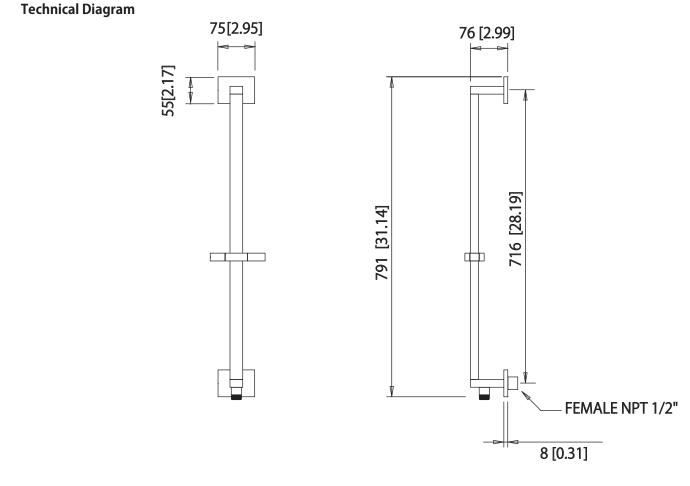

## 160.601024A | Slide Bar With Integrated Wall Elbow

## SPECIFICATIONS:

- Solid Brass Construction
- Easy front of wall installation
- Integrated wall elbow
- 1/2" female connection with adjustable slide on installation
- Includes check valve with back-flow prevention