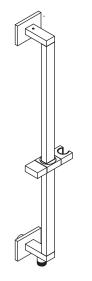

## 160.601024A | Slide Bar With Integrated Wall Elbow

## SPECIFICATIONS:

- Solid Brass Construction
- Easy front of wall installation
- Integrated wall elbow
- 1/2" female connection with adjustable slide on installation
- Includes check valve with back-flow prevention