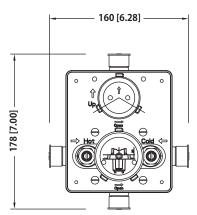

# PBV1005A | Pressure Balance Valve With Integrated 2-Way Diverter Page 1 of 2

## SPECIFICATIONS:

- Lift Handle to control volume. Turn left for hot, right for cold.
- Knob controls 2-way water diversion shared output.
- Pressure Balance Valve Flow Rate 5.5 GPM @ 60 PSI
- Extension Available PBV.2100E\*\*

#### STANDARDS:

• ASME A112.18.1 / CSA B125.1

UPC