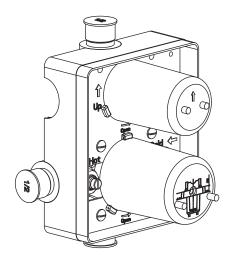

# PBV1005A | Pressure Balance Valve With Integrated 2-Way Diverter Page 1 of 2

## SPECIFICATIONS:

- Lift Handle to control volume. Turn left for hot, right for cold.
- Knob controls 2-way water diversion shared output.
- Pressure Balance Valve Flow Rate 5.5 GPM @ 60 PSI
- Extension Available PBV.2100E\*\*

#### STANDARDS:

• ASME A112.18.1 / CSA B125.1

UPC