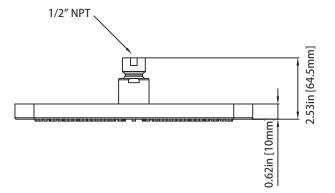

# HSB.10C | 10" Brass Shower Head

### SPECIFICATIONS:

- Solid Brass Shower Head
- Scrub rubber nozzles to easily clean water sediment
- 1.8 GPM Flow Rate
- 200 Nozzles
- Use with HS1050 Shower Arm