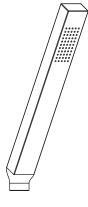

# HS1006H | Solid Brass Hand Shower

#### SPECIFICATIONS:

- Solid Brass Construction
- 1.8 GPM Flow Rate
- With back flow prevention check valve