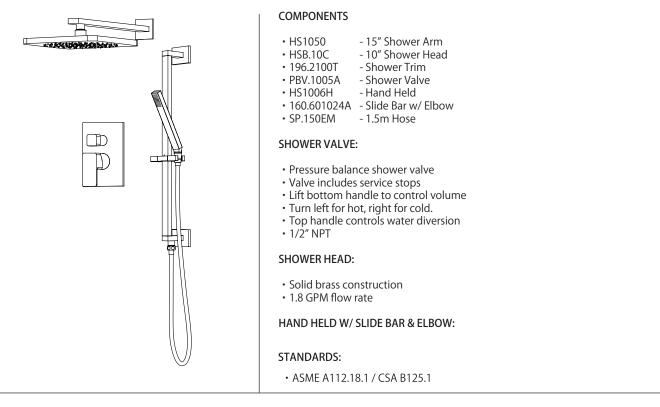

## 196.3450 | Two Output Shower W/ Rain Head, Hand Held & Slide Bar

See individual component specification sheets on following pages for further details.