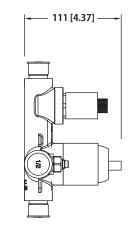

# PBV1005A | Pressure Balance Valve With Integrated 2-Way Diverter Page 1 of 2

## SPECIFICATIONS:

- Lift Handle to control volume. Turn left for hot, right for cold.
- Knob controls 2-way water diversion shared output.
- Pressure Balance Valve Flow Rate 5.5 GPM @ 60 PSI
- Extension Available PBV.2100E\*\*

#### STANDARDS:

• ASME A112.18.1 / CSA B125.1

UPC