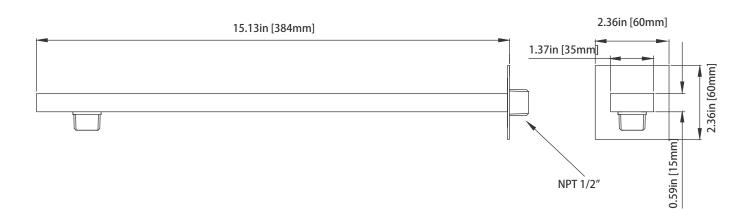

# HS1050 | Square Shower Arm - 15"

#### SPECIFICATIONS:

- Solid Brass Shower Arm
- With Fixed Flange