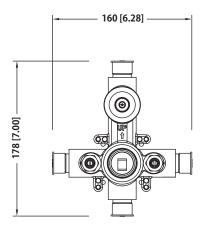

# PBV1005A | Pressure Balance Valve With Integrated 2-Way Diverter Page 2 of 2

## Water Diversion Diagram