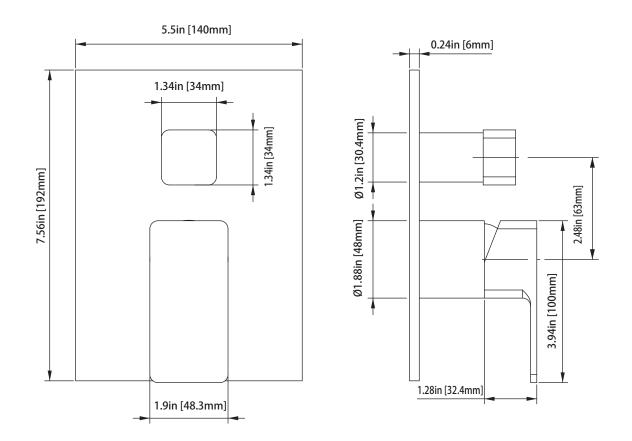

# 196.2100T | Tub / Shower Trim

#### SPECIFICATIONS:

- Solid brass construction
- Valve not included- trim only
- Lift Handle to control volume. Turn left for hot, right for cold.
- Small knob controls 2-way water diversion
- Extension Available PBV.2100E\*\*