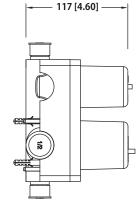

# PBV1005A | Pressure Balance Valve With Integrated 2-Way Diverter Page 2 of 2

## Water Diversion Diagram