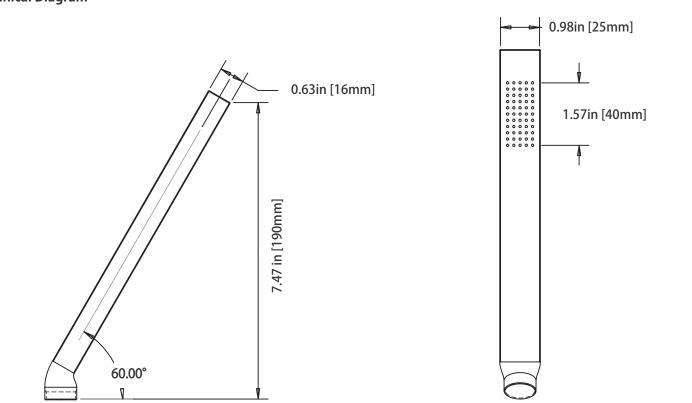

# HS1006H | Solid Brass Hand Shower

#### SPECIFICATIONS:

- Solid Brass Construction
- 1.8 GPM Flow Rate
- With back flow prevention check valve