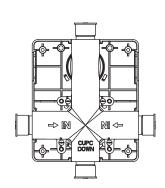

# PBV1005A | Pressure Balance Valve With Integrated 2-Way Diverter Page 2 of 2

## Water Diversion Diagram