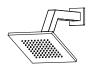

# 196.3200 | Two Output Shower W/ Shower Head & Tub Spout

#### **COMPONENTS**

HS1020 - 7" Shower Arm
HSB.6S - 6" Shower Head
196.2100T - Shower Trim
PBV.1005A - Shower Valve
196.2300 - Tub Spout

### SHOWER HEAD:

- Single function
- Solid brass construction
- 1.8 GPM flow rate