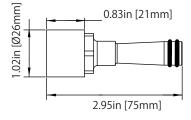

# HSB.6S | 6" Brass Shower Head

- Solid Brass Shower Head
- Scrub rubber nozzles to easily clean water sediment
- 1.8 GPM Flow Rate
- 81 Nozzles
- Use with HS1020 Shower Arm