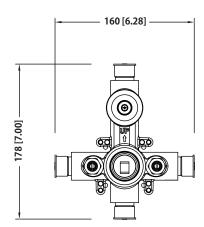

# PBV1005A | Pressure Balance Valve With Integrated 2-Way Diverter Page 1 of 2

### SPECIFICATIONS:

- Lift Handle to control volume. Turn left for hot, right for cold.
- Knob controls 2-way water diversion shared output.
- Pressure Balance Valve Flow Rate 5.5 GPM @ 60 PSI
- Extension Available PBV.2100E\*\*

### **STANDARDS:**

• ASME A112.18.1 / CSA B125.1