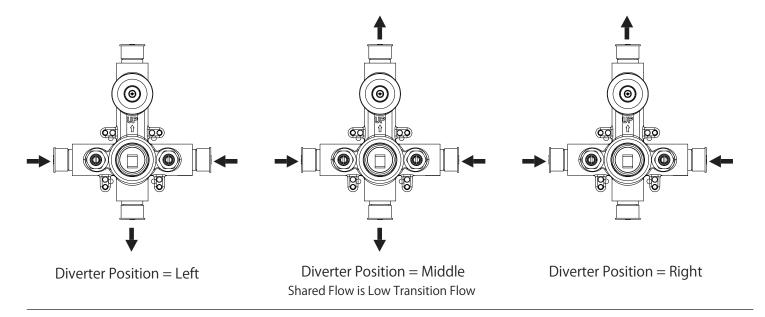

# PBV1005A | Pressure Balance Valve With Integrated 2-Way Diverter Page 2 of 2

## **Water Diversion Diagram**