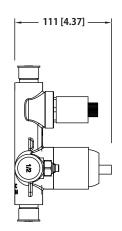

# 196.2300 | Tub Spout / Filler

### **SPECIFICATIONS:**

- Solid Brass Construction
- 1/2" Female NPT Connection

### **STANDARDS:**

• ASME A112.18.1 / CSA B125.1

Male / Female extension available in 1" Increments.