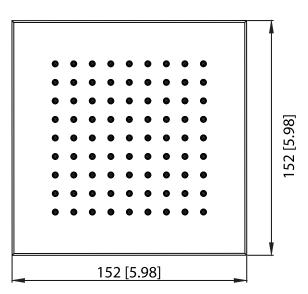

# HSB.6S | 6" Brass Shower Head

- Solid Brass Shower Head
- Scrub rubber nozzles to easily clean water sediment
- 1.8 GPM Flow Rate
- 81 Nozzles
- Use with HS1020 Shower Arm