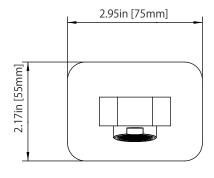

# 196.2300 | Tub Spout / Filler

### **SPECIFICATIONS:**

- Solid Brass Construction
- 1/2" Female NPT Connection