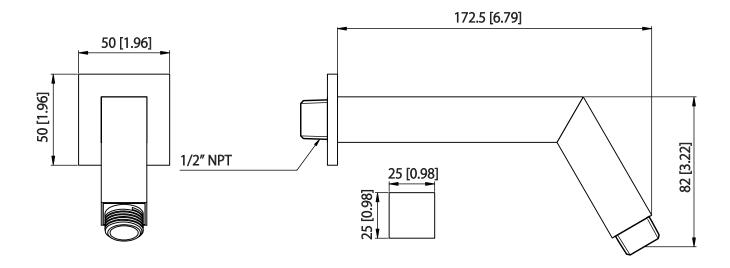

# HS1020 | Square Shower Arm

### **SPECIFICATIONS:**

- Solid Brass Shower Arm
- With Sliding Flange