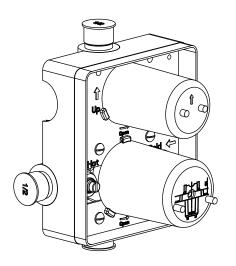

# PBV1005A | Pressure Balance Valve With Integrated 2-Way Diverter Page 2 of 2

## **Water Diversion Diagram**