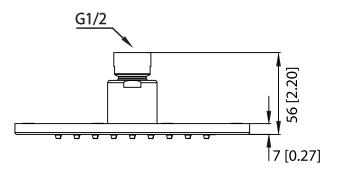

# HSB.6S | 6" Brass Shower Head

- Solid Brass Shower Head
- Scrub rubber nozzles to easily clean water sediment
- 1.8 GPM Flow Rate
- 81 Nozzles
- Use with HS1020 Shower Arm