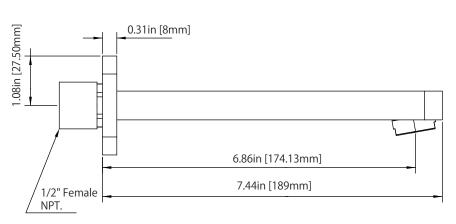

# HS1020 | Square Shower Arm

### **SPECIFICATIONS:**

- Solid Brass Shower Arm
- With Sliding Flange