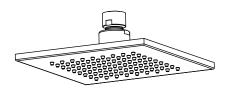

# HSB.6S | 6" Brass Shower Head

- Solid Brass Shower Head
- Scrub rubber nozzles to easily clean water sediment
- 1.8 GPM Flow Rate
- 81 Nozzles
- Use with HS1020 Shower Arm