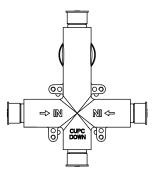

# PBV1005A | Pressure Balance Valve With Integrated 2-Way Diverter Page 2 of 2

## **Water Diversion Diagram**