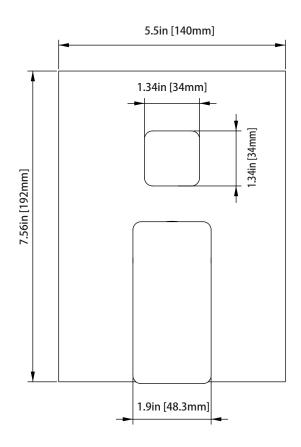

# PBV1005A | Pressure Balance Valve With Integrated 2-Way Diverter Page 1 of 2

### SPECIFICATIONS:

- Lift Handle to control volume. Turn left for hot, right for cold.
- Knob controls 2-way water diversion shared output.
- Pressure Balance Valve Flow Rate 5.5 GPM @ 60 PSI
- Extension Available PBV.2100E\*\*

### **STANDARDS:**

• ASME A112.18.1 / CSA B125.1