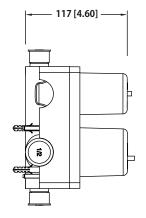

# PBV1005A | Pressure Balance Valve With Integrated 2-Way Diverter Page 2 of 2

## **Water Diversion Diagram**