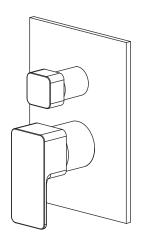

# 196.2100T | Tub / Shower Trim

### **SPECIFICATIONS:**

- Solid brass construction
- · Valve not included- trim only
- Lift Handle to control volume. Turn left for hot, right for cold.
- Small knob controls 2-way water diversion
- Extension Available PBV.2100E\*\*