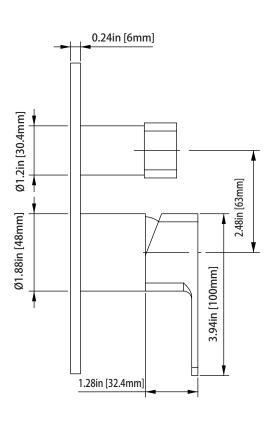

# PBV1005A | Pressure Balance Valve With Integrated 2-Way Diverter Page 1 of 2

### SPECIFICATIONS:

- Lift Handle to control volume. Turn left for hot, right for cold.
- Knob controls 2-way water diversion shared output.
- Pressure Balance Valve Flow Rate 5.5 GPM @ 60 PSI
- Extension Available PBV.2100E\*\*

### **STANDARDS:**

• ASME A112.18.1 / CSA B125.1