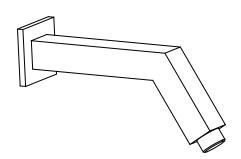

# 196.2300 | Tub Spout / Filler

### **SPECIFICATIONS:**

- Solid Brass Construction
- 1/2" Female NPT Connection

### **STANDARDS:**

• ASME A112.18.1 / CSA B125.1

Male / Female extension available in 1" Increments.