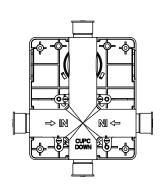

# PBV1005A | Pressure Balance Valve With Integrated 2-Way Diverter Page 1 of 2

### SPECIFICATIONS:

- Lift Handle to control volume. Turn left for hot, right for cold.
- Knob controls 2-way water diversion shared output.
- Pressure Balance Valve Flow Rate 5.5 GPM @ 60 PSI
- Extension Available PBV.2100E\*\*