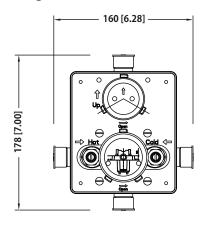

# 196.2100T | Tub / Shower Trim

### **SPECIFICATIONS:**

- Solid brass construction
- · Valve not included- trim only
- Lift Handle to control volume. Turn left for hot, right for cold.
- Small knob controls 2-way water diversion
- Extension Available PBV.2100E\*\*