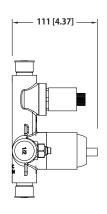

# 196.2100 | Tub / Shower Trim Set With Pressure Balance Valve & 2-Way Diverter with Integrated Volume Control





[ PBV1005A\*\* ]

- Includes Pressure balance valve (PBV1005A\*\*) w/ service stops
- Lift Handle to control volume. Turn left for hot, right for cold.
- Small knob controls 2-way water diversion
- Pressure Balance Valve Flow Rate 5.5 GPM @ 60 PSI
- Extension Available PBV.2100E\*\*

See Spec Sheet For PBV1005A For Detailed Information On Valve.

#### **Technical Diagram**

[ 196.2100T\*\* ]

\*\* Denotes Finish (CP, BN, etc.)





#### **Water Diversion Diagram**



SPECIFICATIONS:



### Universal Fixtures ™

### PBV1005A | Pressure Balance Valve With Integrated 2-Way Diverter Page 1 of 2





#### SPECIFICATIONS:

- Lift Handle to control volume. Turn left for hot, right for cold.
- Knob controls 2-way water diversion shared output.
- Pressure Balance Valve Flow Rate 5.5 GPM @ 60 PSI
- Extension Available PBV.2100E\*\*

#### **STANDARDS:**

• ASME A112.18.1 / CSA B125.1

#### **Technical Diagram**















## Universal Fixtures ™

### PBV1005A | Pressure Balance Valve With Integrated 2-Way Diverter Page 2 of 2



### **Water Diversion Diagram**