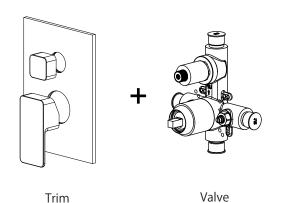

# 196.2100 | Tub / Shower Trim Set With Pressure Balance Valve & 2-Way Diverter with Integrated Volume Control

[ PBV1005A\*\* ]

- Includes Pressure balance valve (PBV1005A\*\*) w/ service stops
- Lift Handle to control volume. Turn left for hot, right for cold.
- Small knob controls 2-way water diversion
- Pressure Balance Valve Flow Rate 5.5 GPM @ 60 PSI
- Extension Available PBV.2100E\*\*

See Spec Sheet For PBV1005A For Detailed Information On Valve.