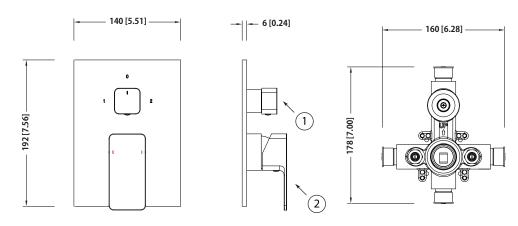

#### **Technical Diagram**

[ 196.2100T\*\* ]

\*\* Denotes Finish (CP, BN, etc.)