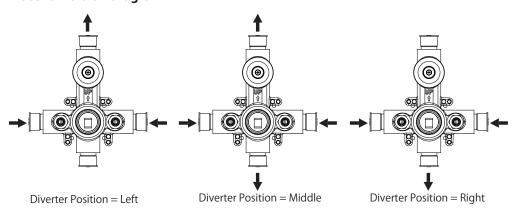

#### **Water Diversion Diagram**

SPECIFICATIONS:

### **Water Diversion Diagram**