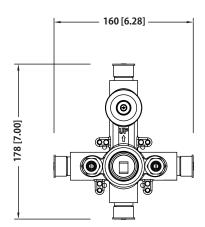

#### **Technical Diagram**

## Universal Fixtures ™

### PBV1005A | Pressure Balance Valve With Integrated 2-Way Diverter Page 2 of 2