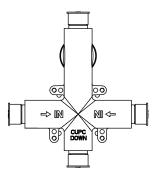

#### **Water Diversion Diagram**

SPECIFICATIONS:

#### SPECIFICATIONS:

- Lift Handle to control volume. Turn left for hot, right for cold.
- Knob controls 2-way water diversion shared output.
- Pressure Balance Valve Flow Rate 5.5 GPM @ 60 PSI
- Extension Available PBV.2100E\*\*

### **Water Diversion Diagram**