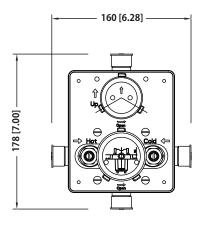

#### **Technical Diagram**

[ 196.2100T\*\* ]

\*\* Denotes Finish (CP, BN, etc.)

### Universal Fixtures ™

### PBV1005A | Pressure Balance Valve With Integrated 2-Way Diverter Page 1 of 2