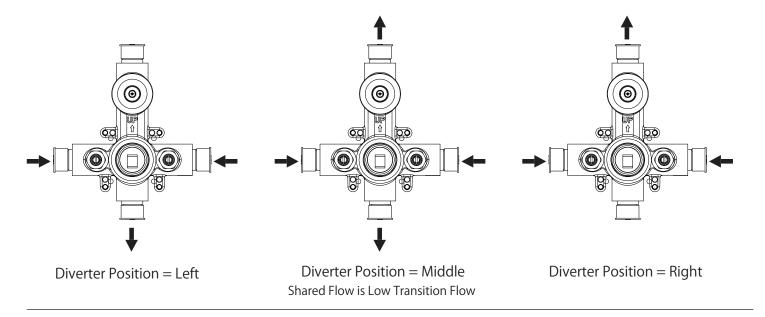

#### **Water Diversion Diagram**

SPECIFICATIONS:

#### SPECIFICATIONS:

- Lift Handle to control volume. Turn left for hot, right for cold.
- Knob controls 2-way water diversion shared output.
- Pressure Balance Valve Flow Rate 5.5 GPM @ 60 PSI
- Extension Available PBV.2100E\*\*

### **Water Diversion Diagram**