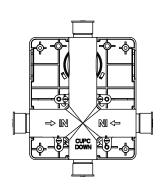

#### **Water Diversion Diagram**

SPECIFICATIONS:

#### SPECIFICATIONS:

- Lift Handle to control volume. Turn left for hot, right for cold.
- Knob controls 2-way water diversion shared output.
- Pressure Balance Valve Flow Rate 5.5 GPM @ 60 PSI
- Extension Available PBV.2100E\*\*

### **Water Diversion Diagram**