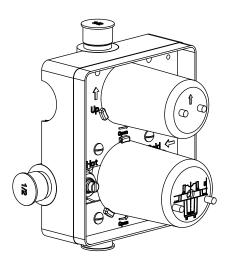

# 196.2100 | Tub / Shower Trim Set With Pressure Balance Valve & 2-Way Diverter with Integrated Volume Control

[ PBV1005A\*\* ]

- Includes Pressure balance valve (PBV1005A\*\*) w/ service stops
- Lift Handle to control volume. Turn left for hot, right for cold.
- Small knob controls 2-way water diversion
- Pressure Balance Valve Flow Rate 5.5 GPM @ 60 PSI
- Extension Available PBV.2100E\*\*

See Spec Sheet For PBV1005A For Detailed Information On Valve.