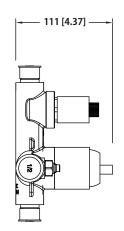

# 196.2100 | Tub / Shower Trim Set With Pressure Balance Valve & 2-Way Diverter with Integrated Volume Control

[ PBV1005A\*\* ]

- Includes Pressure balance valve (PBV1005A\*\*) w/ service stops
- Lift Handle to control volume. Turn left for hot, right for cold.
- Small knob controls 2-way water diversion
- Pressure Balance Valve Flow Rate 5.5 GPM @ 60 PSI
- Extension Available PBV.2100E\*\*

See Spec Sheet For PBV1005A For Detailed Information On Valve.

#### **Technical Diagram**

[ 196.2100T\*\* ]

\*\* Denotes Finish (CP, BN, etc.)