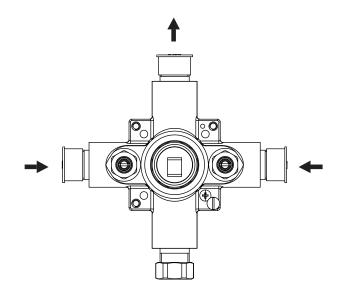

rim & Handle set
- Includes Pressure balance valve (PBV1005AS\*\*) w/ service stops
- Lift Handle to control volume. Turn left for hot, right for cold.
- All Parts replaceable from front of valve
- Pressure Balance Valve Flow Rate 5.5 GPM @ 60 PSI
- Extension Available PBV.E185\*\*

### STANDARDS:

• ASME A112.18.1 / CSA B125.1





\*\* Denotes Finish (CP Or BN)







## PBV1005AS | Single Control Pressure Balance Valve Page 1 of 2





### SPECIFICATIONS:

- Lift Handle to control volume. Turn left for hot, right for cold.
- Pressure Balance Valve Flow Rate 5.5 GPM @ 60 PSI
- Extension Available PBV.E185\*\*

#### STANDARDS:

• ASME A112.18.1 / CSA B125.1

### **Technical Diagram**















UPC

## PBV1005AS | Single Control Pressure Balance Valve Page 2 of 2

Water Flow Diagram