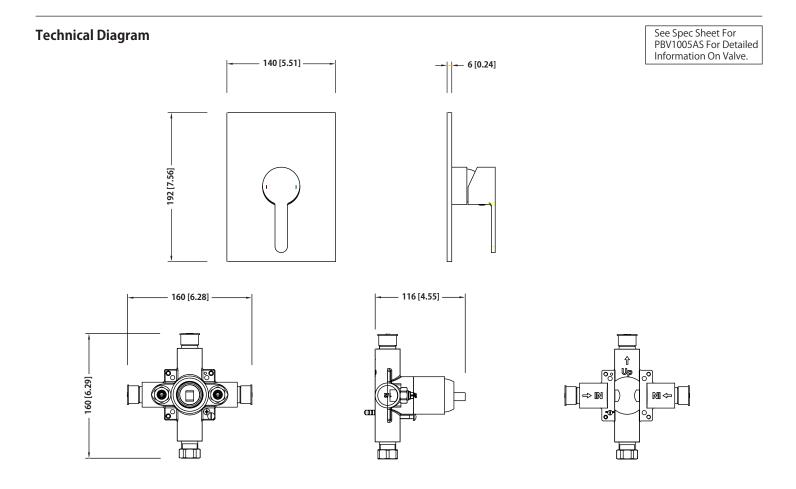

### **Technical Diagram**

UPC

## 180.2200 | 1-way Shower Trim Set With Pressure Balance Valve

- Solid Brass Trim & Handle set
- Includes Pressure balance valve (PBV1005AS\*\*) w/ service stops
- Lift Handle to control volume. Turn left for hot, right for cold.
- All Parts replaceable from front of valve
- Pressure Balance Valve Flow Rate 5.5 GPM @ 60 PSI
- Extension Available PBV.E185\*\*

### SPECIFICATIONS:

- Lift Handle to control volume. Turn left for hot, right for cold.
- Pressure Balance Valve Flow Rate 5.5 GPM @ 60 PSI
- Extension Available PBV.E185\*\*