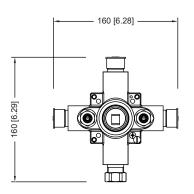

rie 180<sup>™</sup>

## 180.2200 | 1-way Shower Trim Set With Pressure Balance Valve



- Solid Brass Trim & Handle set
- Includes Pressure balance valve (PBV1005AS\*\*) w/ service stops
- Lift Handle to control volume. Turn left for hot, right for cold.
- All Parts replaceable from front of valve
- Pressure Balance Valve Flow Rate 5.5 GPM @ 60 PSI
- Extension Available PBV.E185\*\*

### STANDARDS:

• ASME A112.18.1 / CSA B125.1





\*\* Denotes Finish (CP Or BN)







## PBV1005AS | Single Control Pressure Balance Valve Page 1 of 2





### SPECIFICATIONS:

- Lift Handle to control volume. Turn left for hot, right for cold.
- Pressure Balance Valve Flow Rate 5.5 GPM @ 60 PSI
- Extension Available PBV.E185\*\*

#### STANDARDS:

• ASME A112.18.1 / CSA B125.1

### **Technical Diagram**















UPC

## PBV1005AS | Single Control Pressure Balance Valve Page 2 of 2

Water Flow Diagram