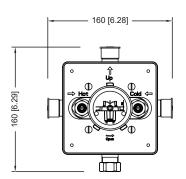

## PBV1005AS | Single Control Pressure Balance Valve Page 2 of 2

Water Flow Diagram