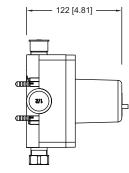

e 180<sup>™</sup>

## 180.2200 | 1-way Shower Trim Set With Pressure Balance Valve



- Solid Brass Trim & Handle set
- Includes Pressure balance valve (PBV1005AS\*\*) w/ service stops
- Lift Handle to control volume. Turn left for hot, right for cold.
- All Parts replaceable from front of valve
- Pressure Balance Valve Flow Rate 5.5 GPM @ 60 PSI
- Extension Available PBV.E185\*\*

### STANDARDS:

• ASME A112.18.1 / CSA B125.1





\*\* Denotes Finish (CP Or BN)







## PBV1005AS | Single Control Pressure Balance Valve Page 1 of 2





### SPECIFICATIONS:

- Lift Handle to control volume. Turn left for hot, right for cold.
- Pressure Balance Valve Flow Rate 5.5 GPM @ 60 PSI
- Extension Available PBV.E185\*\*

#### STANDARDS:

• ASME A112.18.1 / CSA B125.1

### **Technical Diagram**















UPC

## PBV1005AS | Single Control Pressure Balance Valve Page 2 of 2

Water Flow Diagram