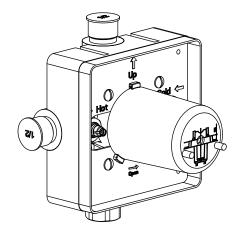

## PBV1005AS | Single Control Pressure Balance Valve Page 2 of 2

Water Flow Diagram