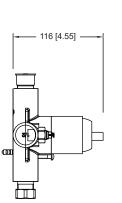

180<sup>™</sup>

## 180.2200 | 1-way Shower Trim Set With Pressure Balance Valve



- Solid Brass Trim & Handle set
- Includes Pressure balance valve (PBV1005AS\*\*) w/ service stops
- Lift Handle to control volume. Turn left for hot, right for cold.
- All Parts replaceable from front of valve
- Pressure Balance Valve Flow Rate 5.5 GPM @ 60 PSI
- Extension Available PBV.E185\*\*

### STANDARDS:

• ASME A112.18.1 / CSA B125.1





\*\* Denotes Finish (CP Or BN)







## PBV1005AS | Single Control Pressure Balance Valve Page 1 of 2





### SPECIFICATIONS:

- Lift Handle to control volume. Turn left for hot, right for cold.
- Pressure Balance Valve Flow Rate 5.5 GPM @ 60 PSI
- Extension Available PBV.E185\*\*

#### STANDARDS:

• ASME A112.18.1 / CSA B125.1

### **Technical Diagram**















UPC

## PBV1005AS | Single Control Pressure Balance Valve Page 2 of 2

Water Flow Diagram