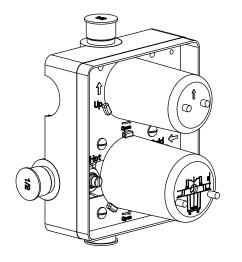

# PBV1005A | Pressure Balance Valve With Integrated 2-Way Diverter Page 10f 2

## SPECIFICATIONS:

- Lift Handle to control volume. Turn left for hot, right for cold.
- Knob controls 2-way water diversion shared output.
- Pressure Balance Valve Flow Rate 5.5 GPM @ 60 PSI
- Extension Available PBV.2100E\*\*

### **Technical Diagram**

Critical Dimensions in mm [Inches] - Ver. 2.53

www.flussofaucets.com

UPC