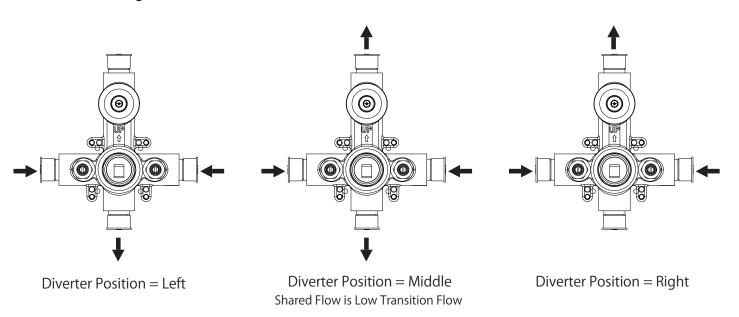

#### **Technical Diagram**

\*\* Denotes Finish (CP, BN, etc.)

Diverter Position = Right

Critical Dimensions in mm [Inches] - Ver. 2.53

Diverter Position = Left

Diverter Position = Middle

www.flussofaucets.com

## Water Diversion Diagram