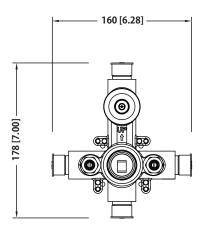

#### **Technical Diagram**

\*\* Denotes Finish (CP, BN, etc.)

Diverter Position = Right

Critical Dimensions in mm [Inches] - Ver. 2.53

Diverter Position = Left

Diverter Position = Middle

www.flussofaucets.com