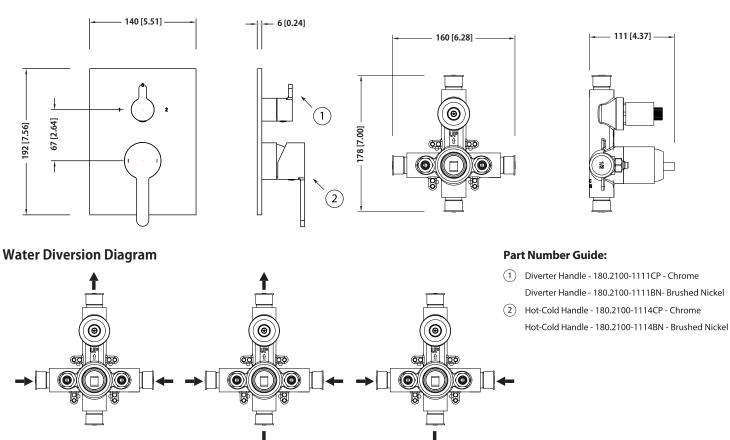

#### **Technical Diagram**

\*\* Denotes Finish (CP, BN, etc.)

Diverter Position = Right

Critical Dimensions in mm [Inches] - Ver. 2.53

Diverter Position = Left

Diverter Position = Middle

www.flussofaucets.com

## Water Diversion Diagram