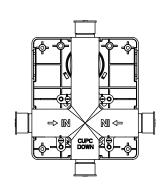

controls 2-way water diversion
- Pressure Balance Valve Flow Rate 5.5 GPM @ 60 PSI
- Extension Available PBV.2100E\*\*

See Spec Sheet For PBV1005A For Detailed Information On Valve.

#### **Technical Diagram**

\*\* Denotes Finish (CP, BN, etc.)



Diverter Position = Right

Critical Dimensions in mm [Inches] - Ver. 2.53

Diverter Position = Left

Diverter Position = Middle

www.flussofaucets.com



# PBV1005A | Pressure Balance Valve With Integrated 2-Way Diverter Page 10f 2





## SPECIFICATIONS:

- Lift Handle to control volume. Turn left for hot, right for cold.
- Knob controls 2-way water diversion shared output.
- Pressure Balance Valve Flow Rate 5.5 GPM @ 60 PSI
- Extension Available PBV.2100E\*\*

### STANDARDS:

• ASME A112.18.1 / CSA B125.1

### **Technical Diagram**













Critical Dimensions in mm [Inches] - Ver. 2.53

www.flussofaucets.com



UPC

## PBV1005A | Pressure Balance Valve With Integrated 2-Way Diverter Page 2 of 2

## Water Diversion Diagram