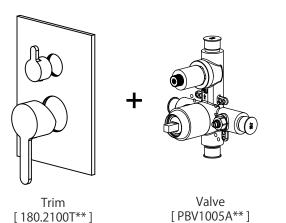

## 180.2100 | Tub / Shower Trim Set With Pressure Balance Valve & 2-Way Diverter with Integrated Volume Control

## SPECIFICATIONS:

- Includes Pressure balance valve (PBV1005A\*\*) w/ service stops
- Lift Handle to control volume. Turn left for hot, right for cold.
- Small knob controls 2-way water diversion
- Pressure Balance Valve Flow Rate 5.5 GPM @ 60 PSI
- Extension Available PBV.2100E\*\*

See Spec Sheet For PBV1005A For Detailed Information On Valve.