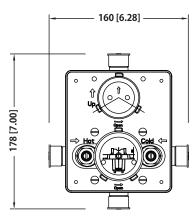

### **Technical Diagram**

Critical Dimensions in mm [Inches] - Ver. 2.53

www.flussofaucets.com

UPC

## PBV1005A | Pressure Balance Valve With Integrated 2-Way Diverter Page 2 of 2