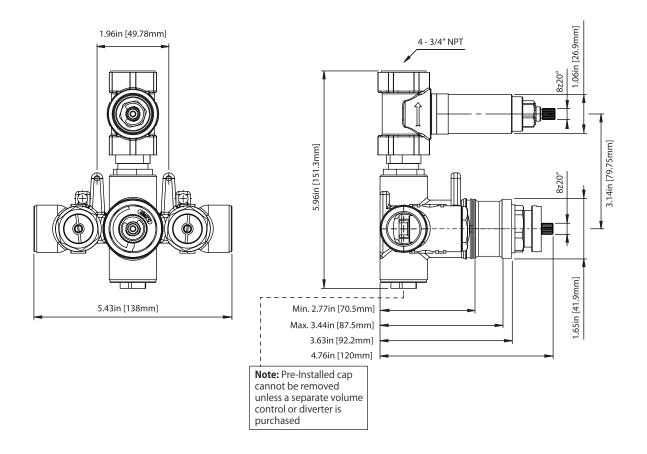

### TVH.4101 | 3/4" Thermostatic Valve With Volume Control Page 1 of 2

- Turn bottom knob to control temperature.
- Turn top knob to control water flow.
- Thermostatic Valve Flow Rate 13.0 GPM @ 60 PSI
- Extension Available TVH.4101E\*\*

#### STANDARDS:

• ASME A112.18.1 / CSA B125.1

UPC