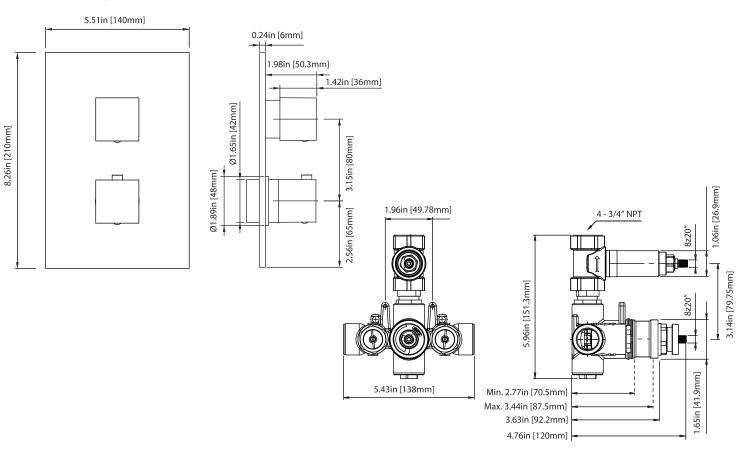

#### **Technical Diagram**

UPC

## 160.4101 | 3/4" Thermostatic Valve With Volume Control & Trim

### SPECIFICATIONS:

- Turn bottom handle to control temperature.
- Turn top handle to control volume.
- Includes Thermostatic valve (TVH.4101) w/ service stops
- Thermostatic Valve Flow Rate 13.0 GPM @ 60 PSI
- Extension Available TVH.4101E\*\*