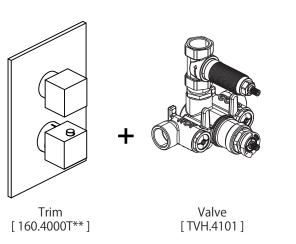

# **FLUSSO** LUXURY PLUMBING FIXTURES

## 160.4101 | 3/4" Thermostatic Valve With Volume Control & Trim

### SPECIFICATIONS:

- Turn bottom handle to control temperature.
- Turn top handle to control volume.
- Includes Thermostatic valve (TVH.4101) w/ service stops
- Thermostatic Valve Flow Rate 13.0 GPM @ 60 PSI
- Extension Available TVH.4101E\*\*