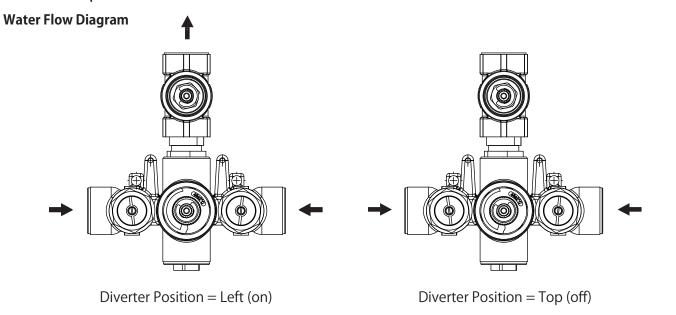

FIXTURES

## 160.4101 | 3/4" Thermostatic Valve With Volume Control & Trim



### SPECIFICATIONS:

- Turn bottom handle to control temperature.
- Turn top handle to control volume.
- Includes Thermostatic valve (TVH.4101) w/ service stops
- Thermostatic Valve Flow Rate 13.0 GPM @ 60 PSI
- Extension Available TVH.4101E\*\*

See Spec Sheet For TVH.4101 For Detailed Information On Valve.

#### **Technical Diagram**





UPC

### TVH.4101 | 3/4" Thermostatic Valve With Volume Control Page 1 of 2



- Turn bottom knob to control temperature.
- Turn top knob to control water flow.
- Thermostatic Valve Flow Rate 13.0 GPM @ 60 PSI
- Extension Available TVH.4101E\*\*

#### STANDARDS:

• ASME A112.18.1 / CSA B125.1







UPC

### TVH.4101 | 3/4" Thermostatic Valve With Volume Control Page 2 of 2