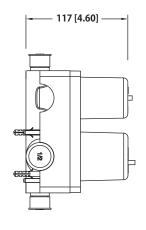

### PBV1005A | Pressure Balance Valve With Integrated 2-Way Diverter Page 1 of 2

#### **SPECIFICATIONS:**

- Lift Handle to control volume. Turn left for hot, right for cold.
- Knob controls 2-way water diversion shared output.
- Pressure Balance Valve Flow Rate 5.5 GPM @ 60 PSI
- Extension Available PBV.2100E\*\*