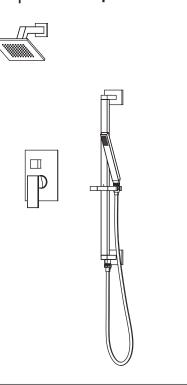

### 160.3400 | Two Output Shower W/ Rain Head & Hand Held

#### **COMPONENTS**

HS1020 - 7" Shower Arm
HSB.6S - 6" Shower Head
196.2101T - Shower Trim
PBV.1005A - Shower Valve
HS1006H - Hand Held
160.601024A - Slide Bar w/ Elbow
SP.150EM - 1.5m Hose