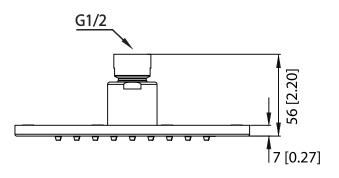

# HSB.6S | 6" Brass Shower Head

- Solid Brass Shower Head
- Scrub rubber nozzles to easily clean water sediment
- 1.8 GPM Flow Rate
- 81 Nozzles
- Use with HS1020 Shower Arm