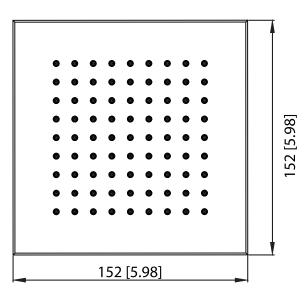

# HSB.6S | 6" Brass Shower Head

- Solid Brass Shower Head
- Scrub rubber nozzles to easily clean water sediment
- 1.8 GPM Flow Rate
- 81 Nozzles
- Use with HS1020 Shower Arm