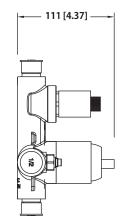

# PBV1005A | Pressure Balance Valve With Integrated 2-Way Diverter Page 2 of 2

### **Water Diversion Diagram**