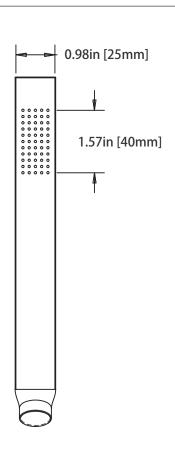

# HS1006H | Solid Brass Hand Shower

#### **SPECIFICATIONS:**

- Solid Brass Construction
- 1.8 GPM Flow Rate
- With back flow prevention check valve