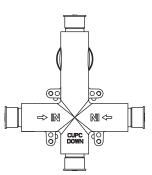

#### **SPECIFICATIONS:**

- Lift Handle to control volume. Turn left for hot, right for cold.
- Knob controls 2-way water diversion shared output.
- Pressure Balance Valve Flow Rate 5.5 GPM @ 60 PSI
- Extension Available PBV.2100E\*\*