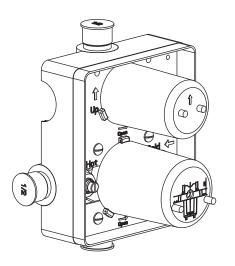

### PBV1005A | Pressure Balance Valve With Integrated 2-Way Diverter Page 1 of 2

#### **SPECIFICATIONS:**

- Lift Handle to control volume. Turn left for hot, right for cold.
- Knob controls 2-way water diversion shared output.
- Pressure Balance Valve Flow Rate 5.5 GPM @ 60 PSI
- Extension Available PBV.2100E\*\*

### **Water Diversion Diagram**