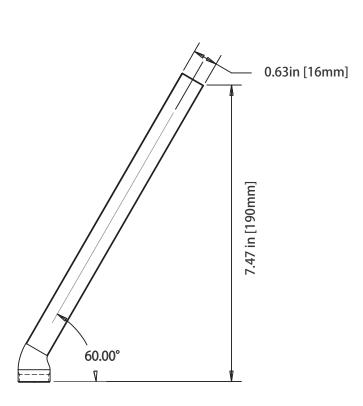

d.
- Small knob controls 2-way water diversion







# Universal Fixtures ™

### PBV1005A | Pressure Balance Valve With Integrated 2-Way Diverter Page 1 of 2





#### **SPECIFICATIONS:**

- Lift Handle to control volume. Turn left for hot, right for cold.
- Knob controls 2-way water diversion shared output.
- Pressure Balance Valve Flow Rate 5.5 GPM @ 60 PSI
- Extension Available PBV.2100E\*\*

#### STANDARDS:

• ASME A112.18.1 / CSA B125.1

#### Tec Technical Diagram











178 [7.00]



# **Universal Fixtures** ™

# PBV1005A | Pressure Balance Valve With Integrated 2-Way Diverter Page 2 of 2



### **Water Diversion Diagram**





# HS1006H | Solid Brass Hand Shower



#### **SPECIFICATIONS:**

- Solid Brass Construction
- 1.8 GPM Flow Rate
- With back flow prevention check valve







### 160.601024A | Slide Bar With Integrated Wall Elbow



#### SPECIFICATIONS:

- Solid Brass Construction
- Easy front of wall installation
- Intégrated wall elbow
- 1/2" female connection with adjustable slide on installation
- Includes check valve with back-flow prevention







# SP.150EM | Easy Maneuver Hose



#### SPECIFICATIONS:

- Stainless steel construction
- G-1/2" connection
- 1.5m length