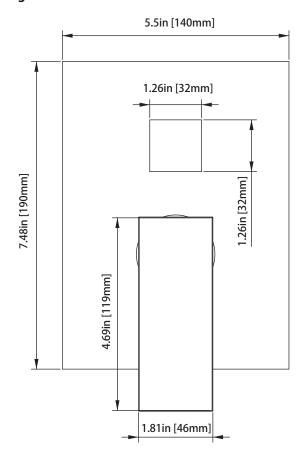

### 160.601024A | Slide Bar With Integrated Wall Elbow

#### SPECIFICATIONS:

- Solid Brass Construction
- Easy front of wall installation
- Intégrated wall elbow
- 1/2" female connection with adjustable slide on installation
- Includes check valve with back-flow prevention