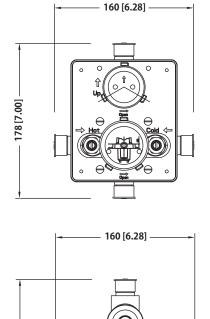

r Head
- Scrub rubber nozzles to easily clean water sediment
- 1.8 GPM Flow Rate
- 81 Nozzles
- Use with HS1020 Shower Arm







# 160.2101T $\mid$ Tub $\mid$ Shower Trim



#### **SPECIFICATIONS:**

- Solid Brass Construction
- Valve not included trim only
- Lift Handle to control volume. Turn left for hot, right for cold.
- Small knob controls 2-way water diversion







# Universal Fixtures ™

### PBV1005A | Pressure Balance Valve With Integrated 2-Way Diverter Page 1 of 2





#### **SPECIFICATIONS:**

- Lift Handle to control volume. Turn left for hot, right for cold.
- Knob controls 2-way water diversion shared output.
- Pressure Balance Valve Flow Rate 5.5 GPM @ 60 PSI
- Extension Available PBV.2100E\*\*

#### STANDARDS:

• ASME A112.18.1 / CSA B125.1

#### Tec Technical Diagram











178 [7.00]



# **Universal Fixtures** ™

# PBV1005A | Pressure Balance Valve With Integrated 2-Way Diverter Page 2 of 2



### **Water Diversion Diagram**





# HS1006H | Solid Brass Hand Shower



#### **SPECIFICATIONS:**

- Solid Brass Construction
- 1.8 GPM Flow Rate
- With back flow prevention check valve







### 160.601024A | Slide Bar With Integrated Wall Elbow



#### SPECIFICATIONS:

- Solid Brass Construction
- Easy front of wall installation
- Intégrated wall elbow
- 1/2" female connection with adjustable slide on installation
- Includes check valve with back-flow prevention







# SP.150EM | Easy Maneuver Hose



#### SPECIFICATIONS:

- Stainless steel construction
- G-1/2" connection
- 1.5m length