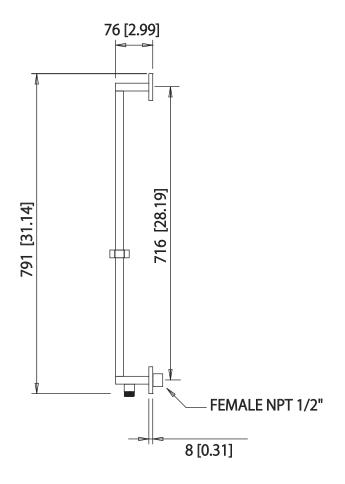

### 160.601024A | Slide Bar With Integrated Wall Elbow

#### SPECIFICATIONS:

- Solid Brass Construction
- Easy front of wall installation
- Intégrated wall elbow
- 1/2" female connection with adjustable slide on installation
- Includes check valve with back-flow prevention