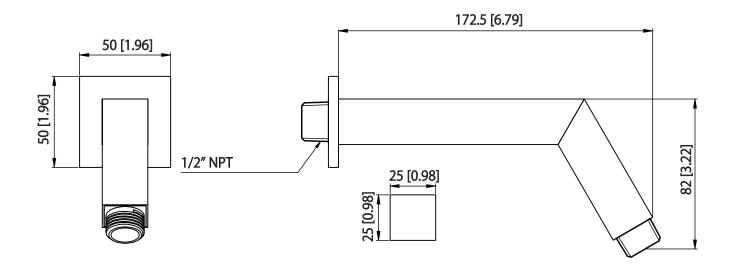

### 160.3400 | Two Output Shower W/ Rain Head & Hand Held



#### **COMPONENTS**

HS1020 - 7" Shower Arm
HSB.6S - 6" Shower Head
196.2101T - Shower Trim
PBV.1005A - Shower Valve
HS1006H - Hand Held
160.601024A - Slide Bar w/ Elbow
SP.150EM - 1.5m Hose

#### SHOWER VALVE:

- Pressure balance shower valve
- · Valve includes service stops
- Lift bottom handle to control volume
- Turn left for hot, right for cold.
- Top handle controls water diversion
- 1/2" NPT

#### SHOWER HEAD:

- Solid brass construction
- 1.8 GPM flow rate

#### STANDARDS:

• ASME A112.18.1 / CSA B125.1

See individual component specification sheets on following pages for further details.



# HS1020 | Square Shower Arm





- Solid Brass Shower Arm
- With Sliding Flange







# Universal Fixtures™

# HSB.6S | 6" Brass Shower Head





- Solid Brass Shower Head
- Scrub rubber nozzles to easily clean water sediment
- 1.8 GPM Flow Rate
- 81 Nozzles
- Use with HS1020 Shower Arm







# 160.2101T $\mid$ Tub $\mid$ Shower Trim



#### **SPECIFICATIONS:**

- Solid Brass Construction
- Valve not included trim only
- Lift Handle to control volume. Turn left for hot, right for cold.
- Small knob controls 2-way water diversion







# Universal Fixtures ™

### PBV1005A | Pressure Balance Valve With Integrated 2-Way Diverter Page 1 of 2





#### **SPECIFICATIONS:**

- Lift Handle to control volume. Turn left for hot, right for cold.
- Knob controls 2-way water diversion shared output.
- Pressure Balance Valve Flow Rate 5.5 GPM @ 60 PSI
- Extension Available PBV.2100