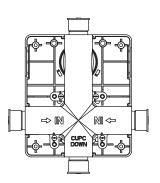

#### **SPECIFICATIONS:**

- Solid Brass Construction
- Valve not included trim only
- Lift Handle to control volume. Turn left for hot, right for cold.
- Small knob controls 2-way water diversion