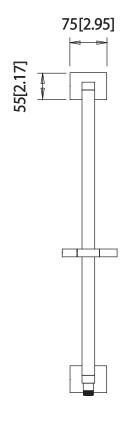

### 160.601024A | Slide Bar With Integrated Wall Elbow

#### SPECIFICATIONS:

- Solid Brass Construction
- Easy front of wall installation
- Intégrated wall elbow
- 1/2" female connection with adjustable slide on installation
- Includes check valve with back-flow prevention