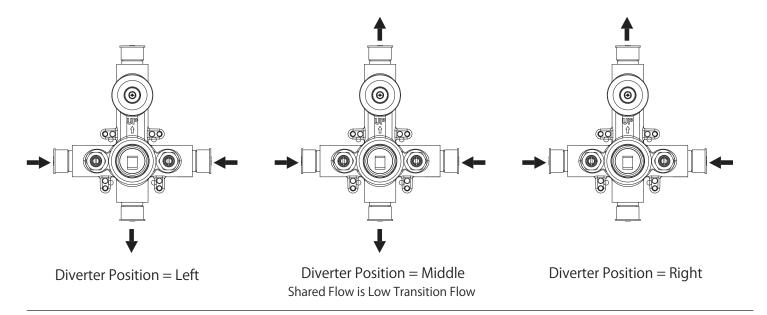

Trim



#### **SPECIFICATIONS:**

- Solid Brass Construction
- Valve not included trim only
- Lift Handle to control volume. Turn left for hot, right for cold.
- Small knob controls 2-way water diversion







# Universal Fixtures ™

### PBV1005A | Pressure Balance Valve With Integrated 2-Way Diverter Page 1 of 2





#### **SPECIFICATIONS:**

- Lift Handle to control volume. Turn left for hot, right for cold.
- Knob controls 2-way water diversion shared output.
- Pressure Balance Valve Flow Rate 5.5 GPM @ 60 PSI
- Extension Available PBV.2100E\*\*

#### STANDARDS:

• ASME A112.18.1 / CSA B125.1

#### Tec Technical Diagram











178 [7.00]



# **Universal Fixtures** ™

# PBV1005A | Pressure Balance Valve With Integrated 2-Way Diverter Page 2 of 2



### **Water Diversion Diagram**





# HS1006H | Solid Brass Hand Shower



#### **SPECIFICATIONS:**

- Solid Brass Construction
- 1.8 GPM Flow Rate
- With back flow prevention check valve







### 160.601024A | Slide Bar With Integrated Wall Elbow



#### SPECIFICATIONS:

- Solid Brass Construction
- Easy front of wall installation
- Intégrated wall elbow
- 1/2" female connection with adjustable slide on installation
- Includes check valve with back-flow prevention







# SP.150EM | Easy Maneuver Hose



#### SPECIFICATIONS:

- Stainless steel construction
- G-1/2" connection
- 1.5m length