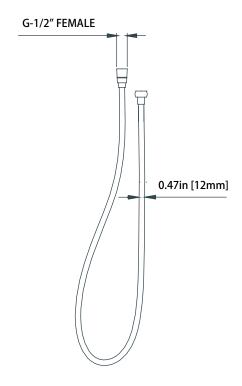

# SP.150EM | Easy Maneuver Hose

#### SPECIFICATIONS:

- Stainless steel construction
- G-1/2" connection
- 1.5m length