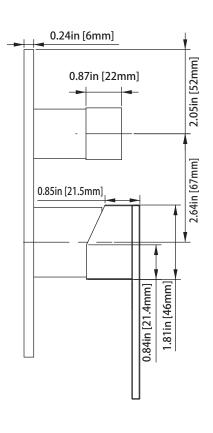

### 160.601024A | Slide Bar With Integrated Wall Elbow

#### SPECIFICATIONS:

- Solid Brass Construction
- Easy front of wall installation
- Intégrated wall elbow
- 1/2" female connection with adjustable slide on installation
- Includes check valve with back-flow prevention