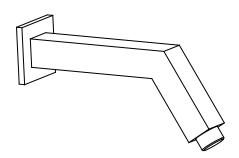

### 160.3400 | Two Output Shower W/ Rain Head & Hand Held



#### **COMPONENTS**

HS1020 - 7" Shower Arm
HSB.6S - 6" Shower Head
196.2101T - Shower Trim
PBV.1005A - Shower Valve
HS1006H - Hand Held
160.601024A - Slide Bar w/ Elbow
SP.150EM - 1.5m Hose

#### SHOWER VALVE:

- Pressure balance shower valve
- · Valve includes service stops
- Lift bottom handle to control volume
- Turn left for hot, right for cold.
- Top handle controls water diversion
- 1/2" NPT

#### SHOWER HEAD:

- Solid brass construction
- 1.8 GPM flow rate

#### STANDARDS:

• ASME A112.18.1 / CSA B125.1

See individual component specification sheets on following pages for further details.



# HS1020 | Square Shower Arm





- Solid Brass Shower Arm
- With Sliding Flange







# Universal Fixtures™

# HSB.6S | 6" Brass Shower Head





- Solid Brass Shower Head
- Scrub rubber nozzles to easily clean water sediment
- 1.8 GPM Flow Rate
- 81 Nozzles
- Use with HS1020 Shower Arm







# 160.2101T $\mid$ Tub $\mid$ Shower Trim



#### **SPECIFICATIONS:**

- Solid Brass Construction
- Valve not included trim only
- Lift Handle to control volume. Turn left for hot, right for cold.
- Small knob controls 2-way water diversion







# Universal Fixtures ™

### PBV1005A | Pressure Balance Valve With Integrated 2-Way Diverter Page 1 of 2





#### **SPECIFICATIONS:**

- Lift Handle to control volume. Turn left for hot, right for cold.
- Knob controls 2-way water diversion shared output.
- Pressure Balance Valve Flow Rate 5.5 GPM @ 60 PSI
- Extension Available PBV.21