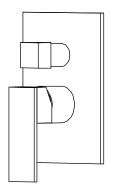

# 160.2101T $\mid$ Tub $\mid$ Shower Trim

#### **SPECIFICATIONS:**

- Solid Brass Construction
- Valve not included trim only
- Lift Handle to control volume. Turn left for hot, right for cold.
- Small knob controls 2-way water diversion