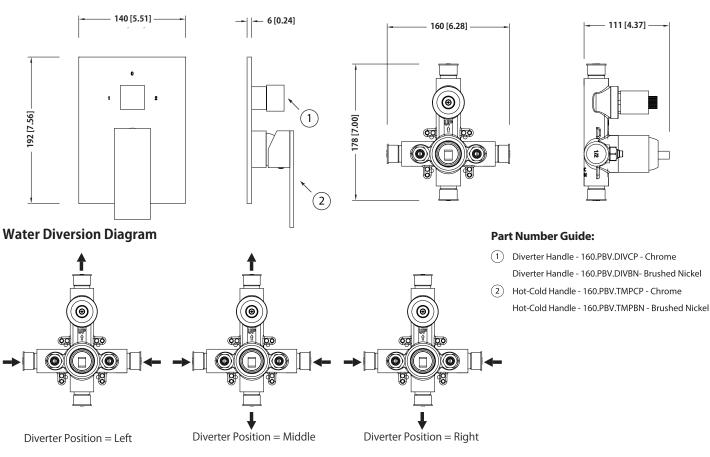

### PBV1005A | Pressure Balance Valve With Integrated 2-Way Diverter Page 1 of 2

### SPECIFICATIONS:

- Lift Handle to control volume. Turn left for hot, right for cold.
- Knob controls 2-way water diversion shared output.
- Pressure Balance Valve Flow Rate 5.5 GPM @ 60 PSI
- Extension Available PBV.2100E\*\*

#### STANDARDS:

• ASME A112.18.1 / CSA B125.1

#### Water Diversion Diagram