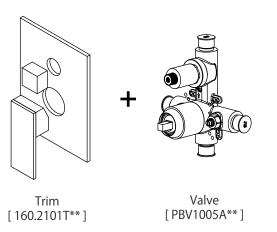

### 160.2101 | Tub / Shower Trim Set With Pressure Balance Valve & 2-Way Diverter with Integrated Volume Control

#### SPECIFICATIONS:

- Includes Pressure balance valve (PBV1005A\*\*) w/ service stops
- Lift Handle to control volume. Turn left for hot, right for cold.
- Small knob controls 2-way water diversion
- Pressure Balance Valve Flow Rate 5.5 GPM @ 60 PSI

See Spec Sheet For PBV1005A For Detailed Information On Valve.