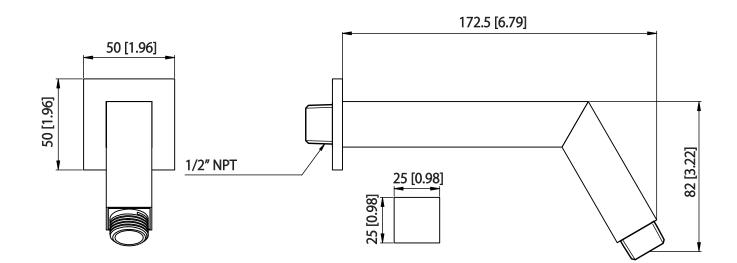

### HS1020 | Square Shower Arm

#### SPECIFICATIONS:

- Solid Brass Shower Arm
- With Sliding Flange

#### **Technical Diagram**