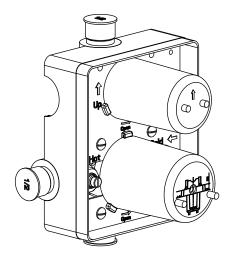

### PBV1005A | Pressure Balance Valve With Integrated 2-Way Diverter Page 1 of 2

### SPECIFICATIONS:

- Lift Handle to control volume. Turn left for hot, right for cold.
- Knob controls 2-way water diversion shared output.
- Pressure Balance Valve Flow Rate 5.5 GPM @ 60 PSI
- Extension Available PBV.2100E\*\*