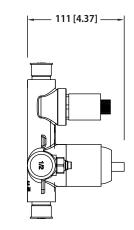

### HS1003 | Solid Brass Hand Shower Set

#### SPECIFICATIONS:

- Solid Brass construction
- Single function hand held
- 1/2" female elbow connection
  Includes check valve with back-flow prevention
- 1.8 GPM Flow Rate

**Technical Diagram** 