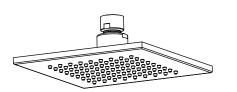

### HSB.6S | 6" Brass Shower Head

#### SPECIFICATIONS:

- Solid Brass Shower Head
- Scrub rubber nozzles to easily clean water sediment
- 1.8 GPM Flow Rate
- 81 Nozzles
- Use with HS1020 Shower Arm

UPC