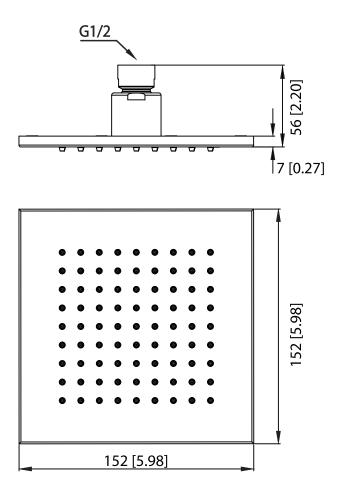

### HSB.6S | 6" Brass Shower Head

#### SPECIFICATIONS:

- Solid Brass Shower Head
- Scrub rubber nozzles to easily clean water sediment
- 1.8 GPM Flow Rate
- 81 Nozzles
- Use with HS1020 Shower Arm

UPC