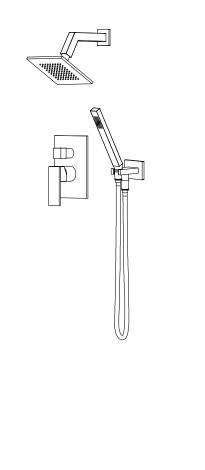

## 160.3250 | Two Output Shower W/ Shower Head & Hand Held

#### COMPONENTS

- HS1020 7" Shower Arm
- HSB.6S 6" Shower Head
- 160.2101T Shower Trim
- PBV.1005A Shower Valve
- HS1003 Hand Held Set

#### SHOWER VALVE:

- Pressure balance shower valve
- Valve includes service stops
- Lift bottom handle to control volume
- Turn left for hot, right for cold.
- Top handle controls water diversion
- 1/2" NPT

#### SHOWER HEAD:

- Single function
- Solid brass construction
- 1.8 GPM flow rate

#### HAND HELD:

- Solid Brass construction
- 1.8 GPM flow rate
- With back flow prevention check valve