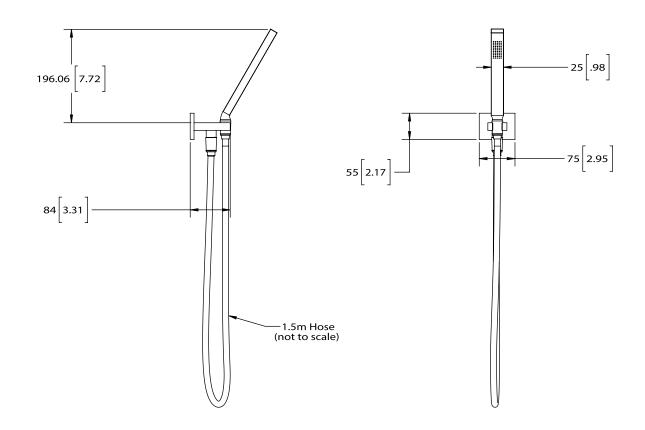

### HS1003 | Solid Brass Hand Shower Set

#### SPECIFICATIONS:

- Solid Brass construction
- Single function hand held
- 1/2" female elbow connection
  Includes check valve with back-flow prevention
- 1.8 GPM Flow Rate

**Technical Diagram** 