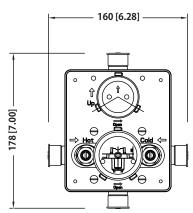

### 160.2101 | Tub / Shower Trim Set With Pressure Balance Valve & 2-Way Diverter with Integrated Volume Control

#### SPECIFICATIONS:

- Includes Pressure balance valve (PBV1005A\*\*) w/ service stops
- Lift Handle to control volume. Turn left for hot, right for cold.
- Small knob controls 2-way water diversion
- Pressure Balance Valve Flow Rate 5.5 GPM @ 60 PSI

See Spec Sheet For PBV1005A For Detailed Information On Valve.

#### **Technical Diagram**

\*\* Denotes Finish (CP, BN, etc.)

Critical Dimensions in mm [Inches] - Ver. 2.53