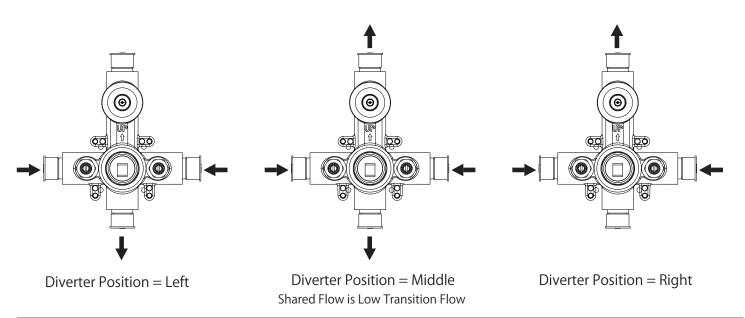

Small knob controls 2-way water diversion
- Pressure Balance Valve Flow Rate 5.5 GPM @ 60 PSI

See Spec Sheet For PBV1005A For Detailed Information On Valve.

#### **Technical Diagram**

\*\* Denotes Finish (CP, BN, etc.)



Critical Dimensions in mm [Inches] - Ver. 2.53



### PBV1005A | Pressure Balance Valve With Integrated 2-Way Diverter Page 1 of 2





### SPECIFICATIONS:

- Lift Handle to control volume. Turn left for hot, right for cold.
- Knob controls 2-way water diversion shared output.
- Pressure Balance Valve Flow Rate 5.5 GPM @ 60 PSI
- Extension Available PBV.2100E\*\*

#### STANDARDS:

• ASME A112.18.1 / CSA B125.1

#### **Technical Diagram**















### PBV1005A | Pressure Balance Valve With Integrated 2-Way Diverter Page 2 of 2

UPC

#### Water Diversion Diagram





### HS1003 | Solid Brass Hand Shower Set

#### SPECIFICATIONS:

- Solid Brass construction
- Single function hand held
- 1/2" female elbow connection
  Includes check valve with back-flow prevention
- 1.8 GPM Flow Rate

**Technical Diagram**