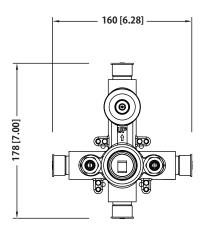

### PBV1005A | Pressure Balance Valve With Integrated 2-Way Diverter Page 1 of 2

### SPECIFICATIONS:

- Lift Handle to control volume. Turn left for hot, right for cold.
- Knob controls 2-way water diversion shared output.
- Pressure Balance Valve Flow Rate 5.5 GPM @ 60 PSI
- Extension Available PBV.2100E\*\*

#### STANDARDS:

• ASME A112.18.1 / CSA B125.1

#### **Technical Diagram**