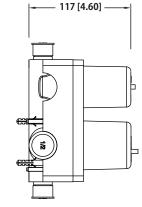

### PBV1005A | Pressure Balance Valve With Integrated 2-Way Diverter Page 2 of 2

UPC

#### Water Diversion Diagram