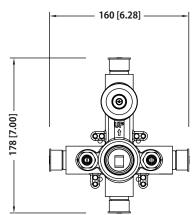

# PBV1005A | Pressure Balance Valve With Integrated 2-Way Diverter Page 1 of 2

### **SPECIFICATIONS:**

- Lift Handle to control volume. Turn left for hot, right for cold.
- Knob controls 2-way water diversion shared output.
- Pressure Balance Valve Flow Rate 5.5 GPM @ 60 PSI
- Extension Available PBV.2100E\*\*

#### **STANDARDS:**

• ASME A112.18.1 / CSA B125.1