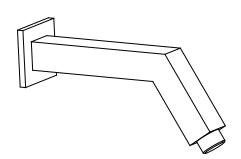

# 160.2300 | Tub Spout / Filler

### **SPECIFICATIONS:**

- Solid Brass Construction
- 1/2" Female NPT Connection
- Flow Rate: 7.5 GPM @ 60 PSI