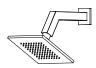

# 160.3200 | Two Output Shower W/ Shower Head & Tub Spout

#### **COMPONENTS**

HS1020 - 7" Shower Arm
HSB.6S - 6" Shower Head
160.2101T - Shower Trim
PBV.1005A - Shower Valve
160.2300 - Tub Spout