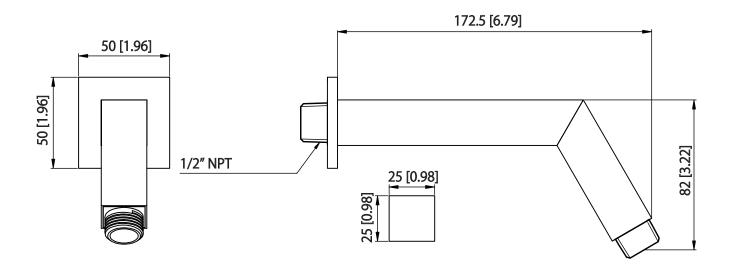

# HS1020 | Square Shower Arm

### **SPECIFICATIONS:**

- Solid Brass Shower Arm
- With Sliding Flange