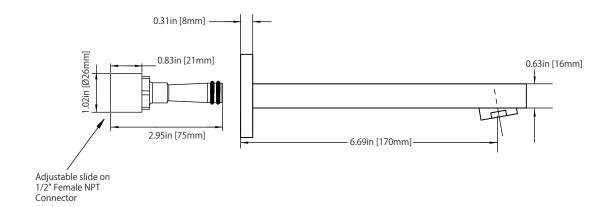

# HS1020 | Square Shower Arm

### **SPECIFICATIONS:**

- Solid Brass Shower Arm
- With Sliding Flange