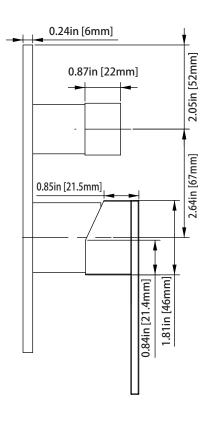

# PBV1005A | Pressure Balance Valve With Integrated 2-Way Diverter Page 1 of 2

### **SPECIFICATIONS:**

- Lift Handle to control volume. Turn left for hot, right for cold.
- Knob controls 2-way water diversion shared output.
- Pressure Balance Valve Flow Rate 5.5 GPM @ 60 PSI
- Extension Available PBV.2100E\*\*

#### **STANDARDS:**

• ASME A112.18.1 / CSA B125.1