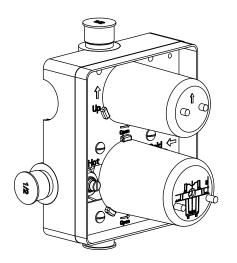

# PBV1005A | Pressure Balance Valve With Integrated 2-Way Diverter Page 1 of 2

### **SPECIFICATIONS:**

- Lift Handle to control volume. Turn left for hot, right for cold.
- Knob controls 2-way water diversion shared output.
- Pressure Balance Valve Flow Rate 5.5 GPM @ 60 PSI
- Extension Available PBV.2100E\*\*

#### **STANDARDS:**

• ASME A112.18.1 / CSA B125.1