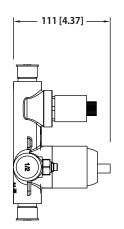

# PBV1005A | Pressure Balance Valve With Integrated 2-Way Diverter Page 2 of 2

## **Water Diversion Diagram**