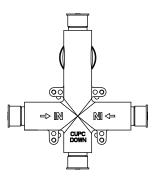

# PBV1005A | Pressure Balance Valve With Integrated 2-Way Diverter Page 2 of 2

## **Water Diversion Diagram**