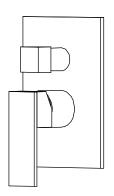

# 160.2101T | Tub / Shower Trim

#### **SPECIFICATIONS:**

- Solid Brass Construction
- Valve not included trim only
- Lift Handle to control volume. Turn left for hot, right for cold.
- Small knob controls 2-way water diversion