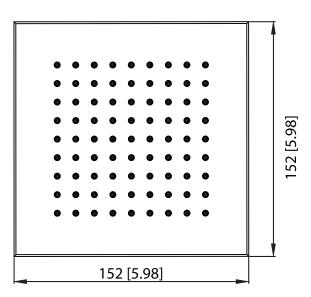

# HSB.6S | 6" Brass Shower Head

- Solid Brass Shower Head
- Scrub rubber nozzles to easily clean water sediment
- 1.8 GPM Flow Rate
- 81 Nozzles
- Use with HS1020 Shower Arm