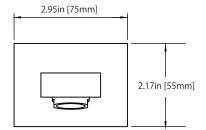

# 160.2300 | Tub Spout / Filler

### **SPECIFICATIONS:**

- Solid Brass Construction
- 1/2" Female NPT Connection
- Flow Rate: 7.5 GPM @ 60 PSI