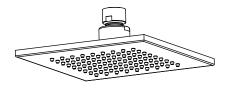

# HSB.6S | 6" Brass Shower Head

- Solid Brass Shower Head
- Scrub rubber nozzles to easily clean water sediment
- 1.8 GPM Flow Rate
- 81 Nozzles
- Use with HS1020 Shower Arm