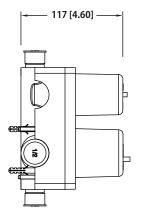

# PBV1005A | Pressure Balance Valve With Integrated 2-Way Diverter Page 2 of 2

## **Water Diversion Diagram**