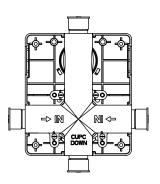

# PBV1005A | Pressure Balance Valve With Integrated 2-Way Diverter Page 1 of 2

### **SPECIFICATIONS:**

- Lift Handle to control volume. Turn left for hot, right for cold.
- Knob controls 2-way water diversion shared output.
- Pressure Balance Valve Flow Rate 5.5 GPM @ 60 PSI
- Extension Available PBV.2100E\*\*