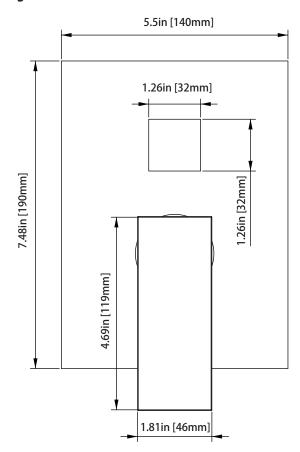

# 160.2101T | Tub / Shower Trim

#### **SPECIFICATIONS:**

- Solid Brass Construction
- Valve not included trim only
- Lift Handle to control volume. Turn left for hot, right for cold.
- Small knob controls 2-way water diversion