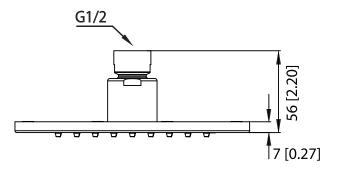

# HSB.6S | 6" Brass Shower Head

- Solid Brass Shower Head
- Scrub rubber nozzles to easily clean water sediment
- 1.8 GPM Flow Rate
- 81 Nozzles
- Use with HS1020 Shower Arm