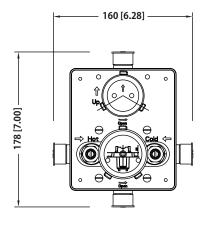

# 160.2101T | Tub / Shower Trim

#### **SPECIFICATIONS:**

- Solid Brass Construction
- Valve not included trim only
- Lift Handle to control volume. Turn left for hot, right for cold.
- Small knob controls 2-way water diversion