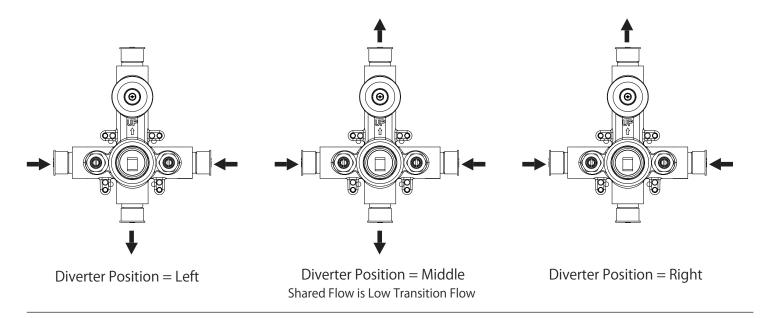

# PBV1005A | Pressure Balance Valve With Integrated 2-Way Diverter Page 2 of 2

## **Water Diversion Diagram**