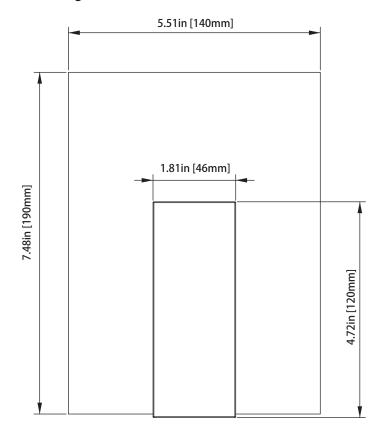

### PBV1005AS | Single Control Pressure Balance Valve Page 1 of 2

#### **SPECIFICATIONS:**

- Lift Handle to control volume. Turn left for hot, right for cold.
- Pressure Balance Valve Flow Rate 5.5 GPM @ 60 PSI
- Extension Available PBV.E185\*\*