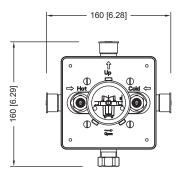

### PBV1005AS | Single Control Pressure Balance Valve Page 2 of 2

**Water Flow Diagram** 