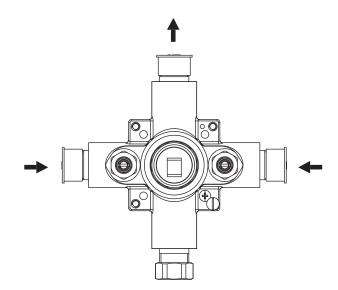

### PBV1005AS | Single Control Pressure Balance Valve Page 2 of 2

**Water Flow Diagram** 