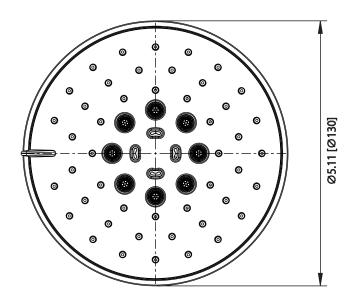

### 200.6131 | 130mm 5-Function Shower Head

#### **SPECIFICATIONS:**

- ABS Shower Head
- 3 Unique Functions, 2 Shared Functions, 5 Total Functions
- Scrub rubber nozzles to easily clean water sediment
- 1.8 GPM Flow Rate