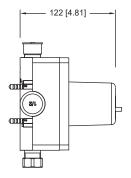

### 160.2201T | Shower Trim

#### **SPECIFICATIONS:**

- Solid Brass Trim & Handle set
- · Valve not included trim only
- Lift Handle to control volume. Turn left for hot, right for cold.