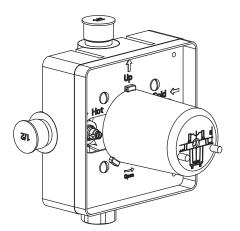

### PBV1005AS | Single Control Pressure Balance Valve Page 1 of 2

#### **SPECIFICATIONS:**

- Lift Handle to control volume. Turn left for hot, right for cold.
- Pressure Balance Valve Flow Rate 5.5 GPM @ 60 PSI
- Extension Available PBV.E185\*\*

#### STANDARDS:

• ASME A112.18.1 / CSA B125.1