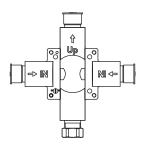

### PBV1005AS | Single Control Pressure Balance Valve Page 1 of 2

#### **SPECIFICATIONS:**

- Lift Handle to control volume. Turn left for hot, right for cold.
- Pressure Balance Valve Flow Rate 5.5 GPM @ 60 PSI
- Extension Available PBV.E185\*\*

#### STANDARDS:

• ASME A112.18.1 / CSA B125.1