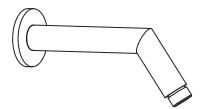

### 160.3000 | Single Output Shower W/ Shower Head & Arm



#### **COMPONENTS**

HS1030 - 7 Shower Arm
200.6131 - 5 Function Head
160.2201T - Shower Trim
PBV.1005AS - Shower Valve

#### SHOWER VALVE:

- Pressure balance shower valve
- Valve includes service stops
- Lift handle to control volume
- Turn left for hot, right for cold



- 5 function ABS construction
- 1.8 GPM flow rate



• ASME A112.18.1/CSA B125.1



See individual component specification sheets on following pages for further details.



# **Universal Fixtures**<sup>™</sup>

### HS1030 | Round Shower Arm







- Solid Brass Shower Arm
- With Brass Flange





# Universal Fixtures<sup>™</sup>

### 200.6131 | 130mm 5-Function Shower Head



#### **SPECIFICATIONS:**

- ABS Shower Head
- 3 Unique Functions, 2 Shared Functions, 5 Total Functions
- Scrub rubber nozzles to easily clean water sediment
- 1.8 GPM Flow Rate







### 160.2201T | Shower Trim



#### **SPECIFICATIONS:**

- Solid Brass Trim & Handle set
- · Valve not included trim only
- Lift Handle to control volume. Turn left for hot, right for cold.







# **Universal Fixtures** ™

### PBV1005AS | Single Control Pressure Balance Valve Page 1 of 2





#### **SPECIFICATIONS:**

- Lift Handle to control volume. Turn left for hot, right for cold.
- Pressure Balance Valve Flow Rate 5.5 GPM @ 60 PSI
- Extension Available PBV.E185\*\*

####