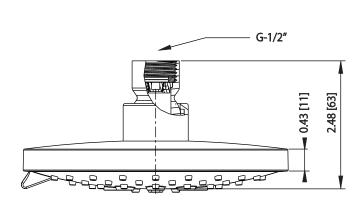

### HS1030 | Round Shower Arm

- Solid Brass Shower Arm
- With Brass Flange

### 200.6131 | 130mm 5-Function Shower Head

#### **SPECIFICATIONS:**

- ABS Shower Head
- 3 Unique Functions, 2 Shared Functions, 5 Total Functions
- Scrub rubber nozzles to easily clean water sediment
- 1.8 GPM Flow Rate