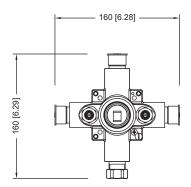

### 160.3000 | Single Output Shower W/ Shower Head & Arm

#### **COMPONENTS**

HS1030 - 7 Shower Arm
200.6131 - 5 Function Head
160.2201T - Shower Trim
PBV.1005AS - Shower Valve

#### SHOWER VALVE:

- Pressure balance shower valve
- Valve includes service stops
- Lift handle to control volume
- Turn left for hot, right for cold

- 5 function ABS construction
- 1.8 GPM flow rate

• ASME A112.18.1/CSA B125.1