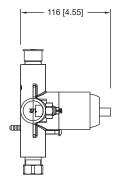

### PBV1005AS | Single Control Pressure Balance Valve Page 1 of 2

#### **SPECIFICATIONS:**

- Lift Handle to control volume. Turn left for hot, right for cold.
- Pressure Balance Valve Flow Rate 5.5 GPM @ 60 PSI
- Extension Available PBV.E185\*\*

#### STANDARDS:

• ASME A112.18.1 / CSA B125.1