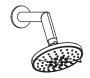

### 200.6131 | 130mm 5-Function Shower Head

#### **SPECIFICATIONS:**

- ABS Shower Head
- 3 Unique Functions, 2 Shared Functions, 5 Total Functions
- Scrub rubber nozzles to easily clean water sediment
- 1.8 GPM Flow Rate