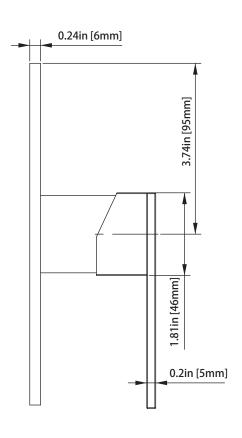

ume
- Turn left for hot, right for cold



- 5 function ABS construction
- 1.8 GPM flow rate



• ASME A112.18.1/CSA B125.1



See individual component specification sheets on following pages for further details.



# **Universal Fixtures**<sup>™</sup>

### HS1030 | Round Shower Arm







- Solid Brass Shower Arm
- With Brass Flange





# Universal Fixtures<sup>™</sup>

### 200.6131 | 130mm 5-Function Shower Head



#### **SPECIFICATIONS:**

- ABS Shower Head
- 3 Unique Functions, 2 Shared Functions, 5 Total Functions
- Scrub rubber nozzles to easily clean water sediment
- 1.8 GPM Flow Rate







### 160.2201T | Shower Trim



#### **SPECIFICATIONS:**

- Solid Brass Trim & Handle set
- · Valve not included trim only
- Lift Handle to control volume. Turn left for hot, right for cold.







# **Universal Fixtures** ™

### PBV1005AS | Single Control Pressure Balance Valve Page 1 of 2





#### **SPECIFICATIONS:**

- Lift Handle to control volume. Turn left for hot, right for cold.
- Pressure Balance Valve Flow Rate 5.5 GPM @ 60 PSI
- Extension Available PBV.E185\*\*

#### STANDARDS:

• ASME A112.18.1 / CSA B125.1















# **Universal Fixtures** ™

### PBV1005AS | Single Control Pressure Balance Valve Page 2 of 2



**Water Flow Diagram**