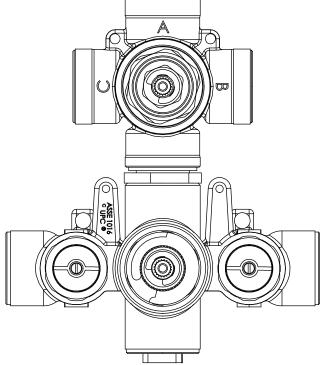

# TVH.4301F | 3/4" Thermostatic Valve With 3-Way Diverter & Integrated Volume Control Page 2 of 2

Diverter Cartridge # - 15100 (Included)

Total 6 Positions as defined below, with **only** 1 port active at one time.

- Position 0 Off No Water Flow
- Position 1 Output B Activated
- Position 2 Off No Water Flow
- Position 3 Output A Activated
- Position 4 Off No Water Flow
- Position 5 Output C Activated

### **THREE OUPTUT - SHARED PORT OPERATION**

Diverter Cartridge # - **15200** (Not Included)

Total 6 Positions as defined below, with 2 ports active at one time.

- Position 0 Off No Water Flow
- Position 1 Output B Activated
- Position 2 Output B+A Activated
- Position 3 Output A Activated
- Position 4 Output C+A Activated
- Position 5 Output C Activated