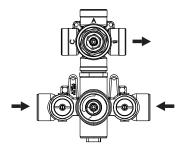

- Position 0 Off No Water Flow
- Position 1 Output B Activated
- Position 2 Off No Water Flow
- Position 3 Output A Activated
- Position 4 Off No Water Flow
- Position 5 Output C Activated

### **THREE OUPTUT - SHARED PORT OPERATION**

Diverter Cartridge # - **15200** (Not Included)

Total 6 Positions as defined below, with 2 ports active at one time.

- Position 0 Off No Water Flow
- Position 1 Output B Activated
- Position 2 Output B+A Activated
- Position 3 Output A Activated
- Position 4 Output C+A Activated
- Position 5 Output C Activated

#### Water Diversion Diagram

Diverter Position = off

Diverter Position = 1

Diverter Position = 2

Diverter Position = 3

Critical Dimensions in inches [mm] - Ver 2.55