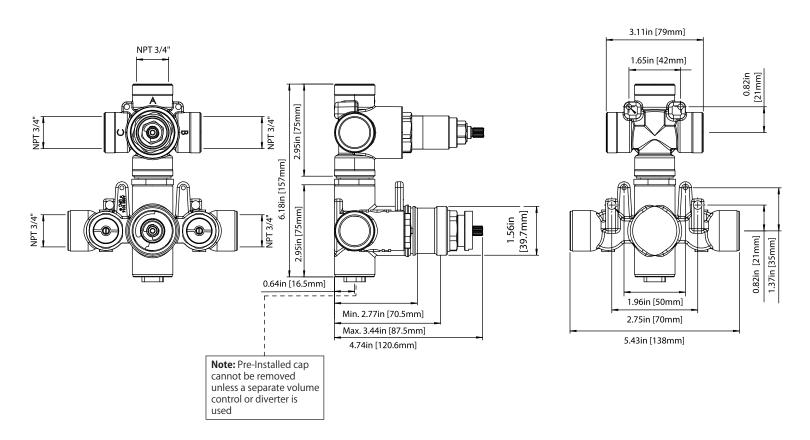

## **Technical Diagram**

PFLUSS

LUXURY PLUMBING FIXTURES

## **Technical Diagram**

#### Water Diversion Diagram

Diverter Position = off

Diverter Position = 1

Diverter Position = 2

Diverter Position = 3

Critical Dimensions in inches [mm] - Ver 2.55