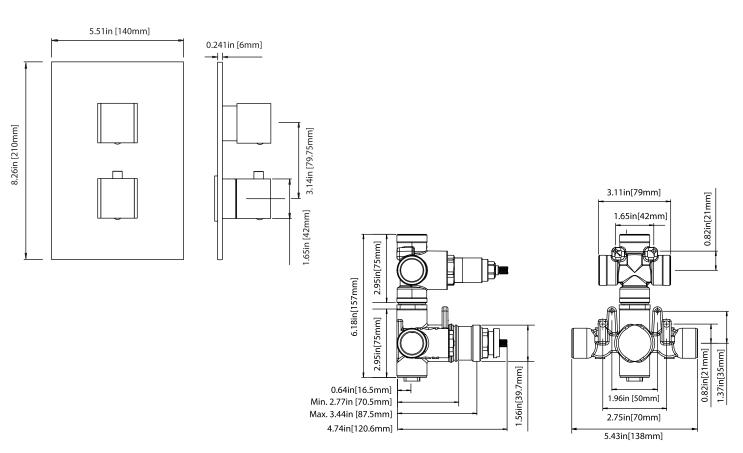

## **Technical Diagram**

PFLUSS

LUXURY PLUMBING FIXTURES

## TVH.4301F | 3/4" Thermostatic Valve With 3-Way Diverter & Integrated Volume Control Page 10f 2