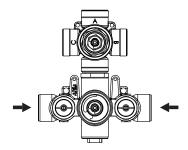

- Position 0 Off No Water Flow
- Position 1 Output B Activated
- Position 2 Off No Water Flow
- Position 3 Output A Activated
- Position 4 Off No Water Flow
- Position 5 Output C Activated

### **THREE OUPTUT - SHARED PORT OPERATION**

Diverter Cartridge # - **15200** (Not Included)

Total 6 Positions as defined below, with 2 ports active at one time.

- Position 0 Off No Water Flow
- Position 1 Output B Activated
- Position 2 Output B+A Activated
- Position 3 Output A Activated
- Position 4 Output C+A Activated
- Position 5 Output C Activated

#### Water Diversion Diagram

Diverter Position = off

Diverter Position = 1

Diverter Position = 2

Diverter Position = 3

Critical Dimensions in inches [mm] - Ver 2.55