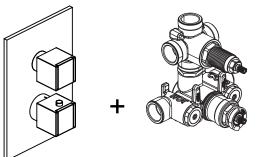

#### 150.4301 | 3/4" Thermostatic Valve With 3-Way Diverter & Integrated Volume Control & Trim SPECIFICATIONS:

Trim [150.4000T\*\*]

Valve

[TVH.4301F]

- Turn bottom handle to control temperature.
- Turn top handle to divert water & control volume.
- Includes Thermostatic valve (TVH.4301F) w/ service stops
- Thermostatic Valve Flow Rate 8.0 GPM @ 60 PSI
- Extension Available TVH.4101E\*\*

See Spec Sheet For TVH.4301F For Detailed Information On Valve.