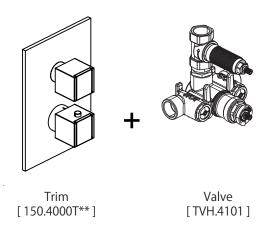

## 150.4101 | 3/4" Thermostatic Valve With Volume Control & Trim

#### **SPECIFICATIONS:**

- Turn bottom handle to control temperature.
- Turn top handle to control volume.
- Includes Thermostatic valve (TVH.4101) w/ service stops
- Thermostatic Valve Flow Rate 13.0 GPM @ 60 PSI
- Extension Available TVH.4101E\*\*