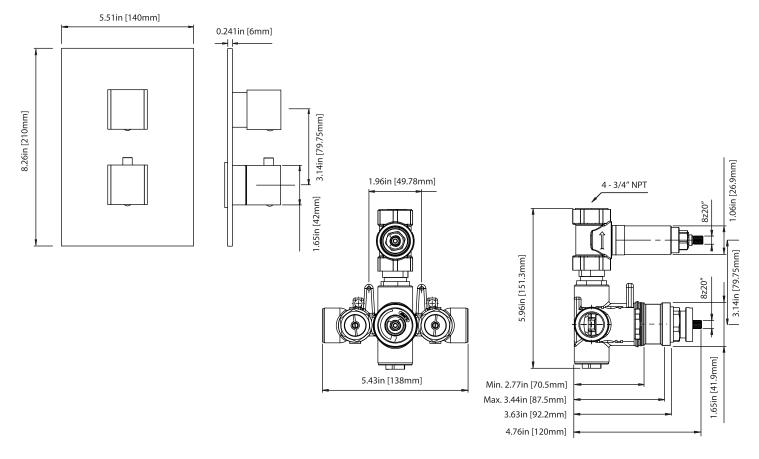

## 150.4101 | 3/4" Thermostatic Valve With Volume Control & Trim



#### \*\* Denotes Finish (CP, BN, etc.)

#### **SPECIFICATIONS:**

- Turn bottom handle to control temperature.
- Turn top handle to control volume.
- Includes Thermostatic valve (TVH.4101) w/ service stops
- Thermostatic Valve Flow Rate 13.0 GPM @ 60 PSI
- Extension Available TVH.4101E\*\*

#### **Technical Diagram**





## Universal Fixtures ™

## TVH.4101 | 3/4" Thermostatic Valve With Volume Control Page 1 of 2





#### **SPECIFICATIONS:**

- Turn bottom knob to control temperature.
- Turn top knob to control water flow.
- Thermostatic Valve Flow Rate 13.0 GPM @ 60 PSI
- Extension Available TVH.4101E\*\*

#### STANDARDS:

• ASME A112.18.1 / CSA B125.1

#### **Technical Diagram**







# **Universal Fixtures** ™

## TVH.4101 | 3/4" Thermostatic Valve With Volume Control Page 2 of 2





Diverter Position = Top (off)