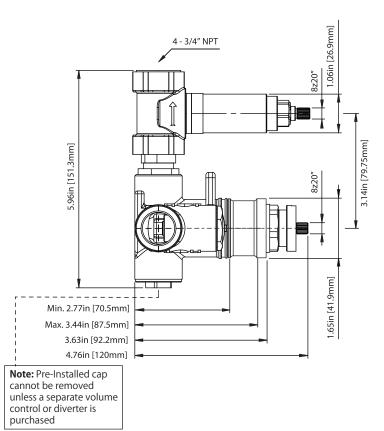

#### **Technical Diagram**

#### **SPECIFICATIONS:**

- Turn bottom handle to control temperature.
- Turn top handle to control volume.
- Includes Thermostatic valve (TVH.4101) w/ service stops
- Thermostatic Valve Flow Rate 13.0 GPM @ 60 PSI
- Extension Available TVH.4101E\*\*

#### **SPECIFICATIONS:**

- Turn bottom knob to control temperature.
- Turn top knob to control water flow.
- Thermostatic Valve Flow Rate 13.0 GPM @ 60 PSI
- Extension Available TVH.4101E\*\*