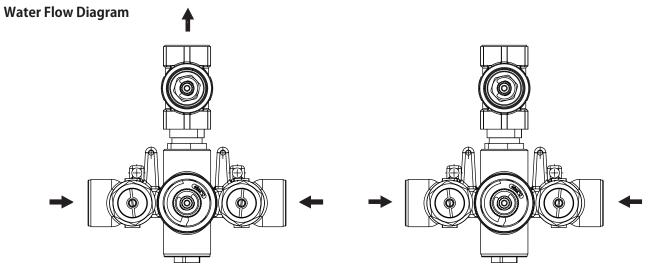

## TVH.4101 | 3/4" Thermostatic Valve With Volume Control Page 2 of 2

Diverter Position = Top (off)