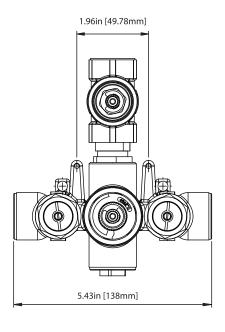

#### **Technical Diagram**

## TVH.4101 | 3/4" Thermostatic Valve With Volume Control Page 2 of 2

Diverter Position = Top (off)