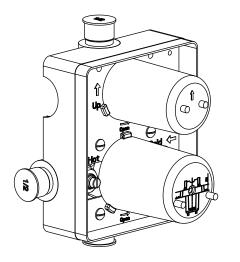

## 150.2100 | Tub / Shower Trim Set With Pressure Balance Valve & 2-Way Diverter with Integrated Volume Control



### SPECIFICATIONS:

- Includes Pressure balance valve (PBV1005A\*\*) w/ service stops
- Lift Handle to control volume. Turn left for hot, right for cold.
- Small knob controls 2-way water diversion
- Pressure Balance Valve Flow Rate 5.5 GPM @ 60 PSI
- Extension Available PBV.2100E\*\*

See Spec Sheet For PBV1005A For Detailed Information On Valve.

### **Technical Diagram**





## PBV1005A | Pressure Balance Valve With Integrated 2-Way Diverter Page 1 of 2





## SPECIFICATIONS:

- Lift Handle to control volume. Turn left for hot, right for cold.
- Knob controls 2-way water diversion shared output.
- Pressure Balance Valve Flow Rate 5.5 GPM @ 60 PSI
- Extension Available PBV.2100E\*\*

#### STANDARDS:

• ASME A112.18.1 / CSA B125.1

#### **Technical Diagram**







- 111 [4.37] —

117 [4.60] -





№ <=



UPC

# PBV1005A | Pressure Balance Valve With Integrated 2-Way Diverter Page 2 of 2

## Water Diversion Diagram