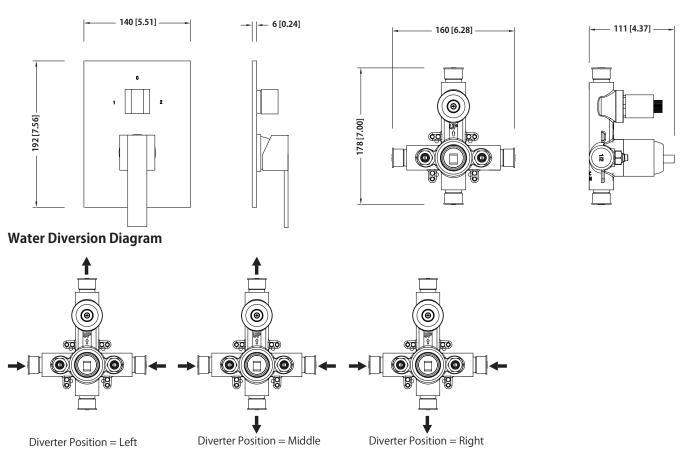

## 150.2100 | Tub / Shower Trim Set With Pressure Balance Valve & 2-Way Diverter with Integrated Volume Control



### SPECIFICATIONS:

- Includes Pressure balance valve (PBV1005A\*\*) w/ service stops
- Lift Handle to control volume. Turn left for hot, right for cold.
- Small knob controls 2-way water diversion
- Pressure Balance Valve Flow Rate 5.5 GPM @ 60 PSI
- Extension Available PBV.2100E\*\*

See Spec Sheet For PBV1005A For Detailed Information On Valve.

### **Technical Diagram**





## PBV1005A | Pressure Balance Valve With Integrated 2-Way Diverter Page 1 of 2





## SPECIFICATIONS:

- Lift Handle to control volume. Turn left for hot, right for cold.
- Knob controls 2-way water diversion shared output.
- Pressure Balance Valve Flow Rate 5.5 GPM @ 60 PSI
- Extension Available PBV.2100E\*\*

#### STANDARDS:

• ASME A112.18.1 / CSA B125.1

#### **Technical Diagram**







- 111 [4.37] —

117 [4.60] -





№ <=



UPC

# PBV1005A | Pressure Balance Valve With Integrated 2-Way Diverter Page 2 of 2

## Water Diversion Diagram