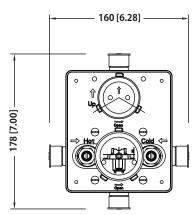

egrated Volume Control



### SPECIFICATIONS:

- Includes Pressure balance valve (PBV1005A\*\*) w/ service stops
- Lift Handle to control volume. Turn left for hot, right for cold.
- Small knob controls 2-way water diversion
- Pressure Balance Valve Flow Rate 5.5 GPM @ 60 PSI
- Extension Available PBV.2100E\*\*

See Spec Sheet For PBV1005A For Detailed Information On Valve.

### **Technical Diagram**





## PBV1005A | Pressure Balance Valve With Integrated 2-Way Diverter Page 1 of 2





## SPECIFICATIONS:

- Lift Handle to control volume. Turn left for hot, right for cold.
- Knob controls 2-way water diversion shared output.
- Pressure Balance Valve Flow Rate 5.5 GPM @ 60 PSI
- Extension Available PBV.2100E\*\*

#### STANDARDS:

• ASME A112.18.1 / CSA B125.1

#### **Technical Diagram**







- 111 [4.37] —

117 [4.60] -





№ <=



UPC

# PBV1005A | Pressure Balance Valve With Integrated 2-Way Diverter Page 2 of 2

## Water Diversion Diagram