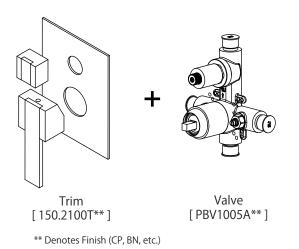

## 150.2100 | Tub / Shower Trim Set With Pressure Balance Valve & 2-Way Diverter with Integrated Volume Control

### SPECIFICATIONS:

- Includes Pressure balance valve (PBV1005A\*\*) w/ service stops
- Lift Handle to control volume. Turn left for hot, right for cold.
- Small knob controls 2-way water diversion
- Pressure Balance Valve Flow Rate 5.5 GPM @ 60 PSI
- Extension Available PBV.2100E\*\*

## PBV1005A | Pressure Balance Valve With Integrated 2-Way Diverter Page 1 of 2