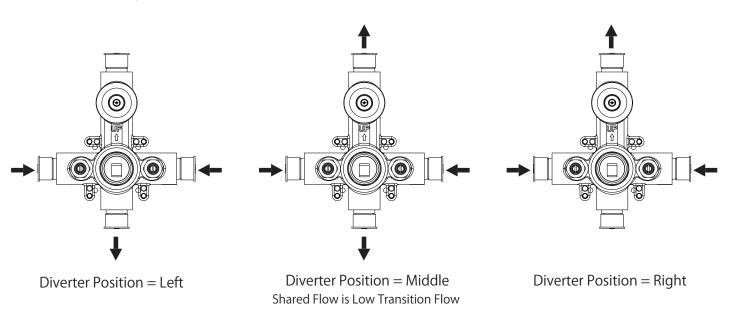

ot, right for cold.
- Small knob controls 2-way water diversion
- Pressure Balance Valve Flow Rate 5.5 GPM @ 60 PSI
- Extension Available PBV.2100E\*\*

See Spec Sheet For PBV1005A For Detailed Information On Valve.

### **Technical Diagram**





## PBV1005A | Pressure Balance Valve With Integrated 2-Way Diverter Page 1 of 2





## SPECIFICATIONS:

- Lift Handle to control volume. Turn left for hot, right for cold.
- Knob controls 2-way water diversion shared output.
- Pressure Balance Valve Flow Rate 5.5 GPM @ 60 PSI
- Extension Available PBV.2100E\*\*

#### STANDARDS:

• ASME A112.18.1 / CSA B125.1

#### **Technical Diagram**







- 111 [4.37] —

117 [4.60] -





№ <=



UPC

# PBV1005A | Pressure Balance Valve With Integrated 2-Way Diverter Page 2 of 2

## Water Diversion Diagram