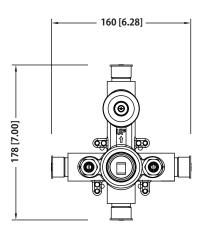

### **Technical Diagram**

## 150.2100 | Tub / Shower Trim Set With Pressure Balance Valve & 2-Way Diverter with Integrated Volume Control

### SPECIFICATIONS:

- Includes Pressure balance valve (PBV1005A\*\*) w/ service stops
- Lift Handle to control volume. Turn left for hot, right for cold.
- Small knob controls 2-way water diversion
- Pressure Balance Valve Flow Rate 5.5 GPM @ 60 PSI
- Extension Available PBV.2100E\*\*