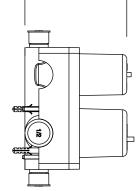

#### **Technical Diagram**

- 111 [4.37] —

117 [4.60] -

№ <=

UPC

## PBV1005A | Pressure Balance Valve With Integrated 2-Way Diverter Page 1 of 2

## SPECIFICATIONS:

- Lift Handle to control volume. Turn left for hot, right for cold.
- Knob controls 2-way water diversion shared output.
- Pressure Balance Valve Flow Rate 5.5 GPM @ 60 PSI
- Extension Available PBV.2100E\*\*