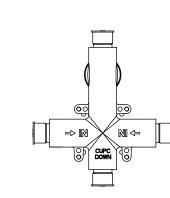

ATIONS:

- Includes Pressure balance valve (PBV1005A\*\*) w/ service stops
- Lift Handle to control volume. Turn left for hot, right for cold.
- Small knob controls 2-way water diversion
- Pressure Balance Valve Flow Rate 5.5 GPM @ 60 PSI
- Extension Available PBV.2100E\*\*

See Spec Sheet For PBV1005A For Detailed Information On Valve.

### **Technical Diagram**





## PBV1005A | Pressure Balance Valve With Integrated 2-Way Diverter Page 1 of 2





## SPECIFICATIONS:

- Lift Handle to control volume. Turn left for hot, right for cold.
- Knob controls 2-way water diversion shared output.
- Pressure Balance Valve Flow Rate 5.5 GPM @ 60 PSI
- Extension Available PBV.2100E\*\*

#### STANDARDS:

• ASME A112.18.1 / CSA B125.1

#### **Technical Diagram**







- 111 [4.37] —

117 [4.60] -





№ <=



UPC

# PBV1005A | Pressure Balance Valve With Integrated 2-Way Diverter Page 2 of 2

## Water Diversion Diagram