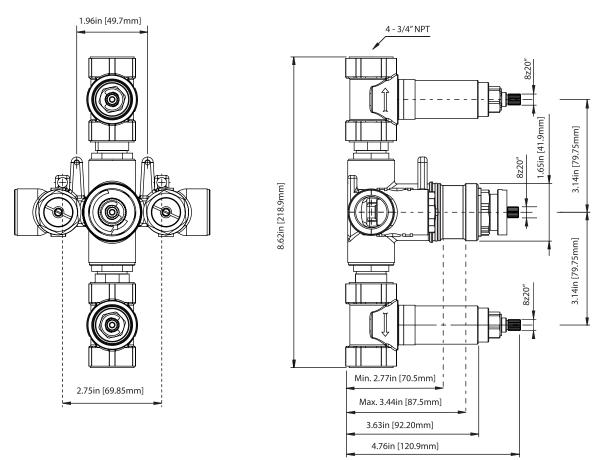

## TVH.4401 | 3/4" Thermostatic Valve With 2 Independent Volume Controls Page 1 of 2

## SPECIFICATIONS:

- Turn middle knob to control temperature.
- Turn top knob to control water flow from top output.
- Turn bottom to control water flow from bottom output.
- Thermostatic Valve Flow Rate 13.0 GPM @ 60 PSI
- Extension Available TVH.4401E\*\*

#### STANDARDS:

• ASME A112.18.1 / CSA B125.1

UPC