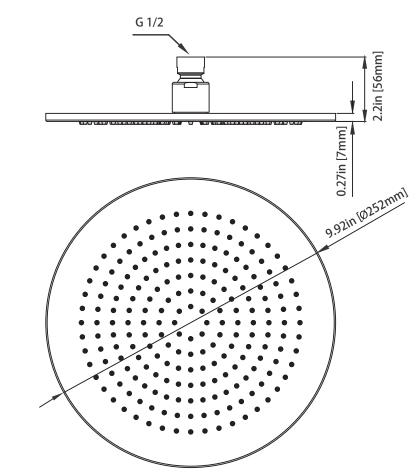

## HSB.10R | 10" Brass Shower Head

#### SPECIFICATIONS:

- Solid Brass Shower Head
- Scrub rubber nozzles to easily clean water sediment
- 1.8 GPM Flow Rate
- 121 Nozzles