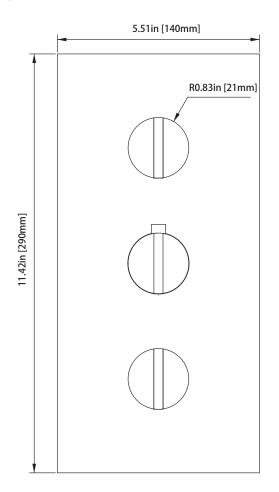

## 145.4500T | Thermostatic Shower Trim

### SPECIFICATIONS:

- Solid brass construction

- Valve only trim not included
  Turn middle knob to control temperature.
  Turn top knob to divert water flow between two top outlets.
  Turn bottom knob to control water flow of bottom outlet.