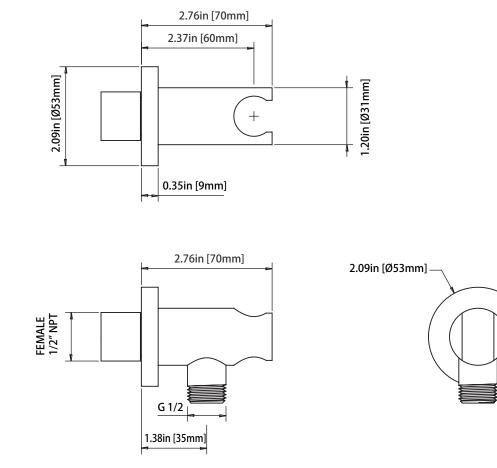

## HS8008 | Wall Elbow With Holder Combo

- SPECIFICATIONS:
- Solid Brass construction
- Includes check valve with back flow prevention.

FAST SHIP FINISHES :

Chrome - HS8008CP / Brushed Nickel - HS8008BN