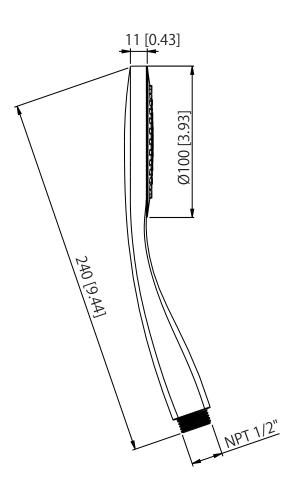

## HS5100 | 100mm Single Function Hand-Shower

## SPECIFICATIONS:

- ABS Construction
- · Scrub nozzles to easily clean water sediment
- 1.8 GPM Flow Rate
- Includes backflow prevention check valve