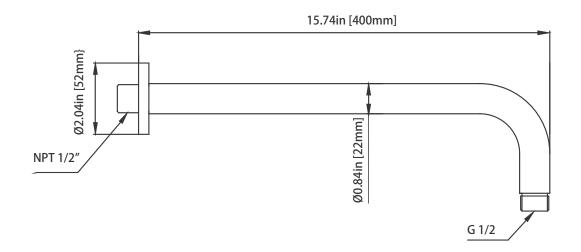

## HS1012SA | Round Shower Arm - 400mm - 16"

### SPECIFICATIONS:

- Solid Brass Shower Arm
- With Sliding Flange