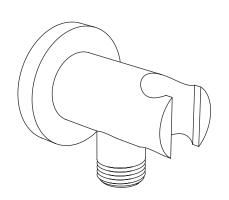

## HS8008 | Wall Elbow With Holder Combo

- SPECIFICATIONS:
- Solid Brass construction
- Includes check valve with back flow prevention.

FAST SHIP FINISHES :

Chrome - HS8008CP / Brushed Nickel - HS8008BN