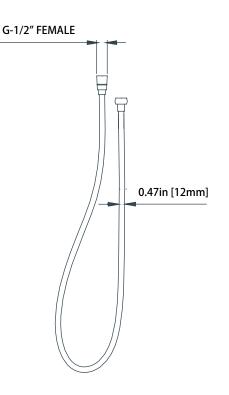

## SP.150EM | Easy Maneuver Hose

#### SPECIFICATIONS:

- Stainless steel construction
- G-1/2" connection
- 1.5m length