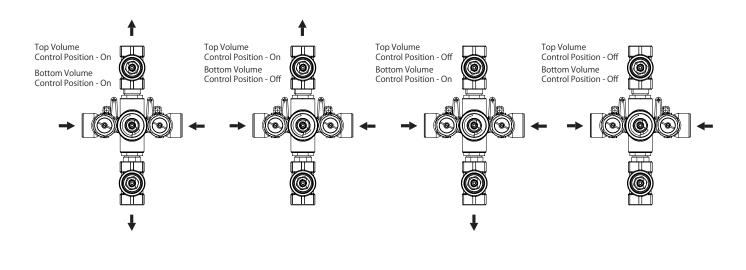

T | Thermostatic Shower Trim



### SPECIFICATIONS:

- Solid brass construction

- Valve only trim not included
  Turn middle knob to control temperature.
  Turn top knob to divert water flow between two top outlets.
  Turn bottom knob to control water flow of bottom outlet.





UPC

## TVH.4401 | 3/4" Thermostatic Valve With 2 Independent Volume Controls Page 1 of 2



## SPECIFICATIONS:

- Turn middle knob to control temperature.
- Turn top knob to control water flow from top output.
- Turn bottom to control water flow from bottom output.
- Thermostatic Valve Flow Rate 13.0 GPM @ 60 PSI
- Extension Available TVH.4401E\*\*

#### STANDARDS:

• ASME A112.18.1 / CSA B125.1





UPC

## TVH.4401 | 3/4" Thermostatic Valve With 2 Independent Volume Controls Page 2 of 2

## Water Flow Diagram





## HS5100 | 100mm Single Function Hand-Shower

## SPECIFICATIONS:

- ABS Construction
- · Scrub nozzles to easily clean water sediment
- 1.8 GPM Flow Rate
- Includes backflow prevention check valve





## HS8008 | Wall Elbow With Holder Combo



- SPECIFICATIONS:
- Solid Brass construction
- Includes check valve with back flow prevention.

FAST SHIP FINISHES :

Chrome - HS8008CP / Brushed Nickel - HS8008BN





## SP.150EM | Easy Maneuver Hose

#### SPECIFICATIONS:

- Stainless steel construction
- G-1/2" connection
- 1.5m length