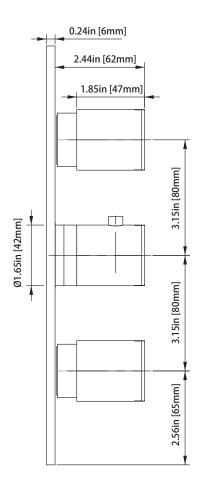

## TVH.4401 | 3/4" Thermostatic Valve With 2 Independent Volume Controls Page 1 of 2

## SPECIFICATIONS:

- Turn middle knob to control temperature.
- Turn top knob to control water flow from top output.
- Turn bottom to control water flow from bottom output.
- Thermostatic Valve Flow Rate 13.0 GPM @ 60 PSI
- Extension Available TVH.4401E\*\*

#### STANDARDS:

• ASME A112.18.1 / CSA B125.1

UPC