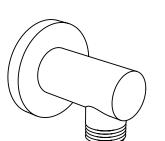

# 100.5502 | Wall Elbow

#### SPECIFICATIONS:

- Solid Brass construction
- 1/2" female connection with adjustment
- Includes check valve with back-flow prevention