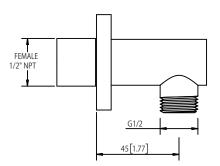

# PBV1005A | Pressure Balance Valve With Integrated 2-Way Diverter Page 1 of 2

## SPECIFICATIONS:

- Lift Handle to control volume. Turn left for hot, right for cold.
- Knob controls 2-way water diversion shared output.
- Pressure Balance Valve Flow Rate 5.5 GPM @ 60 PSI
- Extension Available PBV.2100E\*\*

#### STANDARDS:

• ASME A112.18.1 / CSA B125.1