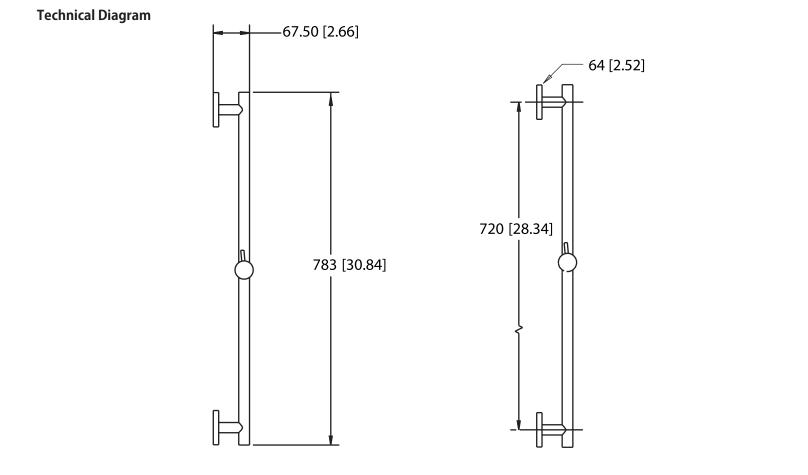

# 100.601001A | Slide Bar

#### SPECIFICATIONS:

- Solid Brass Construction
- Easy front of wall installation