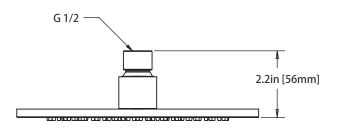

# HS1002SA | Round Shower Arm - 300mm - 12"

#### SPECIFICATIONS:

- Solid Brass Shower Arm
- With Sliding Flange