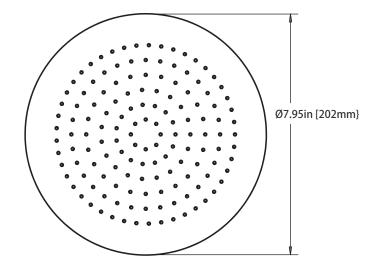

# HS1002A | 8" Brass Shower Head

# SPECIFICATIONS:

- Solid Brass Shower Head
- Scrub rubber nozzles to easily clean water sediment
- 1.8 GPM Flow Rate