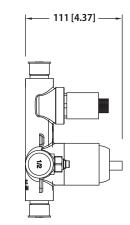

# PBV1005A | Pressure Balance Valve With Integrated 2-Way Diverter Page 1 of 2

## SPECIFICATIONS:

- Lift Handle to control volume. Turn left for hot, right for cold.
- Knob controls 2-way water diversion shared output.
- Pressure Balance Valve Flow Rate 5.5 GPM @ 60 PSI
- Extension Available PBV.2100E\*\*

#### STANDARDS:

• ASME A112.18.1 / CSA B125.1

#### **Technical Diagram**

Critical Dimensions in mm [Inches] - Ver. 2.53

www.flussofaucets.com

UPC