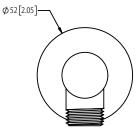

# HS5100 | 100mm Single Function Hand-Shower

# SPECIFICATIONS:

- ABS Construction
- · Scrub nozzles to easily clean water sediment
- 1.8 GPM Flow Rate
- Includes backflow prevention check valve