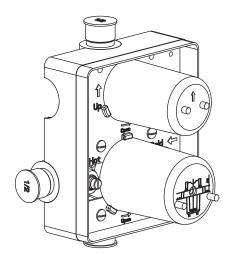

# PBV1005A | Pressure Balance Valve With Integrated 2-Way Diverter Page 1 of 2

## SPECIFICATIONS:

- Lift Handle to control volume. Turn left for hot, right for cold.
- Knob controls 2-way water diversion shared output.
- Pressure Balance Valve Flow Rate 5.5 GPM @ 60 PSI
- Extension Available PBV.2100E\*\*

#### STANDARDS:

• ASME A112.18.1 / CSA B125.1