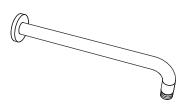

# HS1002SA | Round Shower Arm - 300mm - 12"

#### SPECIFICATIONS:

- Solid Brass Shower Arm
- With Sliding Flange