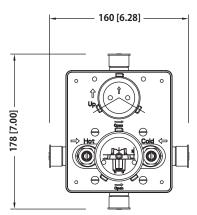

# PBV1005A | Pressure Balance Valve With Integrated 2-Way Diverter Page 1 of 2

## SPECIFICATIONS:

- Lift Handle to control volume. Turn left for hot, right for cold.
- Knob controls 2-way water diversion shared output.
- Pressure Balance Valve Flow Rate 5.5 GPM @ 60 PSI
- Extension Available PBV.2100E\*\*

#### STANDARDS:

• ASME A112.18.1 / CSA B125.1

#### **Technical Diagram**

Critical Dimensions in mm [Inches] - Ver. 2.53

www.flussofaucets.com

UPC