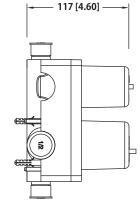

# PBV1005A | Pressure Balance Valve With Integrated 2-Way Diverter Page 2 of 2

## Water Diversion Diagram