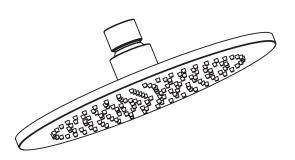

# HS1002A | 8" Brass Shower Head

# SPECIFICATIONS:

- Solid Brass Shower Head
- Scrub rubber nozzles to easily clean water sediment
- 1.8 GPM Flow Rate