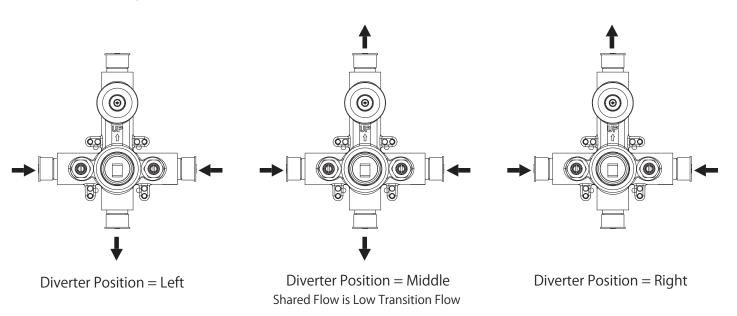

# PBV1005A | Pressure Balance Valve With Integrated 2-Way Diverter Page 2 of 2

## Water Diversion Diagram