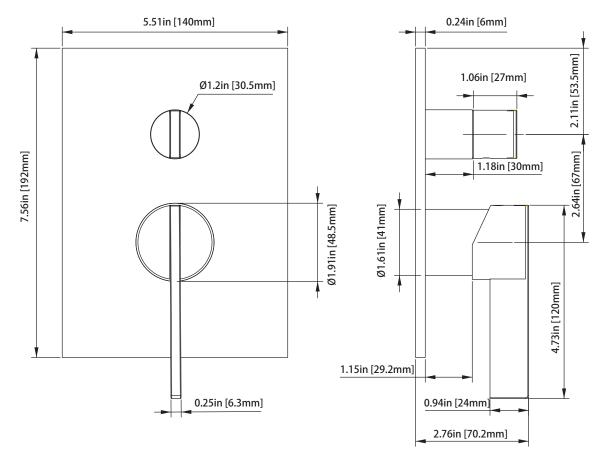

# PBV1005A | Pressure Balance Valve With Integrated 2-Way Diverter Page 1 of 2

## SPECIFICATIONS:

- Lift Handle to control volume. Turn left for hot, right for cold.
- Knob controls 2-way water diversion shared output.
- Pressure Balance Valve Flow Rate 5.5 GPM @ 60 PSI
- Extension Available PBV.2100E\*\*

#### STANDARDS:

• ASME A112.18.1 / CSA B125.1

#### **Technical Diagram**

Critical Dimensions in mm [Inches] - Ver. 2.53

www.flussofaucets.com

UPC