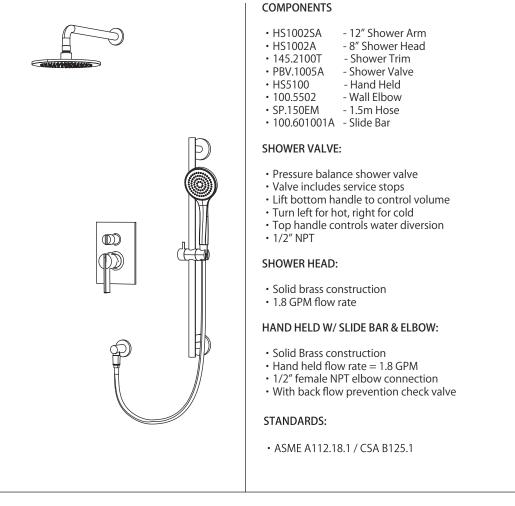

# 145.3350 | Two Output Shower W/ Rain Head, Hand Held & Slide Bar

See individual component specification sheets on following pages for further details.