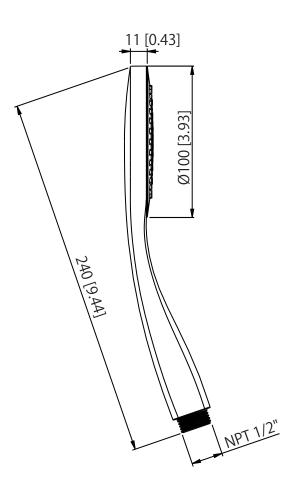

# HS5100 | 100mm Single Function Hand-Shower

# SPECIFICATIONS:

- ABS Construction
- · Scrub nozzles to easily clean water sediment
- 1.8 GPM Flow Rate
- Includes backflow prevention check valve