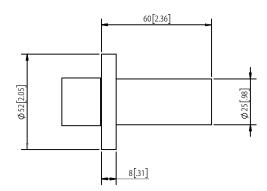

# HS1002SA | Round Shower Arm - 300mm - 12"

#### SPECIFICATIONS:

- Solid Brass Shower Arm
- With Sliding Flange