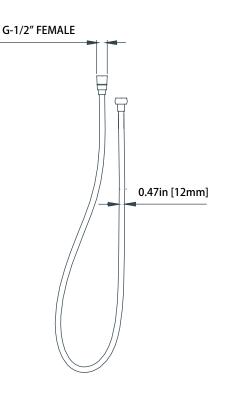

# SP.150EM | Easy Maneuver Hose

#### SPECIFICATIONS:

- Stainless steel construction
- G-1/2" connection
- 1.5m length