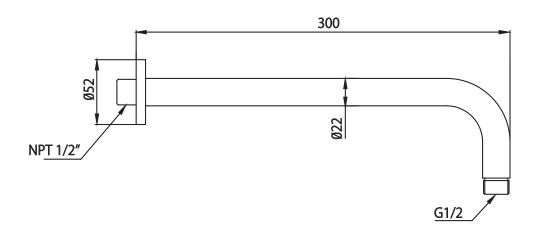

# HS1002SA | Round Shower Arm - 300mm - 12"

#### SPECIFICATIONS:

- Solid Brass Shower Arm
- With Sliding Flange