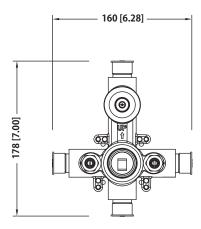

# PBV1005A | Pressure Balance Valve With Integrated 2-Way Diverter Page 1 of 2

## SPECIFICATIONS:

- Lift Handle to control volume. Turn left for hot, right for cold.
- Knob controls 2-way water diversion shared output.
- Pressure Balance Valve Flow Rate 5.5 GPM @ 60 PSI
- Extension Available PBV.2100E\*\*

#### STANDARDS:

• ASME A112.18.1 / CSA B125.1

#### **Technical Diagram**

Critical Dimensions in mm [Inches] - Ver. 2.53

www.flussofaucets.com

UPC