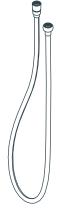

# SP.150EM | Easy Maneuver Hose

#### SPECIFICATIONS:

- Stainless steel construction
- G-1/2" connection
- 1.5m length