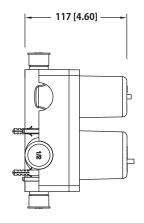

## PBV1005A | Pressure Balance Valve With Integrated 2-Way Diverter Page 1 of 2

#### SPECIFICATIONS:

- Lift Handle to control volume. Turn left for hot, right for cold.
- Knob controls 2-way water diversion shared output.
- Pressure Balance Valve Flow Rate 5.5 GPM @ 60 PSI
- Extension Available PBV.2100E\*\*

#### **STANDARDS:**

• ASME A112.18.1 / CSA B125.1