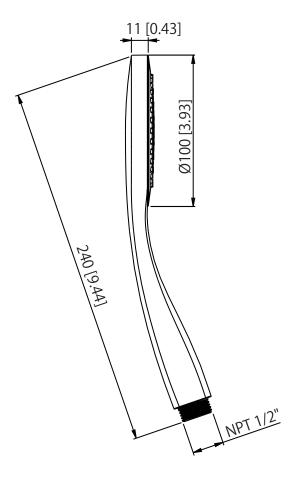

## HS5100 | 100mm Single Function Hand-Shower

#### **SPECIFICATIONS:**

- ABS Construction
- Scrub nozzles to easily clean water sediment
- 1.8 GPM Flow Rate
- Includes backflow prevention check valve