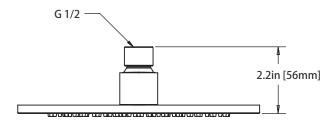

### HS1002A | 8" Brass Shower Head

#### **SPECIFICATIONS:**

- Solid Brass Shower Head
- Scrub rubber nozzles to easily clean water sediment
- 1.8 GPM Flow Rate