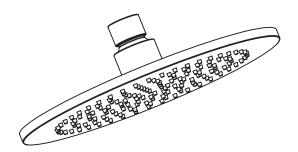

### HS1002A | 8" Brass Shower Head

#### **SPECIFICATIONS:**

- Solid Brass Shower Head
- Scrub rubber nozzles to easily clean water sediment
- 1.8 GPM Flow Rate