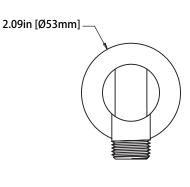

ld.
- Knob controls 2-way water diversion shared output.
- Pressure Balance Valve Flow Rate 5.5 GPM @ 60 PSI
- Extension Available PBV.2100E\*\*

#### **STANDARDS:**

• ASME A112.18.1 / CSA B125.1















# **Universal Fixtures** ™

## PBV1005A | Pressure Balance Valve With Integrated 2-Way Diverter Page 2 of 2



### **Water Diversion Diagram**





## HS5100 | 100mm Single Function Hand-Shower



#### **SPECIFICATIONS:**

- ABS Construction
- Scrub nozzles to easily clean water sediment
- 1.8 GPM Flow Rate
- Includes backflow prevention check valve





## HS8008 | Wall Elbow With Holder Combo



#### **SPECIFICATIONS:**

- Solid Brass construction
- Includes check valve with back flow prevention.

#### **FAST SHIP FINISHES:**

• Chrome - HS8008CP / Brushed Nickel - HS8008BN









## SP.150EM | Easy Maneuver Hose



#### SPECIFICATIONS:

- Stainless steel construction
- G-1/2" connection
- 1.5m length