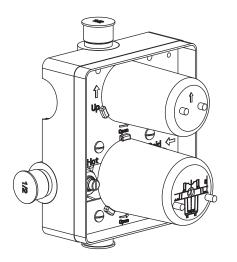

## PBV1005A | Pressure Balance Valve With Integrated 2-Way Diverter Page 1 of 2

#### SPECIFICATIONS:

- Lift Handle to control volume. Turn left for hot, right for cold.
- Knob controls 2-way water diversion shared output.
- Pressure Balance Valve Flow Rate 5.5 GPM @ 60 PSI
- Extension Available PBV.2100E\*\*