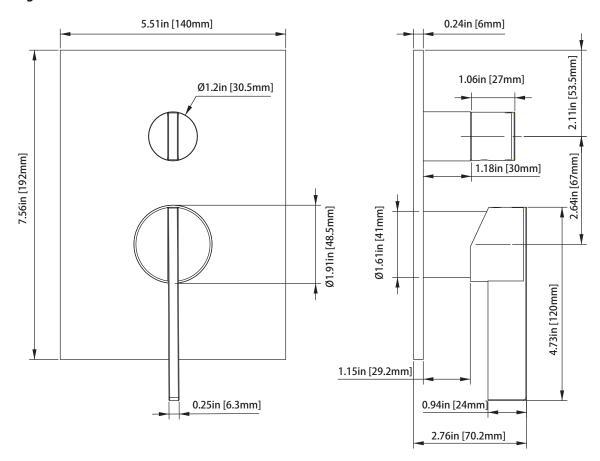

## 145.2100T | Tub / Shower Trim

#### SPECIFICATIONS:

- Solid Brass construction
- Trim only valve not included
- Lift Handle to control volume. Turn left for hot, right for cold.
- Small knob controls 2-way water diversion

## PBV1005A | Pressure Balance Valve With Integrated 2-Way Diverter Page 1 of 2

#### SPECIFICATIONS:

- Lift Handle to control volume. Turn left for hot, right for cold.
- Knob controls 2-way water diversion shared output.
- Pressure Balance Valve Flow Rate 5.5 GPM @ 60 PSI
- Extension Available PBV.2100E\*\*