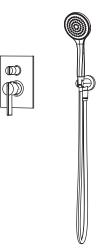

## 145.2100T | Tub / Shower Trim

#### SPECIFICATIONS:

- Solid Brass construction
- Trim only valve not included
- Lift Handle to control volume. Turn left for hot, right for cold.
- Small knob controls 2-way water diversion

## PBV1005A | Pressure Balance Valve With Integrated 2-Way Diverter Page 1 of 2

#### SPECIFICATIONS:

- Lift Handle to control volume. Turn left for hot, right for cold.
- Knob controls 2-way water diversion shared output.
- Pressure Balance Valve Flow Rate 5.5 GPM @ 60 PSI
- Extension Available PBV.2100E\*\*