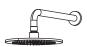

### 145.3300 | Two Output Shower W/ Rain Head & Hand Held

#### **COMPONENTS**

- HS1002SA
  HS1002A
  145.2100T
  PBV.1005A
  HS5100
  12" Shower Arm
  8" Shower Head
  Shower Trim
  Shower Valve
  Hand Held
- HS8008 Wall Elbow w/ HolderSP.150EM 1.5m Hose