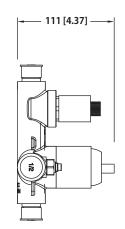

## PBV1005A | Pressure Balance Valve With Integrated 2-Way Diverter Page 1 of 2

#### SPECIFICATIONS:

- Lift Handle to control volume. Turn left for hot, right for cold.
- Knob controls 2-way water diversion shared output.
- Pressure Balance Valve Flow Rate 5.5 GPM @ 60 PSI
- Extension Available PBV.2100E\*\*

#### **STANDARDS:**

• ASME A112.18.1 / CSA B125.1