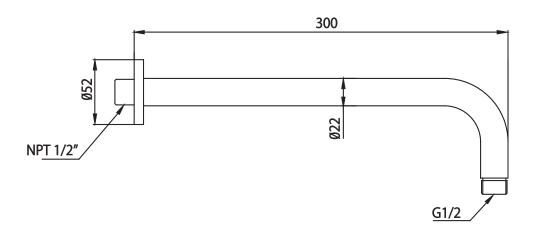

### HS1002SA | Round Shower Arm - 300mm - 12"

#### SPECIFICATIONS:

- Solid Brass Shower Arm
- With Sliding Flange