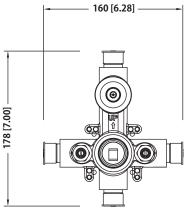

## PBV1005A | Pressure Balance Valve With Integrated 2-Way Diverter Page 2 of 2

### **Water Diversion Diagram**