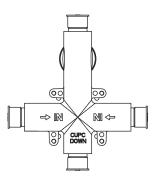

## PBV1005A | Pressure Balance Valve With Integrated 2-Way Diverter Page 2 of 2

### **Water Diversion Diagram**