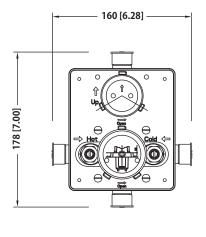

## PBV1005A | Pressure Balance Valve With Integrated 2-Way Diverter Page 2 of 2

### **Water Diversion Diagram**