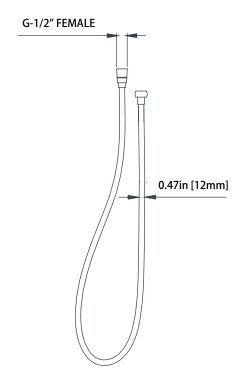

## SP.150EM | Easy Maneuver Hose

#### SPECIFICATIONS:

- Stainless steel construction
- G-1/2" connection
- 1.5m length