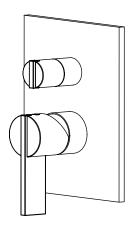

## PBV1005A | Pressure Balance Valve With Integrated 2-Way Diverter Page 1 of 2

#### SPECIFICATIONS:

- Lift Handle to control volume. Turn left for hot, right for cold.
- Knob controls 2-way water diversion shared output.
- Pressure Balance Valve Flow Rate 5.5 GPM @ 60 PSI
- Extension Available PBV.2100E\*\*

#### **STANDARDS:**

• ASME A112.18.1 / CSA B125.1