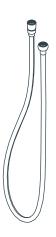

## SP.150EM | Easy Maneuver Hose

#### SPECIFICATIONS:

- Stainless steel construction
- G-1/2" connection
- 1.5m length