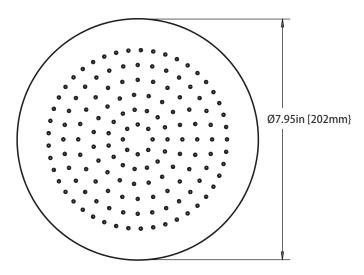

### HS1002A | 8" Brass Shower Head

#### **SPECIFICATIONS:**

- Solid Brass Shower Head
- Scrub rubber nozzles to easily clean water sediment
- 1.8 GPM Flow Rate