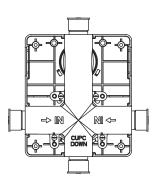

## PBV1005A | Pressure Balance Valve With Integrated 2-Way Diverter Page 2 of 2

### **Water Diversion Diagram**