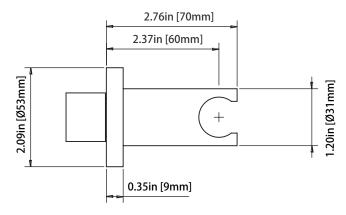

## HS8008 | Wall Elbow With Holder Combo

#### **SPECIFICATIONS:**

- Solid Brass construction
- Includes check valve with back flow prevention.