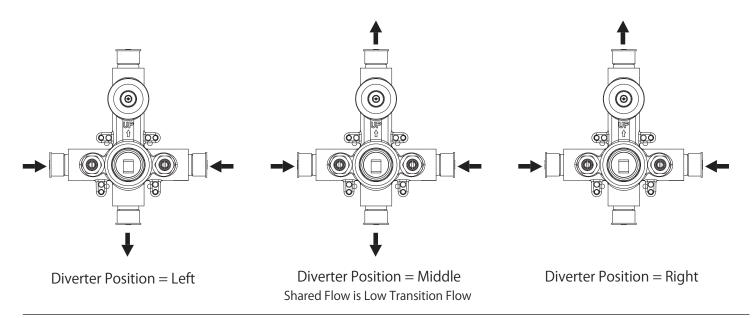

ow Rate







## 145.2100T | Tub / Shower Trim



#### SPECIFICATIONS:

- Solid Brass construction
- Trim only valve not included
- Lift Handle to control volume. Turn left for hot, right for cold.
- Small knob controls 2-way water diversion





## Universal Fixtures ™

## PBV1005A | Pressure Balance Valve With Integrated 2-Way Diverter Page 1 of 2





#### SPECIFICATIONS:

- Lift Handle to control volume. Turn left for hot, right for cold.
- Knob controls 2-way water diversion shared output.
- Pressure Balance Valve Flow Rate 5.5 GPM @ 60 PSI
- Extension Available PBV.2100E\*\*

#### **STANDARDS:**

• ASME A112.18.1 / CSA B125.1















# **Universal Fixtures** ™

## PBV1005A | Pressure Balance Valve With Integrated 2-Way Diverter Page 2 of 2



### **Water Diversion Diagram**





## HS5100 | 100mm Single Function Hand-Shower



#### **SPECIFICATIONS:**

- ABS Construction
- Scrub nozzles to easily clean water sediment
- 1.8 GPM Flow Rate
- Includes backflow prevention check valve





## HS8008 | Wall Elbow With Holder Combo



#### **SPECIFICATIONS:**

- Solid Brass construction
- Includes check valve with back flow prevention.

#### **FAST SHIP FINISHES:**

• Chrome - HS8008CP / Brushed Nickel - HS8008BN









## SP.150EM | Easy Maneuver Hose



#### SPECIFICATIONS:

- Stainless steel construction
- G-1/2" connection
- 1.5m length