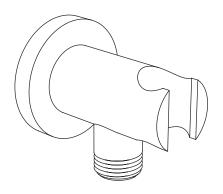

## HS8008 | Wall Elbow With Holder Combo

#### **SPECIFICATIONS:**

- Solid Brass construction
- Includes check valve with back flow prevention.

#### **FAST SHIP FINISHES:**

• Chrome - HS8008CP / Brushed Nickel - HS8008BN