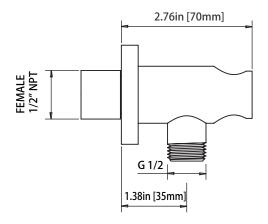

## PBV1005A | Pressure Balance Valve With Integrated 2-Way Diverter Page 1 of 2

#### SPECIFICATIONS:

- Lift Handle to control volume. Turn left for hot, right for cold.
- Knob controls 2-way water diversion shared output.
- Pressure Balance Valve Flow Rate 5.5 GPM @ 60 PSI
- Extension Available PBV.2100E\*\*

#### **STANDARDS:**

• ASME A112.18.1 / CSA B125.1