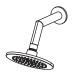

### HS1030 | Round Shower Arm

### HSB.6R | 6" Brass Shower Head

- Solid Brass Shower Head
- Scrub rubber nozzles to easily clean water sediment
- 1.8 GPM Flow Rate
- 123 Nozzles