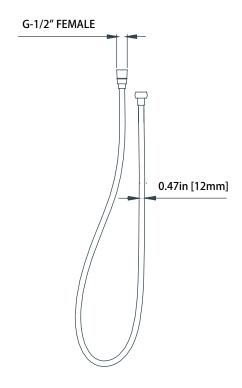

### SP.150EM | Easy Maneuver Hose

#### SPECIFICATIONS:

- Stainless steel construction
- G-1/2" connection
- 1.5m length