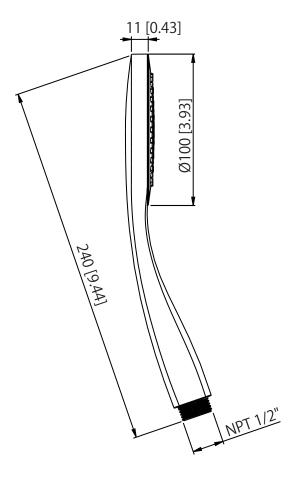

## HS5100 | 100mm Single Function Hand-Shower

#### **SPECIFICATIONS:**

- ABS Construction
- Scrub nozzles to easily clean water sediment
- 1.8 GPM Flow Rate
- Includes backflow prevention check valve