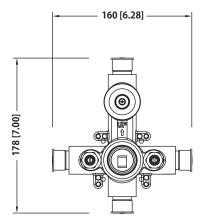

## PBV1005A | Pressure Balance Valve With Integrated 2-Way Diverter Page 1 of 2

#### SPECIFICATIONS:

- Lift Handle to control volume. Turn left for hot, right for cold.
- Knob controls 2-way water diversion shared output.
- Pressure Balance Valve Flow Rate 5.5 GPM @ 60 PSI
- Extension Available PBV.2100E\*\*

#### **STANDARDS:**

• ASME A112.18.1 / CSA B125.1