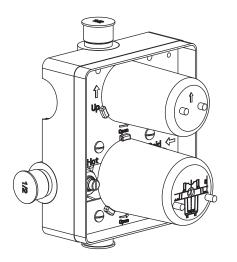

## PBV1005A | Pressure Balance Valve With Integrated 2-Way Diverter Page 1 of 2

#### SPECIFICATIONS:

- Lift Handle to control volume. Turn left for hot, right for cold.
- Knob controls 2-way water diversion shared output.
- Pressure Balance Valve Flow Rate 5.5 GPM @ 60 PSI
- Extension Available PBV.2100E\*\*

#### **STANDARDS:**

• ASME A112.18.1 / CSA B125.1