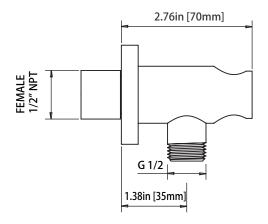

### HS1030 | Round Shower Arm

#### **SHOWER VALVE:**

- Pressure balance shower valve
- Valve includes service stops
- · Lift bottom handle to control volume
- Turn left for hot, right for cold
- Top handle controls water diversion
- 1/2" NPT