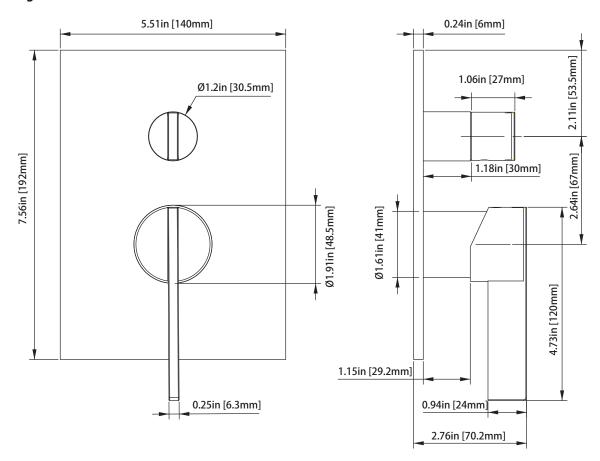

### 145.2100T | Tub / Shower Trim

#### SPECIFICATIONS:

- Solid Brass construction
- Trim only valve not included
- Lift Handle to control volume. Turn left for hot, right for cold.
- Small knob controls 2-way water diversion