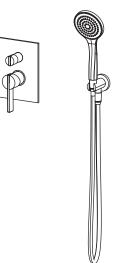

### 145.3250 | Two Output Shower W/ Shower Head & Hand Held

#### **COMPONENTS**

HS1030 - 7" Shower Arm
HSB.6R - 6" Shower Head
145.2100T - Shower Trim
PBV.1005A - Shower Valve
HS8008 - Elbow w/ Holder
SP.150EM - 1.5m Hose
HS5100 - Hand Held