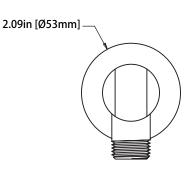

### HS8008 | Wall Elbow With Holder Combo

#### **SPECIFICATIONS:**

- Solid Brass construction
- Includes check valve with back flow prevention.

#### **FAST SHIP FINISHES:**

• Chrome - HS8008CP / Brushed Nickel - HS8008BN