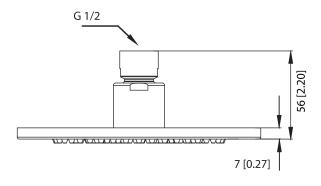

### HSB.6R | 6" Brass Shower Head

- Solid Brass Shower Head
- Scrub rubber nozzles to easily clean water sediment
- 1.8 GPM Flow Rate
- 123 Nozzles