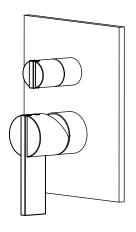

### 145.2100T | Tub / Shower Trim

#### SPECIFICATIONS:

- Solid Brass construction
- Trim only valve not included
- Lift Handle to control volume. Turn left for hot, right for cold.
- Small knob controls 2-way water diversion