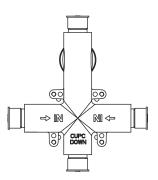

#### SPECIFICATIONS:

- Solid Brass construction
- Trim only valve not included
- Lift Handle to control volume. Turn left for hot, right for cold.
- Small knob controls 2-way water diversion

#### SPECIFICATIONS:

- Lift Handle to control volume. Turn left for hot, right for cold.
- Knob controls 2-way water diversion shared output.
- Pressure Balance Valve Flow Rate 5.5 GPM @ 60 PSI
- Extension Available PBV.2100E\*\*