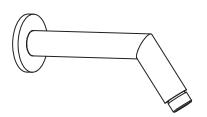

ower W/ Shower Head & Hand Held





#### **COMPONENTS**

HS1030 - 7" Shower Arm
HSB.6R - 6" Shower Head
145.2100T - Shower Trim
PBV.1005A - Shower Valve
HS8008 - Elbow w/ Holder
SP.150EM - 1.5m Hose
HS5100 - Hand Held

#### **SHOWER VALVE:**

- Pressure balance shower valve
- Valve includes service stops
- · Lift bottom handle to control volume
- Turn left for hot, right for cold
- Top handle controls water diversion
- 1/2" NPT

#### SHOWER HEAD:

- Single function
- Solid brass construction
- 1.8 GPM flow rate

#### HAND HELD:

- Solid Brass construction
- 1.8 GPM flow rate
- · With back flow prevention check valve

#### STANDARDS:

• ASME A112.18.1 / CSA B125.1

See individual component specification sheets on following pages for further details.



### HS1030 | Round Shower Arm













### HSB.6R | 6" Brass Shower Head





- Solid Brass Shower Head
- Scrub rubber nozzles to easily clean water sediment
- 1.8 GPM Flow Rate
- 123 Nozzles









### 145.2100T | Tub / Shower Trim



#### SPECIFICATIONS:

- Solid Brass construction
- Trim only valve not included
- Lift Handle to control volume. Turn left for hot, right for cold.
- Small knob controls 2-way water diversion





## Universal Fixtures ™

## PBV1005A | Pressure Balance Valve With Integrated 2-Way Diverter Page 1 of 2





#### SPECIFICATIONS:

- Lift Handle to control volume. Turn left for hot, right for cold.
- Knob controls 2-way water diversion shared output.
- Pressure Balance Valve Flow Rate 5.5 GPM @ 60 PSI
- Extension Available PBV.2100E\*\*

#### **STANDARDS:**

• ASME A112.18.1 / CSA B125.1