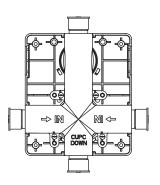

## PBV1005A | Pressure Balance Valve With Integrated 2-Way Diverter Page 2 of 2

### **Water Diversion Diagram**