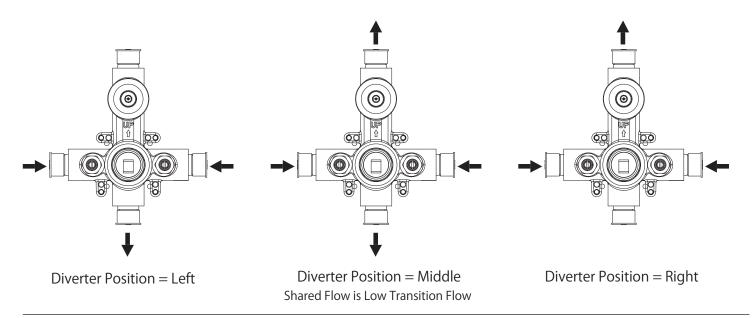

### **Water Diversion Diagram**

#### SPECIFICATIONS:

- Lift Handle to control volume. Turn left for hot, right for cold.
- Knob controls 2-way water diversion shared output.
- Pressure Balance Valve Flow Rate 5.5 GPM @ 60 PSI
- Extension Available PBV.2100E\*\*