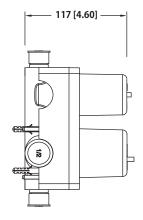

## PBV1005A | Pressure Balance Valve With Integrated 2-Way Diverter Page 1 of 2

#### SPECIFICATIONS:

- Lift Handle to control volume. Turn left for hot, right for cold.
- Knob controls 2-way water diversion shared output.
- Pressure Balance Valve Flow Rate 5.5 GPM @ 60 PSI
- Extension Available PBV.2100E\*\*

#### **STANDARDS:**

• ASME A112.18.1 / CSA B125.1