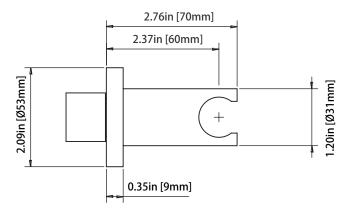

### HS8008 | Wall Elbow With Holder Combo

#### **SPECIFICATIONS:**

- Solid Brass construction
- Includes check valve with back flow prevention.