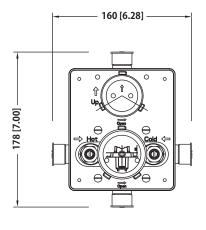

## PBV1005A | Pressure Balance Valve With Integrated 2-Way Diverter Page 2 of 2

### **Water Diversion Diagram**