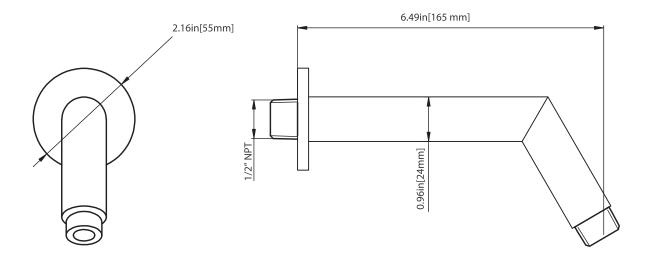

er W/ Shower Head & Hand Held





#### **COMPONENTS**

HS1030 - 7" Shower Arm
HSB.6R - 6" Shower Head
145.2100T - Shower Trim
PBV.1005A - Shower Valve
HS8008 - Elbow w/ Holder
SP.150EM - 1.5m Hose
HS5100 - Hand Held

#### **SHOWER VALVE:**

- Pressure balance shower valve
- Valve includes service stops
- · Lift bottom handle to control volume
- Turn left for hot, right for cold
- Top handle controls water diversion
- 1/2" NPT

#### SHOWER HEAD:

- Single function
- Solid brass construction
- 1.8 GPM flow rate

#### HAND HELD:

- Solid Brass construction
- 1.8 GPM flow rate
- · With back flow prevention check valve

#### STANDARDS:

• ASME A112.18.1 / CSA B125.1

See individual component specification sheets on following pages for further details.



### HS1030 | Round Shower Arm













### HSB.6R | 6" Brass Shower Head





- Solid Brass Shower Head
- Scrub rubber nozzles to easily clean water sediment
- 1.8 GPM Flow Rate
- 123 Nozzles









### 145.2100T | Tub / Shower Trim



#### SPECIFICATIONS:

- Solid Brass construction
- Trim only valve not included
- Lift Handle to control volume. Turn left for hot, right for cold.
- Small knob controls 2-way water diversion





## Universal Fixtures ™

## PBV1005A | Pressure Balance Valve With Integrated 2-Way Diverter Page 1 of 2





#### SPECIFICATIONS:

- Lift Handle to control volume. Turn left for hot, right for cold.
- Knob controls 2-way water diversion shared output.
- Pressure Balance Valve Flow Rate 5.5 GPM @ 60 PSI
- Extension Available PBV.2100E\*\*

#### **STANDARDS:**

• ASME A112.18.1 / CSA B125.1