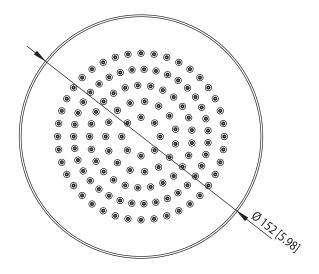

### HSB.6R | 6" Brass Shower Head

- Solid Brass Shower Head
- Scrub rubber nozzles to easily clean water sediment
- 1.8 GPM Flow Rate
- 123 Nozzles