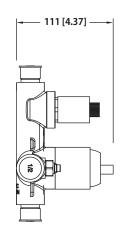

## PBV1005A | Pressure Balance Valve With Integrated 2-Way Diverter Page 1 of 2

#### SPECIFICATIONS:

- Lift Handle to control volume. Turn left for hot, right for cold.
- Knob controls 2-way water diversion shared output.
- Pressure Balance Valve Flow Rate 5.5 GPM @ 60 PSI
- Extension Available PBV.2100E\*\*

#### **STANDARDS:**

• ASME A112.18.1 / CSA B125.1