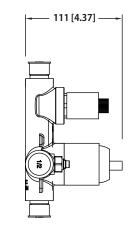

## PBV1005A | Pressure Balance Valve With Integrated 2-Way Diverter Page 1 of 2

#### SPECIFICATIONS:

- Lift Handle to control volume. Turn left for hot, right for cold.
- Knob controls 2-way water diversion shared output.
- Pressure Balance Valve Flow Rate 5.5 GPM @ 60 PSI
- Extension Available PBV.2100E\*\*

#### STANDARDS:

• ASME A112.18.1 / CSA B125.1

#### **Technical Diagram**

UPC