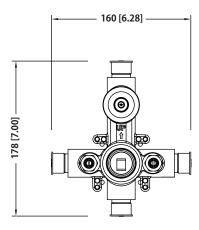

#### **Technical Diagram**

UPC

## PBV1005A | Pressure Balance Valve With Integrated 2-Way Diverter Page 2 of 2

#### Water Diversion Diagram