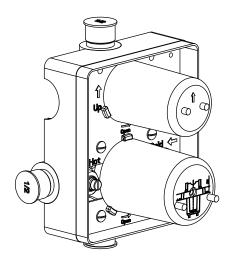

## PBV1005A | Pressure Balance Valve With Integrated 2-Way Diverter Page 1 of 2

#### SPECIFICATIONS:

- Lift Handle to control volume. Turn left for hot, right for cold.
- Knob controls 2-way water diversion shared output.
- Pressure Balance Valve Flow Rate 5.5 GPM @ 60 PSI
- Extension Available PBV.2100E\*\*

#### STANDARDS:

• ASME A112.18.1 / CSA B125.1