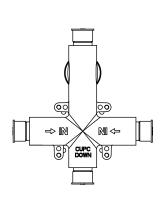

## PBV1005A | Pressure Balance Valve With Integrated 2-Way Diverter Page 2 of 2

#### Water Diversion Diagram