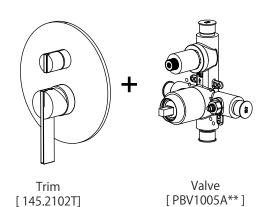

### 145.2102 | Tub / Shower Trim Set With Pressure Balance Valve & 2-Way Diverter with Integrated Volume Control

#### SPECIFICATIONS:

- Includes Pressure balance valve (PBV1005A\*\*) w/ service stops
- Lift Handle to control volume. Turn left for hot, right for cold.
- Small knob controls 2-way water diversion
- Pressure Balance Valve Flow Rate 5.5 GPM @ 60 PSI
- Extension Available PBV.2100E\*\*

See Spec Sheet For PBV1005A For Detailed Information On Valve.