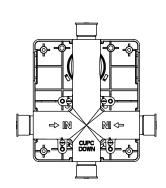

# 4.37in [111mm] 1.18in [030mm] 6.28in [160mm] 0.24in [Ø6mm] 7.75in [Ø196.85mm] .89in [Ø48mm 7in [178mm] (1)(2) Water Diversion Diagram Diverter Position = Right

Diverter Position = Left

**Technical Diagram** 

Diverter Position = Middle