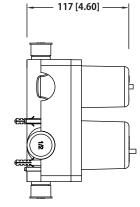

### 145.2102 | Tub / Shower Trim Set With Pressure Balance Valve & 2-Way Diverter with Integrated Volume Control

#### SPECIFICATIONS:

- Includes Pressure balance valve (PBV1005A\*\*) w/ service stops
- Lift Handle to control volume. Turn left for hot, right for cold.
- Small knob controls 2-way water diversion
- Pressure Balance Valve Flow Rate 5.5 GPM @ 60 PSI
- Extension Available PBV.2100E\*\*

See Spec Sheet For PBV1005A For Detailed Information On Valve.