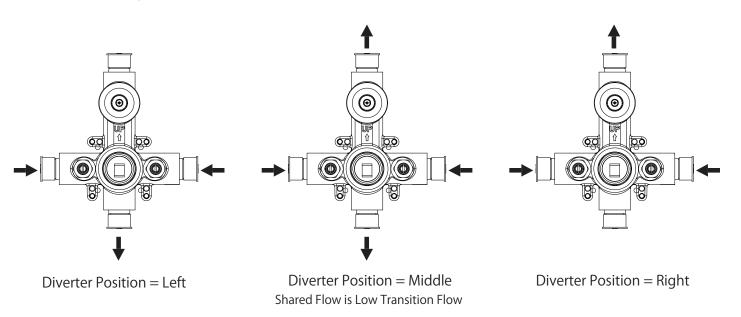

# 4.37in [111mm] 1.18in [030mm] 6.28in [160mm] 0.24in [Ø6mm] 7.75in [Ø196.85mm] .89in [Ø48mm 7in [178mm] (1)(2) Water Diversion Diagram Diverter Position = Right

Diverter Position = Left

**Technical Diagram** 

Diverter Position = Middle

#### Water Diversion Diagram