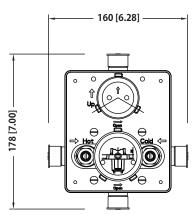

# 4.37in [111mm] 1.18in [030mm] 6.28in [160mm] 0.24in [Ø6mm] 7.75in [Ø196.85mm] .89in [Ø48mm 7in [178mm] (1)(2) Water Diversion Diagram Diverter Position = Right

Diverter Position = Left

**Technical Diagram** 