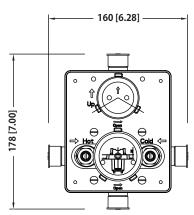

### **Technical Diagram**

UPC

## SPECIFICATIONS:

- Lift Handle to control volume. Turn left for hot, right for cold.
- Knob controls 2-way water diversion shared output.
- Pressure Balance Valve Flow Rate 5.5 GPM @ 60 PSI
- Extension Available PBV.2100E\*\*