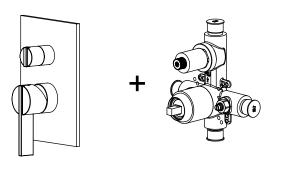

## 145.2100 | Tub / Shower Trim Set With Pressure Balance Valve & 2-Way Diverter with Integrated Volume Control

Valve

[PBV1005A\*\*]

### SPECIFICATIONS:

- Includes Pressure balance valve (PBV1005A\*\*) w/ service stops
- Lift Handle to control volume. Turn left for hot, right for cold.
- Small knob controls 2-way water diversion
- Pressure Balance Valve Flow Rate 5.5 GPM @ 60 PSI
- Extension Available PBV.2100E\*\*