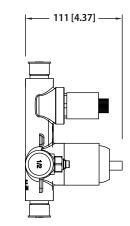

# PBV1005A | Pressure Balance Valve With Integrated 2-Way Diverter Page 1 of 2

## SPECIFICATIONS:

- Lift Handle to control volume. Turn left for hot, right for cold.
- Knob controls 2-way water diversion shared output.
- Pressure Balance Valve Flow Rate 5.5 GPM @ 60 PSI
- Extension Available PBV.2100E\*\*

### **Technical Diagram**

UPC