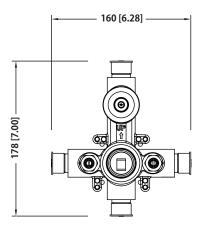

## 145.2100 | Tub / Shower Trim Set With Pressure Balance Valve & 2-Way Diverter with Integrated Volume Control

Valve

[PBV1005A\*\*]

### SPECIFICATIONS:

- Includes Pressure balance valve (PBV1005A\*\*) w/ service stops
- Lift Handle to control volume. Turn left for hot, right for cold.
- Small knob controls 2-way water diversion
- Pressure Balance Valve Flow Rate 5.5 GPM @ 60 PSI
- Extension Available PBV.2100E\*\*

### **Technical Diagram**

Trim

[145.2100T\*\*]

\*\* Denotes Finish (CP, BN, etc.)