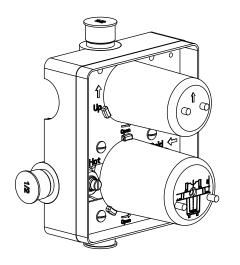

### **Technical Diagram**

UPC

## SPECIFICATIONS:

- Lift Handle to control volume. Turn left for hot, right for cold.
- Knob controls 2-way water diversion shared output.
- Pressure Balance Valve Flow Rate 5.5 GPM @ 60 PSI
- Extension Available PBV.2100E\*\*