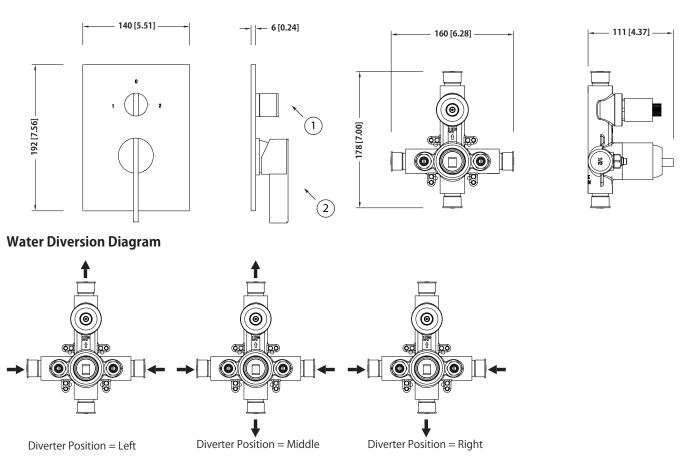

### **Technical Diagram**

Trim

[145.2100T\*\*]

\*\* Denotes Finish (CP, BN, etc.)

## Water Diversion Diagram