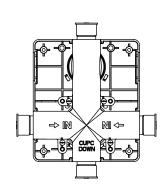

## PBV1005A | Pressure Balance Valve With Integrated 2-Way Diverter Page 2 of 2

## Water Diversion Diagram