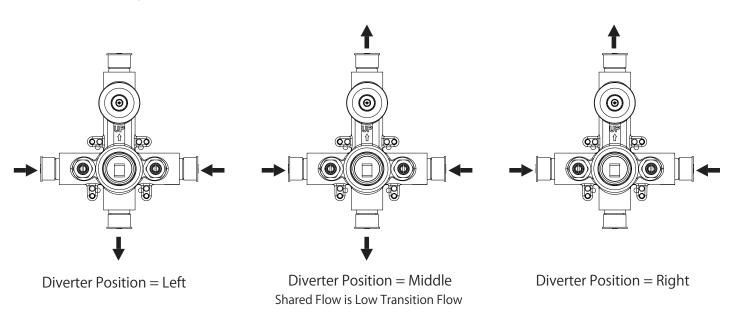

## Water Diversion Diagram

## SPECIFICATIONS:

- Lift Handle to control volume. Turn left for hot, right for cold.
- Knob controls 2-way water diversion shared output.
- Pressure Balance Valve Flow Rate 5.5 GPM @ 60 PSI
- Extension Available PBV.2100E\*\*