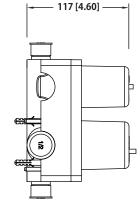

# PBV1005A | Pressure Balance Valve With Integrated 2-Way Diverter Page 1 of 2

## SPECIFICATIONS:

- Lift Handle to control volume. Turn left for hot, right for cold.
- Knob controls 2-way water diversion shared output.
- Pressure Balance Valve Flow Rate 5.5 GPM @ 60 PSI
- Extension Available PBV.2100E\*\*

### **Technical Diagram**

UPC