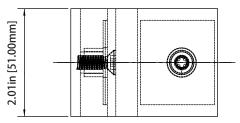

# Universal Fixtures™

# 10.GGC.4026 | 90° Glass to Glass Fixed Clamp



#### PRODUCT SPECIFICATIONS:

- Solid Brass Construction
- Fixed Mount Clamp
- Fits 3/8" to 1/2" Thick Glass
- Suitable with Mitered Corner or Overlapping Glass
- Includes: Clamp body, glazing gaskets, mounting screws and fabrication template.

#### **GASKET SPECIFICATIONS:**

- For 3/8"~10mm Glass: Use One Thick Gasket On Each Side
- For 1/2"~12mm Glass: Use One Thin Gasket On Each Side

## **GLASS INFO:**

• Use on tempered safety glass only. Avoid using power tools to prevent damage to Clamp body.

# **Technical Diagram**







### **GLASS CUTOUT DETAILS:**

90° Glass to Glass Fixed Clamp **Item No:** 10.GGC.4026





Tolerance:  $\pm 0.1$  Glass Thickness: 3/8in [~10mm] to 1/2in [~12mm]

## **CARE GUIDELINES:**

Clean surfaces by wiping them with a soft, damp cloth or sponge, and ensure thorough rinsing with warm water right after applying any cleaning solution.

Only utilize a mild cleaner. Avoid abrasive products, sponges, or wire scrub brushes when cleaning your hardware product.

# Universal Fixtures<sup>™</sup>

FRONT VIEW REAR VIEW





# **FIT REPRESENTATION**