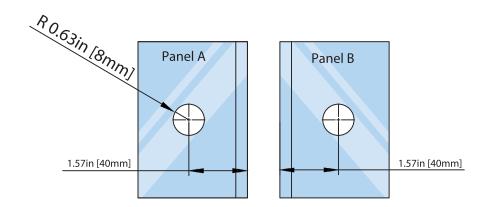

### **GLASS CUTOUT DETAILS:**

90° Glass to Glass Fixed Clamp **Item No:** 10.GGC.4026

Tolerance:  $\pm 0.1$  Glass Thickness: 3/8in [~10mm] to 1/2in [~12mm]