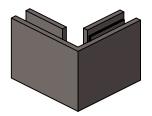

PECIFICATIONS:**

- For 3/8"~10mm Glass: Use One Thick Gasket On Each Side
- For 1/2"~12mm Glass: Use One Thin Gasket On Each Side

## **GLASS INFO:**

• Use on tempered safety glass only. Avoid using power tools to prevent damage to Clamp body.

# **Technical Diagram**







### **GLASS CUTOUT DETAILS:**

90° Glass to Glass Fixed Clamp **Item No:** 10.GGC.4026





Tolerance:  $\pm 0.1$  Glass Thickness: 3/8in [~10mm] to 1/2in [~12mm]

## **CARE GUIDELINES:**

Clean surfaces by wiping them with a soft, damp cloth or sponge, and ensure thorough rinsing with warm water right after applying any cleaning solution.

Only utilize a mild cleaner. Avoid abrasive products, sponges, or wire scrub brushes when cleaning your hardware product.

# Universal Fixtures<sup>™</sup>

FRONT VIEW REAR VIEW





# **FIT REPRESENTATION**