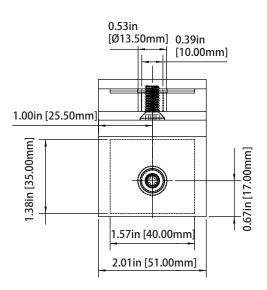

# Universal Fixtures™

# 10.GGC.4026 | 90° Glass to Glass Fixed Clamp



#### PRODUCT SPECIFICATIONS:

- Solid Brass Construction
- Fixed Mount Clamp
- Fits 3/8" to 1/2" Thick Glass
- Suitable with Mitered Corner or Overlapping Glass
- Includes: Clamp body, glazing gaskets, mounting screws and fabrication template.

#### **GASKET SPECIFICATIONS:**

- For 3/8"~10mm Glass: Use One Thick Gasket On Each Side
- For 1/2"~12mm Glass: Use One Thin Gasket On Each Side

## **GLASS INFO:**

• Use on tempered safety glass only. Avoid using power tools to prevent damage to Clamp body.

# **Technical Diagram**







### **GLASS CUTOUT DETAILS:**

90° Glass to Glass Fixed Clamp **Item No:** 10.GGC.4026





Tolerance:  $\pm 0.1$  Glass Thickness: 3/8in [~10mm] to 1/2in [~12mm]

## **CARE GUIDELINES:**

Clean surfaces by wiping them with a soft, damp cloth or sponge, and ensure thorough rinsing with warm water right after applying any cleaning solution.

Only utilize a mild cleaner. Avoid abrasive products, sponges, or wire scrub brushes when cleaning your hardware product.

# Universal Fixtures<sup>™</sup>

FRONT VIEW REAR VIEW





# **FIT REPRESENTATION**