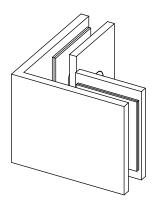

# 10.GGC.4026 | 90° Glass to Glass Fixed Clamp

#### PRODUCT SPECIFICATIONS:

- Solid Brass Construction
- Fixed Mount Clamp
- Fits 3/8" to 1/2" Thick Glass
- Suitable with Mitered Corner or Overlapping Glass
- Includes: Clamp body, glazing gaskets, mounting screws and fabrication template.