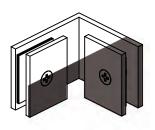

CIFICATIONS:**

- For 3/8"~10mm Glass: Use One Thick Gasket On Each Side
- For 1/2"~12mm Glass: Use One Thin Gasket On Each Side

## **GLASS INFO:**

• Use on tempered safety glass only. Avoid using power tools to prevent damage to Clamp body.

# **Technical Diagram**







### **GLASS CUTOUT DETAILS:**

90° Glass to Glass Fixed Clamp **Item No:** 10.GGC.4026





Tolerance:  $\pm 0.1$  Glass Thickness: 3/8in [~10mm] to 1/2in [~12mm]

## **CARE GUIDELINES:**

Clean surfaces by wiping them with a soft, damp cloth or sponge, and ensure thorough rinsing with warm water right after applying any cleaning solution.

Only utilize a mild cleaner. Avoid abrasive products, sponges, or wire scrub brushes when cleaning your hardware product.

# Universal Fixtures<sup>™</sup>

FRONT VIEW REAR VIEW





# **FIT REPRESENTATION**