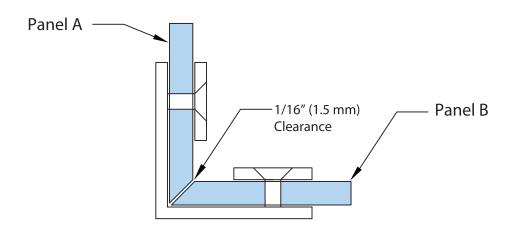

# **Technical Diagram**

#### PRODUCT SPECIFICATIONS:

- Solid Brass Construction
- Fixed Mount Clamp
- Fits 3/8" to 1/2" Thick Glass
- Suitable with Mitered Corner or Overlapping Glass
- Includes: Clamp body, glazing gaskets, mounting screws and fabrication template.

#### **GASKET SPECIFICATIONS:**

- For 3/8"~10mm Glass: Use One Thick Gasket On Each Side
- For 1/2"~12mm Glass: Use One Thin Gasket On Each Side