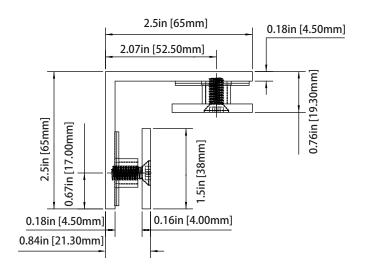

# **Technical Diagram**

### **GLASS CUTOUT DETAILS:**

90° Glass to Glass Fixed Clamp **Item No:** 10.GGC.4026

Tolerance:  $\pm 0.1$  Glass Thickness: 3/8in [~10mm] to 1/2in [~12mm]