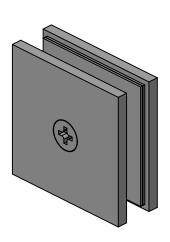

SPECIFICATIONS:**

- For 3/8"~10mm Glass: Use One Thick Gasket On Each Side
- For 1/2"~12mm Glass: Use One Thin Gasket On Each Side

#### **GLASS INFO:**

• Use on tempered safety glass only. Avoid using power tools to prevent damage to Clamp body.

#### **Technical Diagram**







#### **GLASS CUTOUT DETAILS:**

Glass Clamp Item No: 10.FGC.4003



Tolerance:  $\pm 0.1$  Glass Thickness: 3/8in [~10mm] to 1/2in [~12mm]

#### **CARE GUIDELINES:**

Clean surfaces by wiping them with a soft, damp cloth or sponge, and ensure thorough rinsing with warm water right after applying any cleaning solution.

Only utilize a mild cleaner. Avoid abrasive products, sponges, or wire scrub brushes when cleaning your hardware product.



# Universal Fixtures<sup>™</sup>

**FRONT VIEW** 



**REAR VIEW** 



#### **FIT REPRESENTATION**