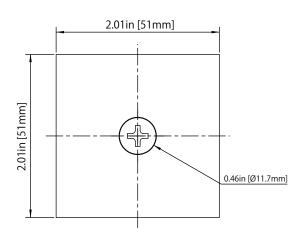

#### **Technical Diagram**

#### **GLASS CUTOUT DETAILS:**

Glass Clamp Item No: 10.FGC.4003

Tolerance:  $\pm 0.1$  Glass Thickness: 3/8in [~10mm] to 1/2in [~12mm]