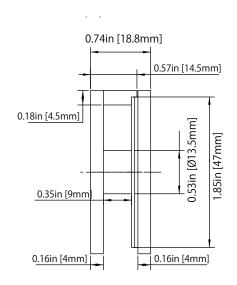

#### **Technical Diagram**

#### PRODUCT SPECIFICATIONS:

- Solid Brass Construction
- Fixed Mount Clamp for Wall, Glass or Ceiling
- Fits 3/8" to 1/2" Thick Glass
- Includes: Clamp body, glazing gaskets, mounting screws and fabrication template.