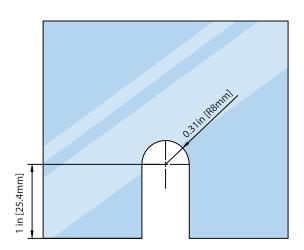

#### **GLASS CUTOUT DETAILS:**

Glass Clamp Item No: 10.FGC.4003

Tolerance:  $\pm 0.1$  Glass Thickness: 3/8in [~10mm] to 1/2in [~12mm]