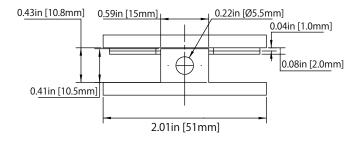

#### **Technical Diagram**

#### **GLASS CUTOUT DETAILS:**

Glass Clamp Item No: 10.FGC.4003

Tolerance:  $\pm 0.1$  Glass Thickness: 3/8in [~10mm] to 1/2in [~12mm]