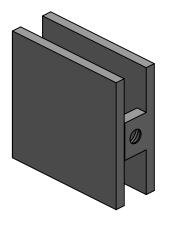

te.

#### **GASKET SPECIFICATIONS:**

- For 3/8"~10mm Glass: Use One Thick Gasket On Each Side
- For 1/2"~12mm Glass: Use One Thin Gasket On Each Side

#### **GLASS INFO:**

• Use on tempered safety glass only. Avoid using power tools to prevent damage to Clamp body.

#### **Technical Diagram**







#### **GLASS CUTOUT DETAILS:**

Glass Clamp Item No: 10.FGC.4003



Tolerance:  $\pm 0.1$  Glass Thickness: 3/8in [~10mm] to 1/2in [~12mm]

#### **CARE GUIDELINES:**

Clean surfaces by wiping them with a soft, damp cloth or sponge, and ensure thorough rinsing with warm water right after applying any cleaning solution.

Only utilize a mild cleaner. Avoid abrasive products, sponges, or wire scrub brushes when cleaning your hardware product.



# Universal Fixtures<sup>™</sup>

**FRONT VIEW** 



**REAR VIEW** 



#### **FIT REPRESENTATION**