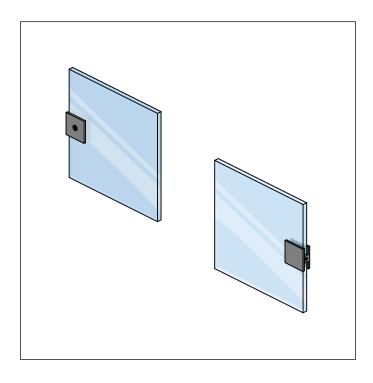

10mm Glass: Use One Thick Gasket On Each Side
- For 1/2"~12mm Glass: Use One Thin Gasket On Each Side

#### **GLASS INFO:**

• Use on tempered safety glass only. Avoid using power tools to prevent damage to Clamp body.

#### **Technical Diagram**







#### **GLASS CUTOUT DETAILS:**

Glass Clamp Item No: 10.FGC.4003



Tolerance:  $\pm 0.1$  Glass Thickness: 3/8in [~10mm] to 1/2in [~12mm]

#### **CARE GUIDELINES:**

Clean surfaces by wiping them with a soft, damp cloth or sponge, and ensure thorough rinsing with warm water right after applying any cleaning solution.

Only utilize a mild cleaner. Avoid abrasive products, sponges, or wire scrub brushes when cleaning your hardware product.



# Universal Fixtures<sup>™</sup>

**FRONT VIEW** 



**REAR VIEW** 



#### **FIT REPRESENTATION**