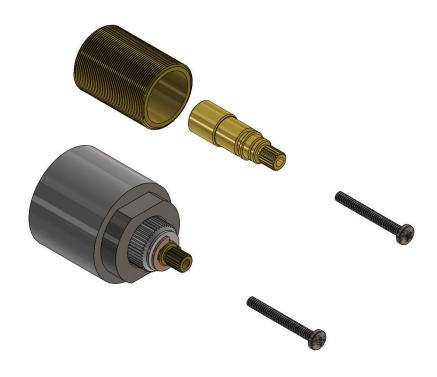

## **INSTALLING EXTENSIONS TO THE VALVE**

Install diverter extension kit - 3 Pieces as shown above

Remove anti scald temperature ring

Install temperature extension piece as shown above. Tighten Screw

www.flussofaucets.com 1