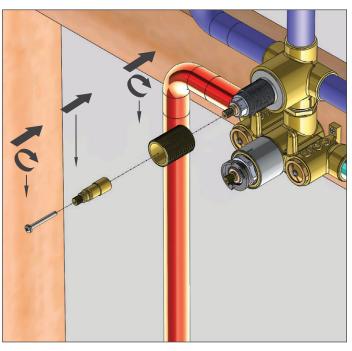

## **INSTALLING EXTENSIONS TO THE VALVE**

Install diverter extension kit - 3 Pieces as shown above

Remove anti scald temperature ring

Install temperature extension piece as shown above. Tighten Screw

www.flussofaucets.com 1