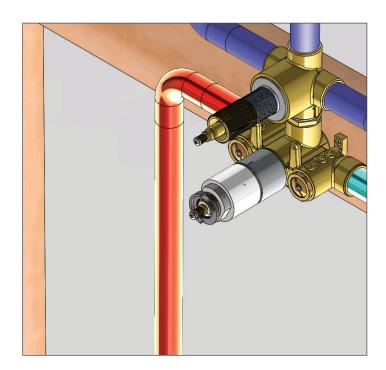

## **INSTALLING EXTENSIONS TO THE VALVE**

Install diverter extension kit - 3 Pieces as shown above

Remove anti scald temperature ring

Install temperature extension piece as shown above. Tighten Screw

www.flussofaucets.com 1