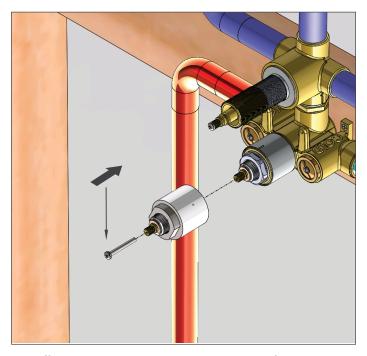

## **INSTALLING EXTENSIONS TO THE VALVE**

Install diverter extension kit - 3 Pieces as shown above

Remove anti scald temperature ring

Install temperature extension piece as shown above. Tighten Screw

www.flussofaucets.com 1