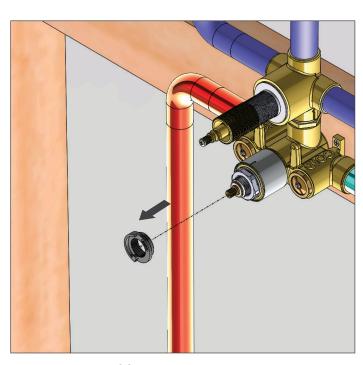

## **INSTALLING EXTENSIONS TO THE VALVE**

Install diverter extension kit - 3 Pieces as shown above

Remove anti scald temperature ring

Install temperature extension piece as shown above. Tighten Screw

www.flussofaucets.com 1