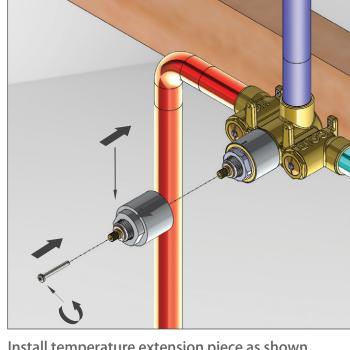

### **INSTALLING EXTENSIONS TO THE VALVE - OPTIONAL**

Remove anti scald temperature ring

Install temperature extension piece as shown above. Tighten Screw

Reinsert anti scald temperature ring

www.flussofaucets.com 1