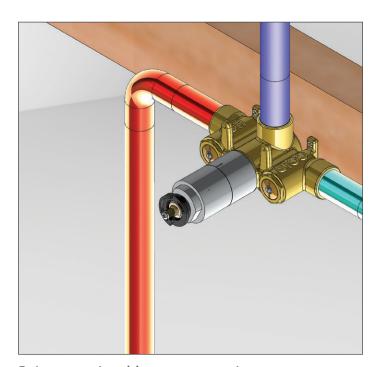

### **INSTALLING EXTENSIONS TO THE VALVE - OPTIONAL**

Remove anti scald temperature ring

Install temperature extension piece as shown above. Tighten Screw

Reinsert anti scald temperature ring

www.flussofaucets.com 1