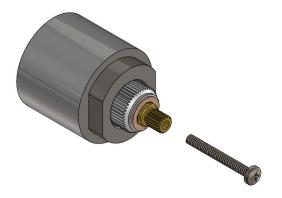

### **INSTALLING EXTENSIONS TO THE VALVE - OPTIONAL**

Remove anti scald temperature ring

Install temperature extension piece as shown above. Tighten Screw

Reinsert anti scald temperature ring

www.flussofaucets.com 1