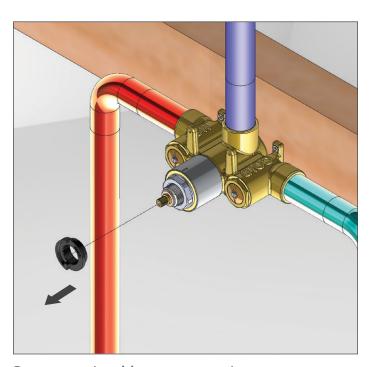

### **INSTALLING EXTENSIONS TO THE VALVE - OPTIONAL**

Remove anti scald temperature ring

Install temperature extension piece as shown above. Tighten Screw

Reinsert anti scald temperature ring

www.flussofaucets.com 1