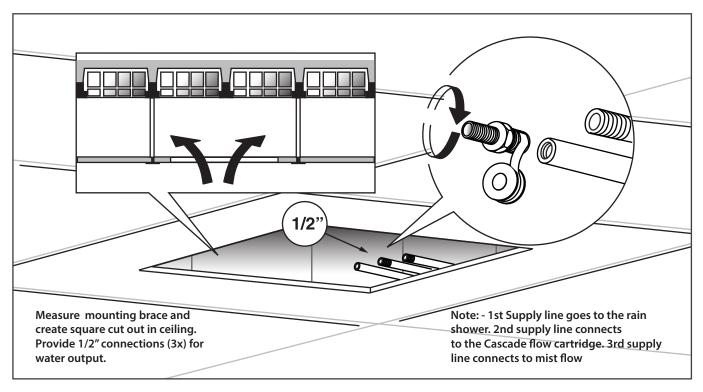

#### MOUNTING DIMENSIONS

The MSS.20S installs flush into the ceiling. Review the dimensions on the right to ensure that adequate area is left for fixing the mounting brace into the ceiling.