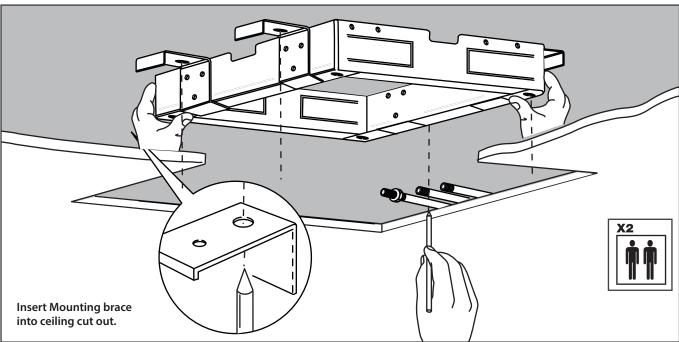

#### MOUNTING DIMENSIONS

The MSS.20S installs flush into the ceiling. Review the dimensions on the right to ensure that adequate area is left for fixing the mounting brace into the ceiling.