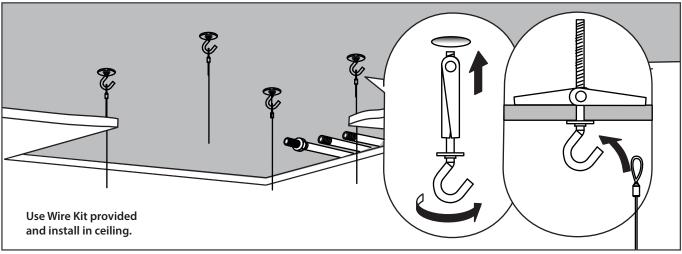

#### MOUNTING DIMENSIONS

The MSS.20S installs flush into the ceiling. Review the dimensions on the right to ensure that adequate area is left for fixing the mounting brace into the ceiling.