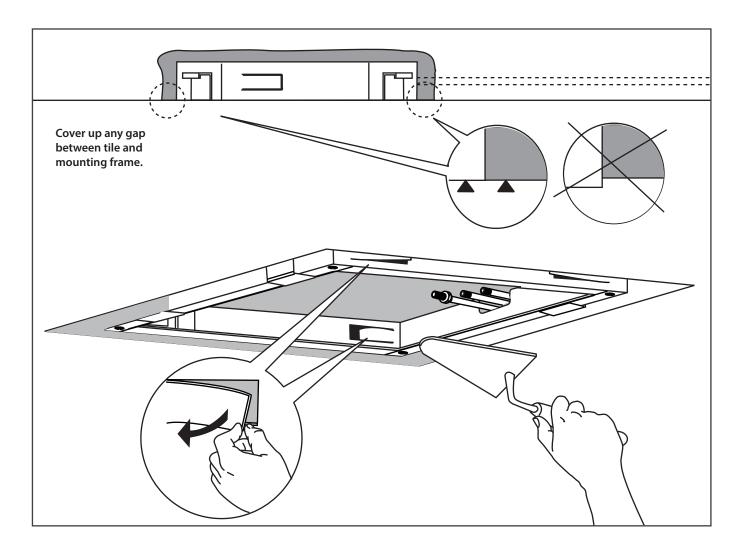

#### MOUNTING DIMENSIONS

The MSS.20S installs flush into the ceiling. Review the dimensions on the right to ensure that adequate area is left for fixing the mounting brace into the ceiling.