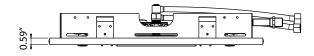

#### RAIN HEAD HEIGHT PLACEMENT

The MSS.20S will operate optimally if the below height install specifications are followed.