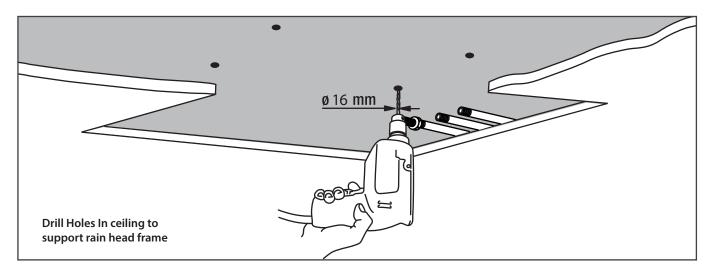

#### MOUNTING DIMENSIONS

The MSS.20S installs flush into the ceiling. Review the dimensions on the right to ensure that adequate area is left for fixing the mounting brace into the ceiling.