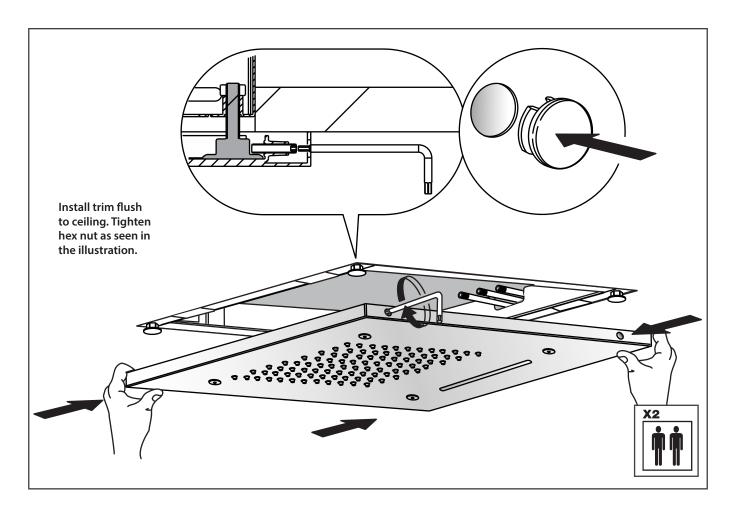

#### MOUNTING DIMENSIONS

The MSS.20S installs flush into the ceiling. Review the dimensions on the right to ensure that adequate area is left for fixing the mounting brace into the ceiling.

#### RAIN HEAD HEIGHT PLACEMENT

The MSS.20S will operate optimally if the below height install specifications are followed.