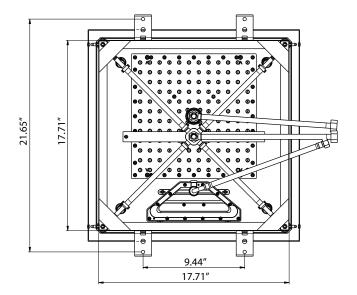

#### MOUNTING DIMENSIONS

The MSS.20S installs flush into the ceiling. Review the dimensions on the right to ensure that adequate area is left for fixing the mounting brace into the ceiling.