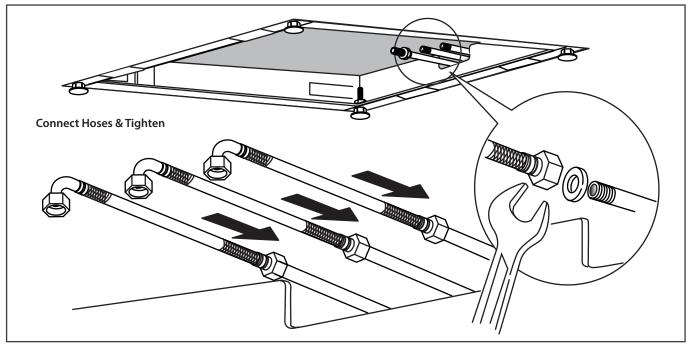

#### **BEFORE YOU BEGIN**

- You must observe all local plumbing laws and codes.
- Do not install this valve if it does not meet local plumbing codes.
- Shut off the main water supply.

Ver. 2.53