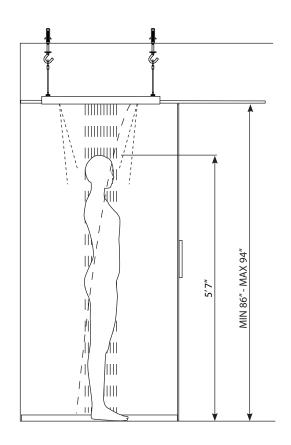

#### RAIN HEAD HEIGHT PLACEMENT

The MSS.20S will operate optimally if the below height install specifications are followed.