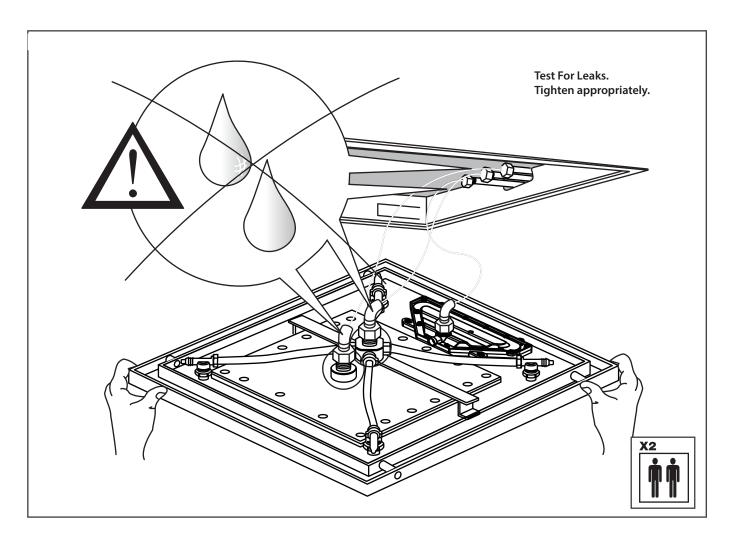

#### MOUNTING DIMENSIONS

The MSS.20S installs flush into the ceiling. Review the dimensions on the right to ensure that adequate area is left for fixing the mounting brace into the ceiling.

#### RAIN HEAD HEIGHT PLACEMENT

The MSS.20S will operate optimally if the below height install specifications are followed.