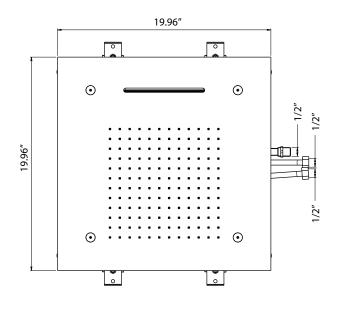

#### MOUNTING DIMENSIONS

The MSS.20S installs flush into the ceiling. Review the dimensions on the right to ensure that adequate area is left for fixing the mounting brace into the ceiling.