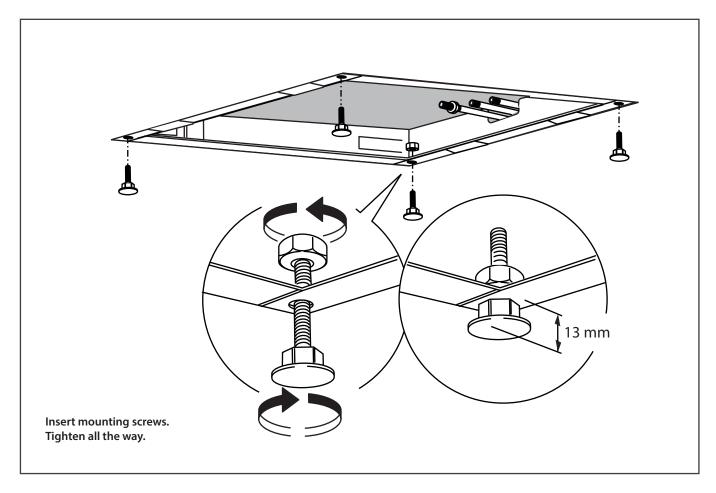

#### MOUNTING DIMENSIONS

The MSS.20S installs flush into the ceiling. Review the dimensions on the right to ensure that adequate area is left for fixing the mounting brace into the ceiling.