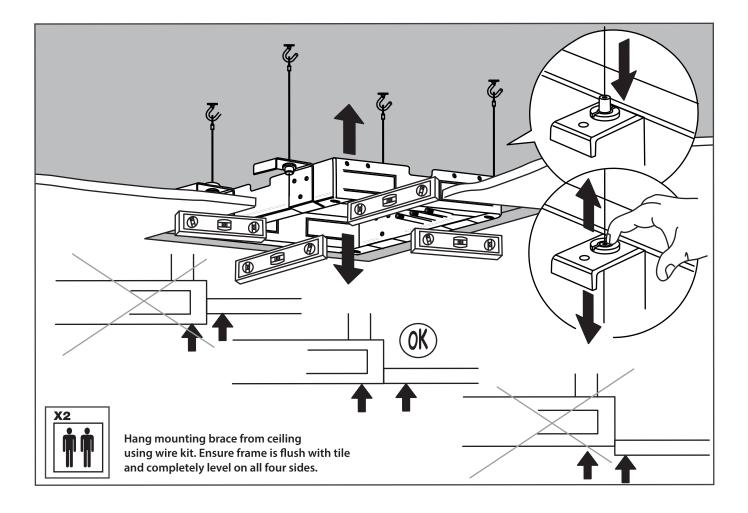

#### MOUNTING DIMENSIONS

The MSS.20S installs flush into the ceiling. Review the dimensions on the right to ensure that adequate area is left for fixing the mounting brace into the ceiling.