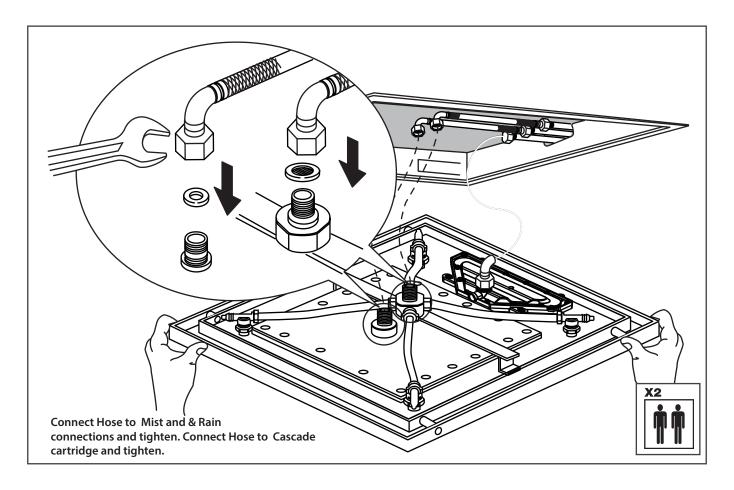

#### MOUNTING DIMENSIONS

The MSS.20S installs flush into the ceiling. Review the dimensions on the right to ensure that adequate area is left for fixing the mounting brace into the ceiling.

#### RAIN HEAD HEIGHT PLACEMENT

The MSS.20S will operate optimally if the below height install specifications are followed.