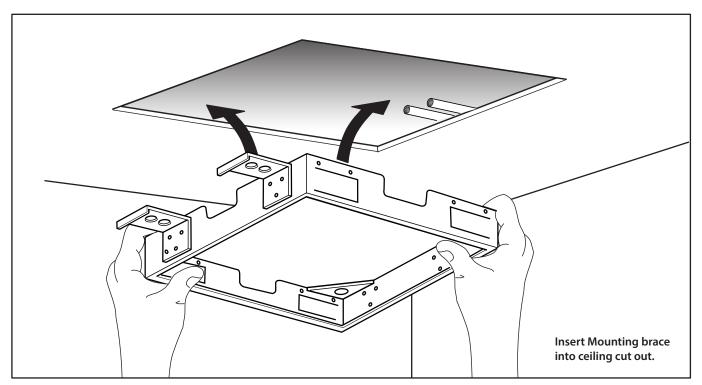

#### **MOUNTING DIMENSIONS**

The CSS.15S installs flush into the ceiling. Review the dimensions on the right to ensure that adequate area is left for fixing the mounting brace into the ceiling.