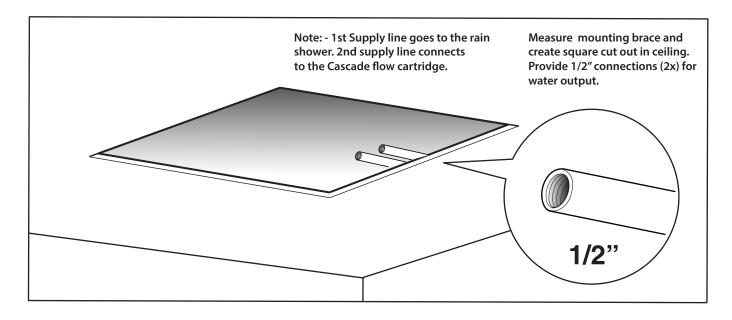

#### **MOUNTING DIMENSIONS**

The CSS.15S installs flush into the ceiling. Review the dimensions on the right to ensure that adequate area is left for fixing the mounting brace into the ceiling.