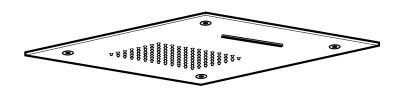

#### **MOUNTING DIMENSIONS**

The CSS.15S installs flush into the ceiling. Review the dimensions on the right to ensure that adequate area is left for fixing the mounting brace into the ceiling.