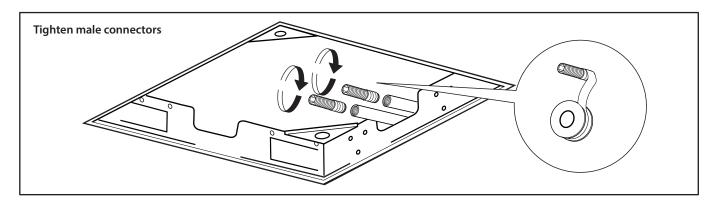

|  | • |  |   |
|                                           |  |   |  |   |



#### **OPERATING SPECIFICATIONS**

#### **WATER TEMPERATURE**



This product is to be used with water at a temperature range of 40°F - 120°F ONLY!

#### **WATER PRESSURE**



This product is to be used with a water pressure range of 15 PSI to 72 PSI ONLY

If water pressure is greater than 72 PSI install a pressure reducing valve (PRV)



#### **MOUNTING DIMENSIONS**

The CSS.15S installs flush into the ceiling. Review the dimensions on the right to ensure that adequate area is left for fixing the mounting brace into the ceiling.







#### RAIN HEAD HEIGHT PLACEMENT

The CSS.15S will operate optimally if the below height install specifications are followed.