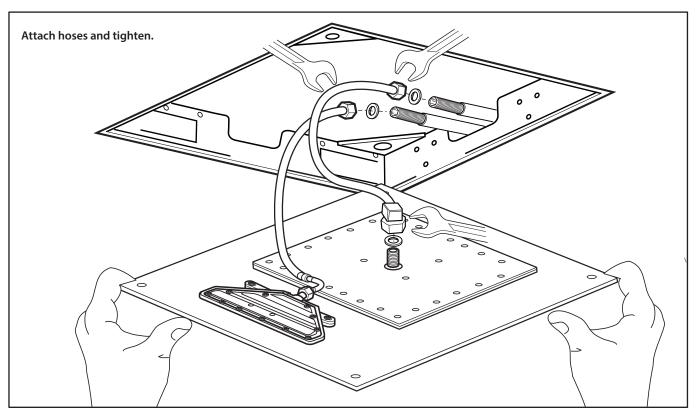

|  | • |  |   |
|                                           |  |   |  |   |



#### **OPERATING SPECIFICATIONS**

#### **WATER TEMPERATURE**



This product is to be used with water at a temperature range of 40°F - 120°F ONLY!

#### **WATER PRESSURE**



This product is to be used with a water pressure range of 15 PSI to 72 PSI ONLY

If water pressure is greater than 72 PSI install a pressure reducing valve (PRV)



#### **MOUNTING DIMENSIONS**

The CSS.15S installs flush into the ceiling. Review the dimensions on the right to ensure that adequate area is left for fixing the mounting brace into the ceiling.







#### RAIN HEAD HEIGHT PLACEMENT

The CSS.15S will operate optimally if the below height install specifications are followed.