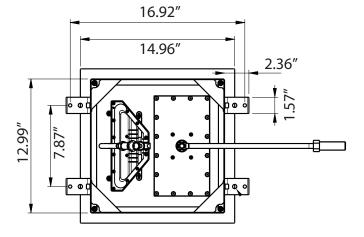

#### **MOUNTING DIMENSIONS**

The CSS.15S installs flush into the ceiling. Review the dimensions on the right to ensure that adequate area is left for fixing the mounting brace into the ceiling.