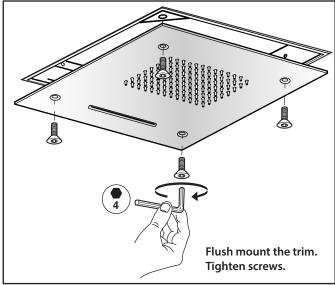

#### **MOUNTING DIMENSIONS**

The CSS.15S installs flush into the ceiling. Review the dimensions on the right to ensure that adequate area is left for fixing the mounting brace into the ceiling.