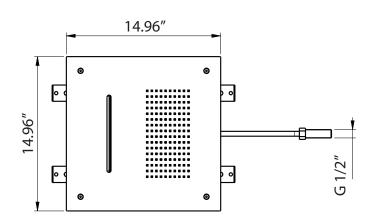

#### **MOUNTING DIMENSIONS**

The CSS.15S installs flush into the ceiling. Review the dimensions on the right to ensure that adequate area is left for fixing the mounting brace into the ceiling.