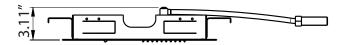

#### **MOUNTING DIMENSIONS**

The CSS.15S installs flush into the ceiling. Review the dimensions on the right to ensure that adequate area is left for fixing the mounting brace into the ceiling.