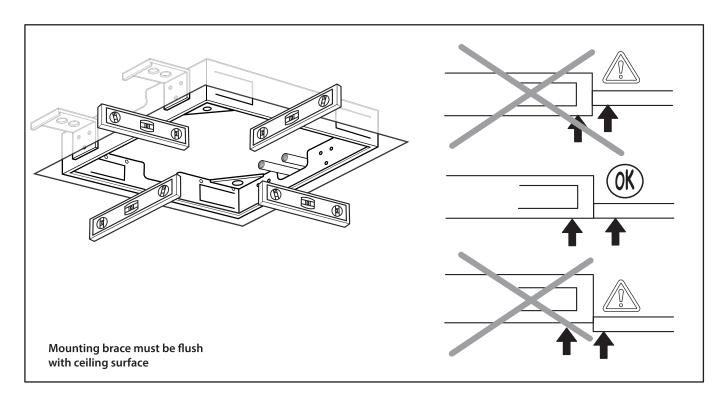

#### **MOUNTING DIMENSIONS**

The CSS.15S installs flush into the ceiling. Review the dimensions on the right to ensure that adequate area is left for fixing the mounting brace into the ceiling.