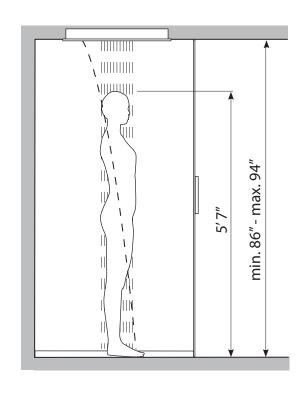

#### RAIN HEAD HEIGHT PLACEMENT

The CSS.15S will operate optimally if the below height install specifications are followed.