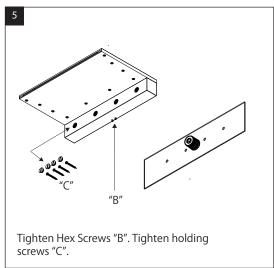

|
|                                   |   |   |  |   |   |
|                                   |   |   |  |   |   |
|                                   |   |   |  |   |   |





#### **OPERATING SPECIFICATIONS**

# **WATER TEMPERATURE**



This product is to be used with water at a temperature range of 40°F - 120°F ONLY!

# **WATER PRESSURE**



This product is to be used with a water pressure range of 15 PSI to 72 PSI ONLY

If water pressure is greater than 72 PSI install a pressure reducing valve (PRV)

www.flussofaucets.com 1



## **TECHNICAL DRAWING**



## **INSTALLATION HOLE SPACING GUIDE**

The CFB.2350 installs from front of the finished tile. It is secured with 4 screws. The below diagram shows hole spacing.





www.flussofaucets.com 2



## **INSTALLATION PROCEDURE**











www.flussofaucets.com 3