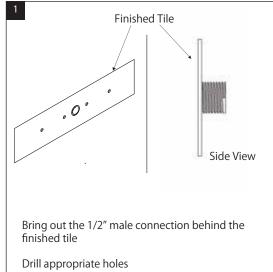

|   |   |
|                                   |   |   |  |   |   |
|                                   |   |   |  |   |   |
|                                   |   |   |  |   |   |





#### **OPERATING SPECIFICATIONS**

# **WATER TEMPERATURE**



This product is to be used with water at a temperature range of 40°F - 120°F ONLY!

# **WATER PRESSURE**



This product is to be used with a water pressure range of 15 PSI to 72 PSI ONLY

If water pressure is greater than 72 PSI install a pressure reducing valve (PRV)

www.flussofaucets.com 1



## **TECHNICAL DRAWING**



## **INSTALLATION HOLE SPACING GUIDE**

The CFB.2350 installs from front of the finished tile. It is secured with 4 screws. The below diagram shows hole spacing.





www.flussofaucets.com 2



## **INSTALLATION PROCEDURE**











www.flussofaucets.com 3