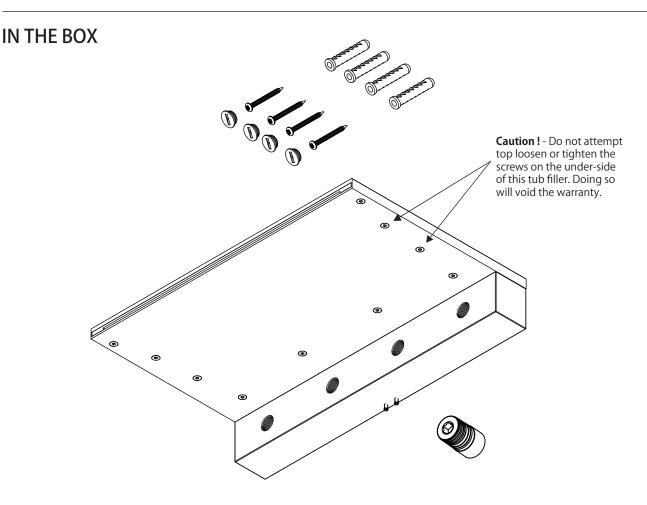

n Manual For CFB.2350**

# **Cascade Flow Tub Filler**

| TABLE OF CONTENTS                 |   |   |  |   |   |
|-----------------------------------|---|---|--|---|---|
|                                   |   |   |  |   |   |
| • In The Box                      | • | • |  | • | 1 |
| • Operating Specifications .      | • |   |  |   | 1 |
| • Technical Drawing               | • | • |  | • | 2 |
| • Installation Hole Spacing Guide | • |   |  |   | 2 |
| • Installation Procedure .        |   |   |  |   | 3 |
|                                   |   |   |  |   |   |
|                                   |   |   |  |   |   |
|                                   |   |   |  |   |   |
|                                   |   |   |  |   |   |
|                                   |   |   |  |   |   |





#### **OPERATING SPECIFICATIONS**

# **WATER TEMPERATURE**



This product is to be used with water at a temperature range of 40°F - 120°F ONLY!

# **WATER PRESSURE**



This product is to be used with a water pressure range of 15 PSI to 72 PSI ONLY

If water pressure is greater than 72 PSI install a pressure reducing valve (PRV)

www.flussofaucets.com 1



## **TECHNICAL DRAWING**



## **INSTALLATION HOLE SPACING GUIDE**

The CFB.2350 installs from front of the finished tile. It is secured with 4 screws. The below diagram shows hole spacing.





www.flussofaucets.com 2



## **INSTALLATION PROCEDURE**











www.flussofaucets.com 3