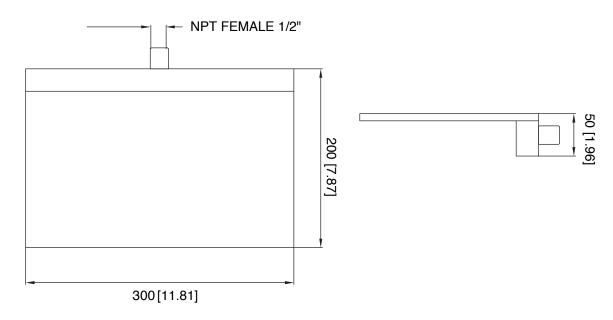

| • | 2 |
| • Installation Hole Spacing Guide | • |   |  |   | 2 |
| • Installation Procedure .        |   |   |  |   | 3 |
|                                   |   |   |  |   |   |
|                                   |   |   |  |   |   |
|                                   |   |   |  |   |   |
|                                   |   |   |  |   |   |
|                                   |   |   |  |   |   |





#### **OPERATING SPECIFICATIONS**

# **WATER TEMPERATURE**



This product is to be used with water at a temperature range of 40°F - 120°F ONLY!

# **WATER PRESSURE**



This product is to be used with a water pressure range of 15 PSI to 72 PSI ONLY

If water pressure is greater than 72 PSI install a pressure reducing valve (PRV)

www.flussofaucets.com 1



## **TECHNICAL DRAWING**



## **INSTALLATION HOLE SPACING GUIDE**

The CFB.2350 installs from front of the finished tile. It is secured with 4 screws. The below diagram shows hole spacing.





www.flussofaucets.com 2



## **INSTALLATION PROCEDURE**











www.flussofaucets.com 3