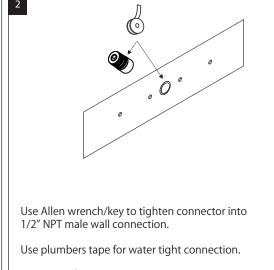

|   |
|                                   |   |   |  |   |   |
|                                   |   |   |  |   |   |
|                                   |   |   |  |   |   |





#### **OPERATING SPECIFICATIONS**

# **WATER TEMPERATURE**



This product is to be used with water at a temperature range of 40°F - 120°F ONLY!

# **WATER PRESSURE**



This product is to be used with a water pressure range of 15 PSI to 72 PSI ONLY

If water pressure is greater than 72 PSI install a pressure reducing valve (PRV)

www.flussofaucets.com 1



## **TECHNICAL DRAWING**



## **INSTALLATION HOLE SPACING GUIDE**

The CFB.2350 installs from front of the finished tile. It is secured with 4 screws. The below diagram shows hole spacing.





www.flussofaucets.com 2



## **INSTALLATION PROCEDURE**











www.flussofaucets.com 3