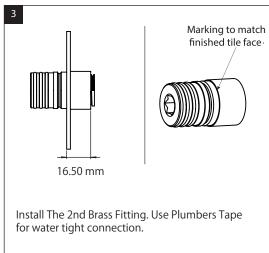

|   |
|                                   |   |   |  |   |   |
|                                   |   |   |  |   |   |
|                                   |   |   |  |   |   |





#### **OPERATING SPECIFICATIONS**

# **WATER TEMPERATURE**



This product is to be used with water at a temperature range of 40°F - 120°F ONLY!

# **WATER PRESSURE**



This product is to be used with a water pressure range of 15 PSI to 72 PSI ONLY

If water pressure is greater than 72 PSI install a pressure reducing valve (PRV)

www.flussofaucets.com 1



## **TECHNICAL DRAWING**



## **INSTALLATION HOLE SPACING GUIDE**

The CFB.2350 installs from front of the finished tile. It is secured with 4 screws. The below diagram shows hole spacing.





www.flussofaucets.com 2



## **INSTALLATION PROCEDURE**











www.flussofaucets.com 3