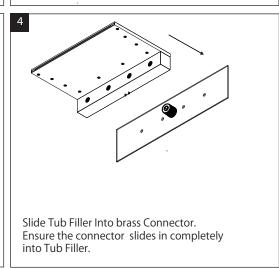

|
|                                   |   |   |  |   |   |
|                                   |   |   |  |   |   |
|                                   |   |   |  |   |   |





#### **OPERATING SPECIFICATIONS**

# **WATER TEMPERATURE**



This product is to be used with water at a temperature range of 40°F - 120°F ONLY!

# **WATER PRESSURE**



This product is to be used with a water pressure range of 15 PSI to 72 PSI ONLY

If water pressure is greater than 72 PSI install a pressure reducing valve (PRV)

www.flussofaucets.com 1



## **TECHNICAL DRAWING**



## **INSTALLATION HOLE SPACING GUIDE**

The CFB.2350 installs from front of the finished tile. It is secured with 4 screws. The below diagram shows hole spacing.





www.flussofaucets.com 2



## **INSTALLATION PROCEDURE**











www.flussofaucets.com 3