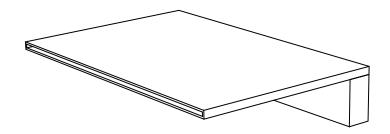

# **Installation Manual For CFB.2350**

# Cascade Flow Tub Filler



## **NOTICE TO HOMEOWNER**

- We recommend that this product is installed by a qualified professional plumber.
- Please check this product immediately to ensure that it has not been damaged and is complete. Before installation, please make sure this product is the correct model and you have all the parts required for installation and use.
- Please flush the water system to ensure that no metal swarf, solder, and other impurities can enter the product.
- Turn off water supply before commencing work.
- Please read these instructions carefully and retain for future reference.

#### **BEFORE YOU BEGIN**

- You must observe all local plumbing laws and codes.
- Do not install this valve if it does not meet local plumbing codes.
- Shut off the main water supply.

Ver. 2.54



# **Installation M