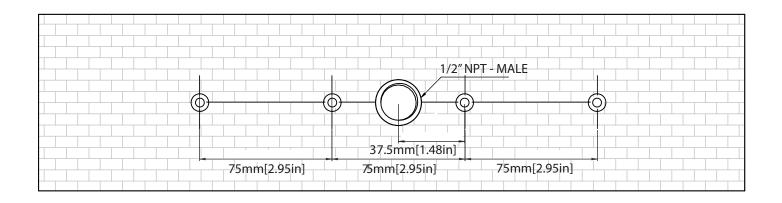

## **INSTALLATION HOLE SPACING GUIDE**

The CFB.2350 installs from front of the finished tile. It is secured with 4 screws. The below diagram shows hole spacing.

www.flussofaucets.com 2