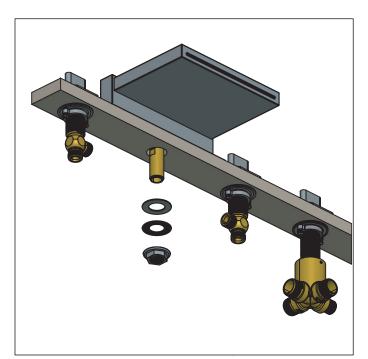

# **INSTALLING THE TUB SPOUT**

The Cascade is seen above

Insert Cascade into deck hole, then insert washers and tighten retaining nut

Remove components from cartridge