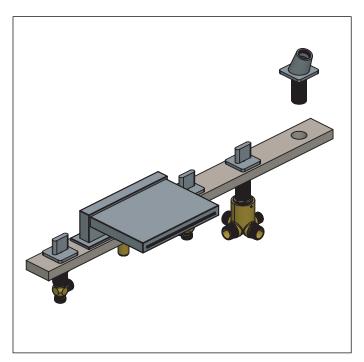

# **INSTALLING THE TUB SPOUT**

The Cascade is seen above

Insert Cascade into deck hole, then insert washers and tighten retaining nut

Remove components from cartridge