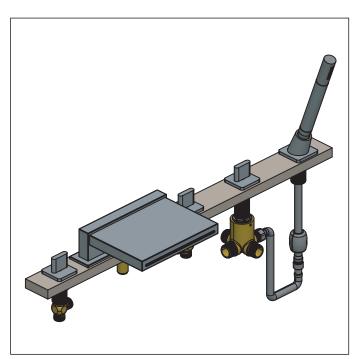

# **INSTALLING THE HOSES**

Connect hot side to diverter valve

Connect Hot & Cold-Side Connection

Connect cold side to diverter valve

All hoses connected seen here