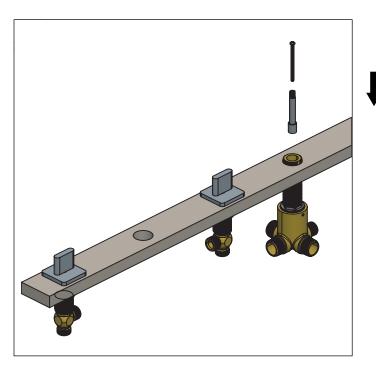

# **INSTALLING THE HANDLES & DIVERTER**

Install the screw & extension

Install handle from top of deck and tighten set-screw