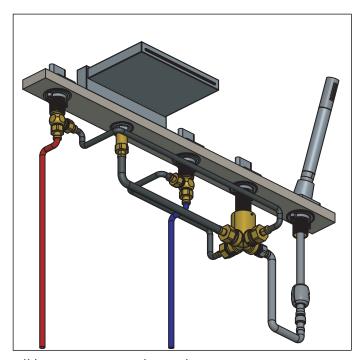

# **INSTALLING THE HOSES**

Connect 2nd piece of hand shower hose

Connect hand shower hose to valve

Connect spout to valve

# **INSTALLING THE HOSES**

Connect hot side to diverter valve

Connect Hot & Cold-Side Connection

Connect cold side to diverter valve

All hoses connected seen here