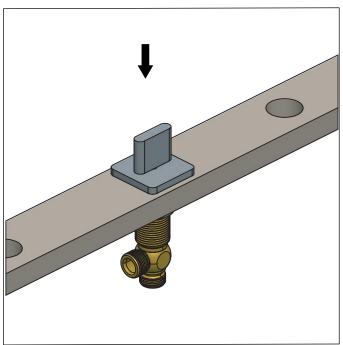

# **INSTALLING THE HANDLES & DIVERTER**

Install the screw & extension

Install handle from top of deck and tighten set-screw