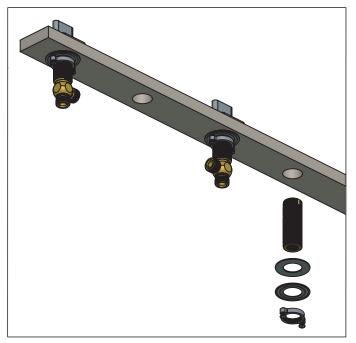

# **INSTALLING THE HOT & COLD HANDLES**

Install nut and washer onto valve. Then insert handle extension and tighten screw

Install body from top of deck and twist to tighten

Install valve into 1-3/8" hole from below the deck

Tighten nut and washer from bottom of deck