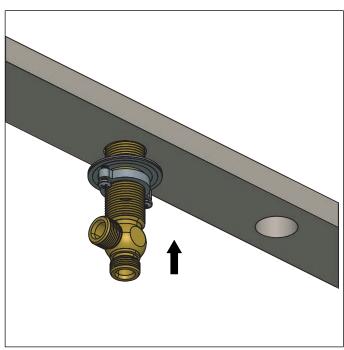

# **INSTALLING THE HOT & COLD HANDLES**

Install nut and washer onto valve. Then insert handle extension and tighten screw

Install body from top of deck and twist to tighten

Install valve into 1-3/8" hole from below the deck

Tighten nut and washer from bottom of deck