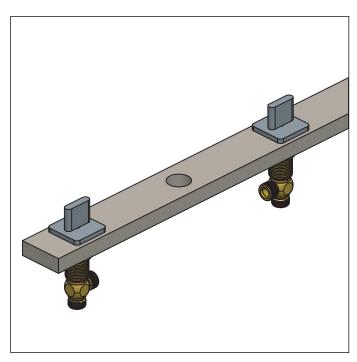

th water at a temperature range of 40°F - 120°F ONLY!

# **WATER PRESSURE**



This product is to be used with a water pressure range of 15 PSI to 80 PSI ONLY

If water pressure is greater than 80 PSI, install a pressure reducer valve (PRV)

This valve meets or exceeds ANSI A112.18.1 and ASSE 1016



# **INSTALLING THE HOT & COLD HANDLES**



Install nut and washer onto valve. Then insert handle extension and tighten screw



Install body from top of deck and twist to tighten



Install valve into 1-3/8" hole from below the deck



Tighten nut and washer from bottom of deck



# **INSTALLING THE HOT & COLD HANDLES**



Twist to verify smooth operation



# **INSTALLING THE HANDLES & DIVERTER**



Tighten nut and washer from bottom of deck



Insert diverter nut and attachment from bottom



Twist to verify smooth operation



Install the diverter from bottom



# **INSTALLING THE HANDLES & DIVERTER**



Install the screw & extension



Install handle from top of deck and tighten set-screw



# **INSTALLING THE TUB SPOUT**



The Cascade is seen above



Insert Cascade into deck hole, then insert washers and tighten retaining nut



Remove components from cartridge





# **INSTALLING THE HAND SHOWER**



Drop hand shower deck holder into deck hole



Drop hose down through deck hole



Insert & Tighten nut and washers from bottom of deck



Attach hose to hand shower



# **INSTALLING THE HOSES**





Connect 2nd piece of hand shower hose



Connect hand shower hose to valve



Connect spout to valve



# **INSTALLING THE HOSES**



Connect hot side to diverter valve



Con