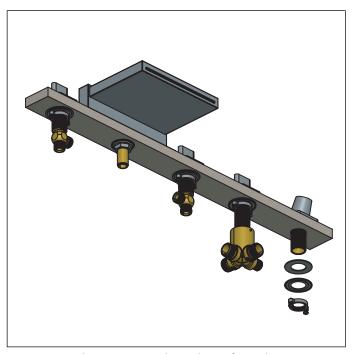

# **INSTALLING THE TUB SPOUT**

The Cascade is seen above

Insert Cascade into deck hole, then insert washers and tighten retaining nut

Remove components from cartridge