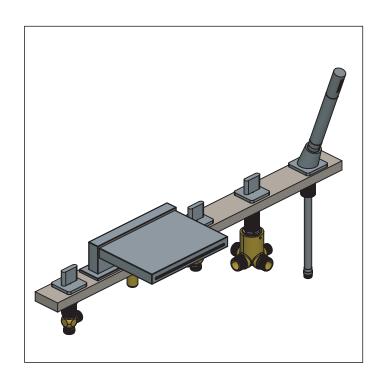

# **INSTALLING THE TUB SPOUT**

The Cascade is seen above

Insert Cascade into deck hole, then insert washers and tighten retaining nut

Remove components from cartridge