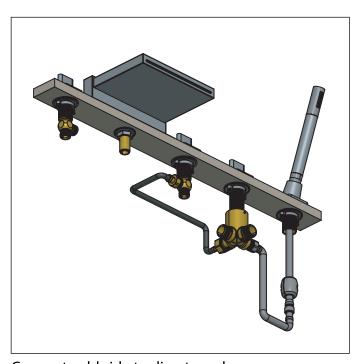

# **INSTALLING THE HOSES**

Connect hot side to diverter valve

Connect Hot & Cold-Side Connection

Connect cold side to diverter valve

All hoses connected seen here