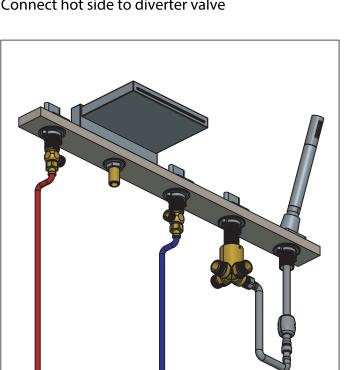

# **INSTALLING THE HOSES**

Connect hot side to diverter valve

Connect Hot & Cold-Side Connection

Connect cold side to diverter valve

All hoses connected seen here