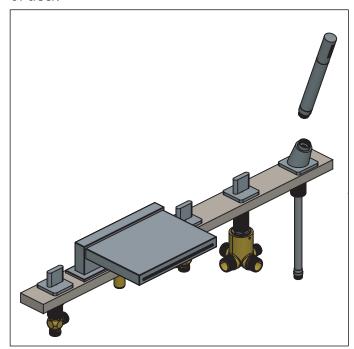

# **INSTALLING THE TUB SPOUT**

The Cascade is seen above

Insert Cascade into deck hole, then insert washers and tighten retaining nut

Remove components from cartridge