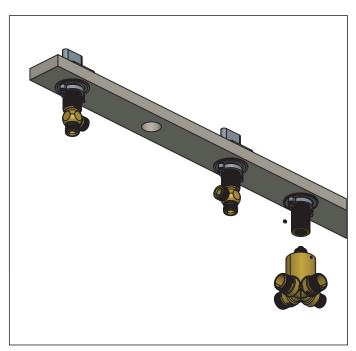

# **INSTALLING THE HANDLES & DIVERTER**

Tighten nut and washer from bottom of deck

Insert diverter nut and attachment from bottom

Twist to verify smooth operation

Install the diverter from bottom

# **INSTALLING THE HANDLES & DIVERTER**

Install the screw & extension

Install handle from top of deck and tighten set-screw