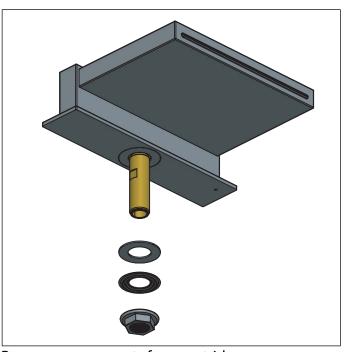

# **INSTALLING THE TUB SPOUT**

The Cascade is seen above

Insert Cascade into deck hole, then insert washers and tighten retaining nut

Remove components from cartridge