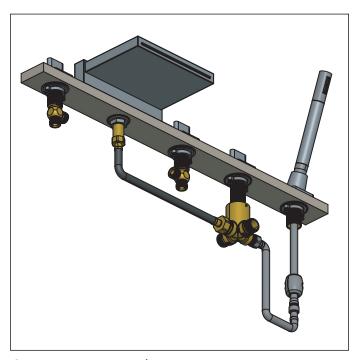

# **INSTALLING THE HOSES**

Connect 2nd piece of hand shower hose

Connect hand shower hose to valve

Connect spout to valve