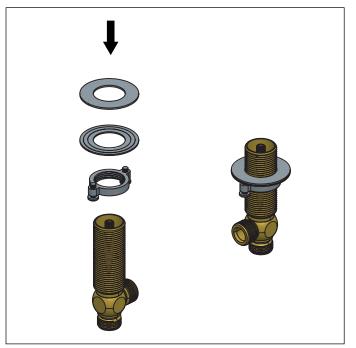

# **INSTALLING THE HOT & COLD HANDLES**

Install nut and washer onto valve. Then insert handle extension and tighten screw

Install body from top of deck and twist to tighten

Install valve into 1-3/8" hole from below the deck

Tighten nut and washer from bottom of deck