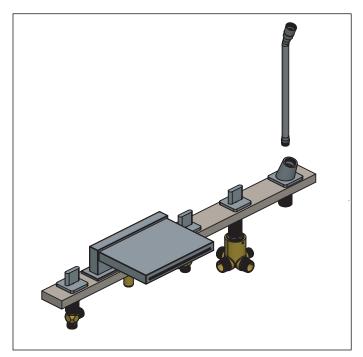

# **INSTALLING THE HAND SHOWER**

Drop hand shower deck holder into deck hole

Drop hose down through deck hole

Insert & Tighten nut and washers from bottom of deck

Attach hose to hand shower