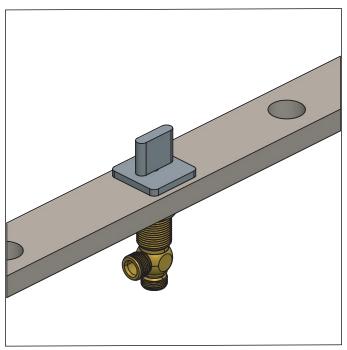

# **INSTALLING THE HANDLES & DIVERTER**

Tighten nut and washer from bottom of deck

Insert diverter nut and attachment from bottom

Twist to verify smooth operation

Install the diverter from bottom

# **INSTALLING THE HANDLES & DIVERTER**

Install the screw & extension

Install handle from top of deck and tighten set-screw