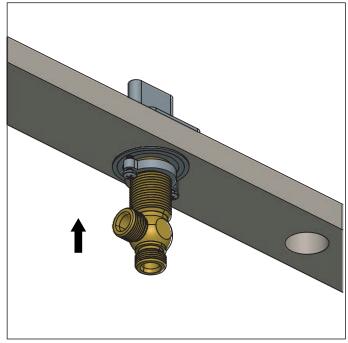

# **INSTALLING THE HOT & COLD HANDLES**

Twist to verify smooth operation

# **INSTALLING THE HANDLES & DIVERTER**

Tighten nut and washer from bottom of deck

Insert diverter nut and attachment from bottom

Twist to verify smooth operation

Install the diverter from bottom