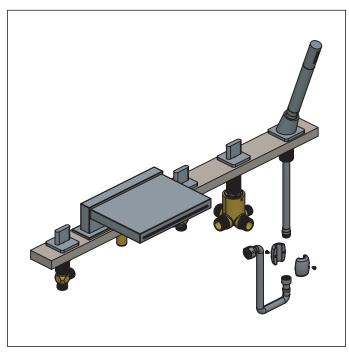

# **INSTALLING THE HOSES**

Connect 2nd piece of hand shower hose

Connect hand shower hose to valve

Connect spout to valve