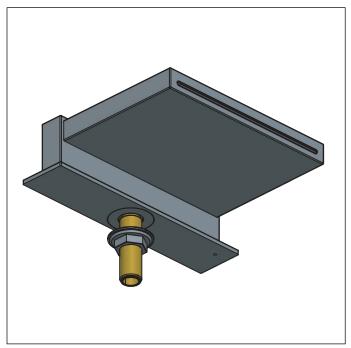

# **INSTALLING THE TUB SPOUT**

The Cascade is seen above

Insert Cascade into deck hole, then insert washers and tighten retaining nut

Remove components from cartridge