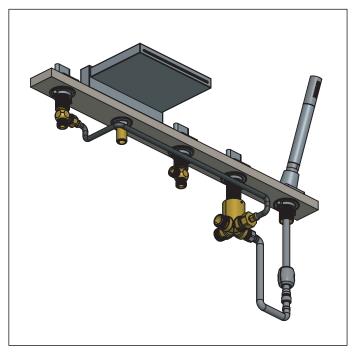

# **INSTALLING THE TUB SPOUT**

The Cascade is seen above

Insert Cascade into deck hole, then insert washers and tighten retaining nut

Remove components from cartridge