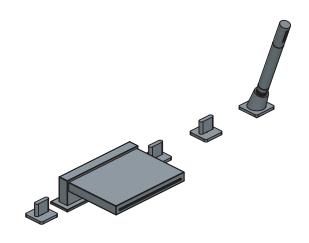

# **INSTALLING THE TUB SPOUT**

The Cascade is seen above

Insert Cascade into deck hole, then insert washers and tighten retaining nut

Remove components from cartridge