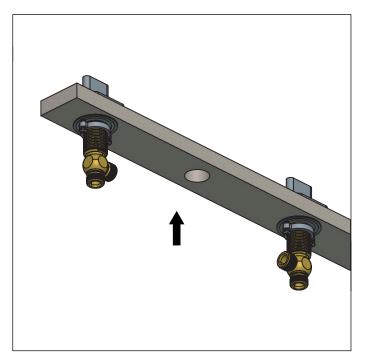

# **INSTALLING THE TUB SPOUT**

The Cascade is seen above

Insert Cascade into deck hole, then insert washers and tighten retaining nut

Remove components from cartridge