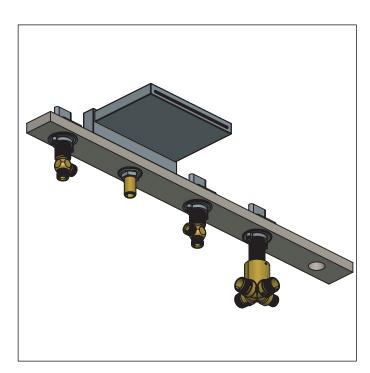

# **INSTALLING THE HOT & COLD HANDLES**

Install nut and washer onto valve. Then insert handle extension and tighten screw

Install body from top of deck and twist to tighten

Install valve into 1-3/8" hole from below the deck

Tighten nut and washer from bottom of deck

# **INSTALLING THE HOT & COLD HANDLES**

Twist to verify smooth operation

# **INSTALLING THE HANDLES & DIVERTER**

Tighten nut and washer from bottom of deck

Insert diverter nut and attachment from bottom

Twist to verify smooth operation

Install the diverter from bottom

# **INSTALLING THE HANDLES & DIVERTER**

Install the screw & extension

Install handle from top of deck and tighten set-screw