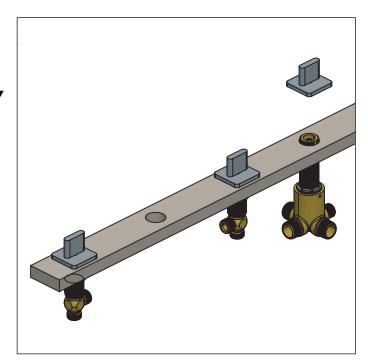

# **INSTALLING THE TUB SPOUT**

The Cascade is seen above

Insert Cascade into deck hole, then insert washers and tighten retaining nut

Remove components from cartridge