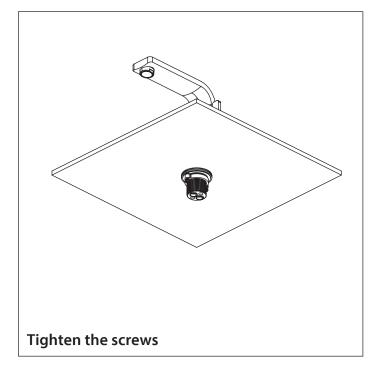

onal plumber.
- Please check this product immediately to ensure that it has
  not been damaged and is complete. Before installation, please
  make sure this product is the correct model and you have all
  the parts required for installation and use.
- Please flush the water system to ensure that no metal swarf, solder, and other impurities can enter the product.
- Turn off water supply before commencing work.
- Please read these instructions carefully and retain for future reference.

### **TABLE OF CONTENTS**

• Installing The Faucet . . . . . . . . . . . . .

#### **BEFORE YOU BEGIN**

- You must observe all local plumbing laws and codes.
- Do not install this product if it does not meet plumbing codes.
- Shut off the main water supply.



## **INSTALLING THE SINGLE HOLE FAUCET**









www.flussofaucets.com 2



# INSTALLING THE SINGLE HOLE FAUCET



www.flussofaucets.com 3