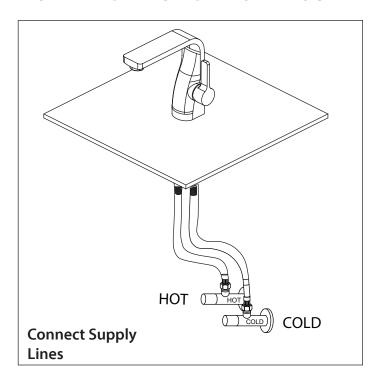

at it has
  not been damaged and is complete. Before installation, please
  make sure this product is the correct model and you have all
  the parts required for installation and use.
- Please flush the water system to ensure that no metal swarf, solder, and other impurities can enter the product.
- Turn off water supply before commencing work.
- Please read these instructions carefully and retain for future reference.

### **TABLE OF CONTENTS**

• Installing The Faucet . . . . . . . . . . . . .

#### **BEFORE YOU BEGIN**

- You must observe all local plumbing laws and codes.
- Do not install this product if it does not meet plumbing codes.
- Shut off the main water supply.



## **INSTALLING THE SINGLE HOLE FAUCET**









www.flussofaucets.com 2



# INSTALLING THE SINGLE HOLE FAUCET



www.flussofaucets.com 3