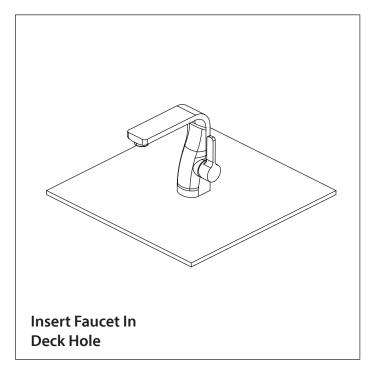

essional plumber.
- Please check this product immediately to ensure that it has
  not been damaged and is complete. Before installation, please
  make sure this product is the correct model and you have all
  the parts required for installation and use.
- Please flush the water system to ensure that no metal swarf, solder, and other impurities can enter the product.
- Turn off water supply before commencing work.
- Please read these instructions carefully and retain for future reference.

### **TABLE OF CONTENTS**

• Installing The Faucet . . . . . . . . . . . . .

#### **BEFORE YOU BEGIN**

- You must observe all local plumbing laws and codes.
- Do not install this product if it does not meet plumbing codes.
- Shut off the main water supply.



## **INSTALLING THE SINGLE HOLE FAUCET**









www.flussofaucets.com 2



# INSTALLING THE SINGLE HOLE FAUCET



www.flussofaucets.com 3