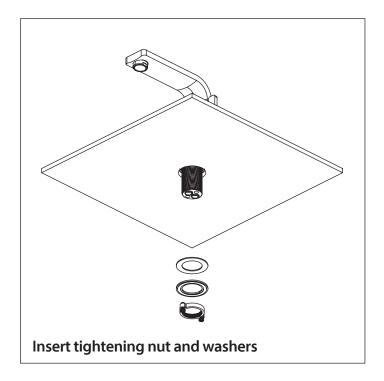

sional plumber.
- Please check this product immediately to ensure that it has
  not been damaged and is complete. Before installation, please
  make sure this product is the correct model and you have all
  the parts required for installation and use.
- Please flush the water system to ensure that no metal swarf, solder, and other impurities can enter the product.
- Turn off water supply before commencing work.
- Please read these instructions carefully and retain for future reference.

### **TABLE OF CONTENTS**

• Installing The Faucet . . . . . . . . . . . . .

#### **BEFORE YOU BEGIN**

- You must observe all local plumbing laws and codes.
- Do not install this product if it does not meet plumbing codes.
- Shut off the main water supply.



## **INSTALLING THE SINGLE HOLE FAUCET**









www.flussofaucets.com 2



# INSTALLING THE SINGLE HOLE FAUCET



www.flussofaucets.com 3