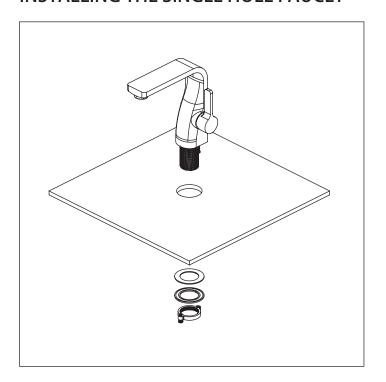

ofessional plumber.
- Please check this product immediately to ensure that it has
  not been damaged and is complete. Before installation, please
  make sure this product is the correct model and you have all
  the parts required for installation and use.
- Please flush the water system to ensure that no metal swarf, solder, and other impurities can enter the product.
- Turn off water supply before commencing work.
- Please read these instructions carefully and retain for future reference.

### **TABLE OF CONTENTS**

• Installing The Faucet . . . . . . . . . . . . .

#### **BEFORE YOU BEGIN**

- You must observe all local plumbing laws and codes.
- Do not install this product if it does not meet plumbing codes.
- Shut off the main water supply.



## **INSTALLING THE SINGLE HOLE FAUCET**









www.flussofaucets.com 2



# INSTALLING THE SINGLE HOLE FAUCET



www.flussofaucets.com 3