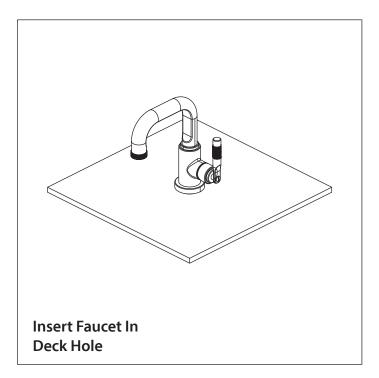

s installed by a qualified professional plumber.
- Please check this product immediately to ensure that it has not been damaged and is complete. Before installation, please make sure this product is the correct model and you have all the parts required for installation and use.
- Please flush the water system to ensure that no metal swarf, solder, and other impurities can enter the product.
- Turn off water supply before commencing work.
- Please read these instructions carefully and retain for future reference.

1

#### **TABLE OF CONTENTS**

• Installing The Faucet

#### **BEFORE YOU BEGIN**

- You must observe all local plumbing laws and codes.
- Do not install this product if it does not meet plumbing codes.
- Shut off the main water supply.



### INSTALLING THE SINGLE HOLE FAUCET











## INSTALLING THE SINGLE HOLE FAUCET