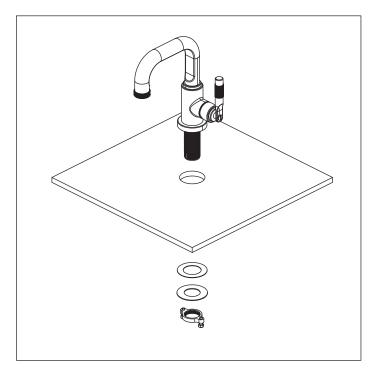

is installed by a qualified professional plumber.
- Please check this product immediately to ensure that it has not been damaged and is complete. Before installation, please make sure this product is the correct model and you have all the parts required for installation and use.
- Please flush the water system to ensure that no metal swarf, solder, and other impurities can enter the product.
- Turn off water supply before commencing work.
- Please read these instructions carefully and retain for future reference.

1

#### **TABLE OF CONTENTS**

• Installing The Faucet

#### **BEFORE YOU BEGIN**

- You must observe all local plumbing laws and codes.
- Do not install this product if it does not meet plumbing codes.
- Shut off the main water supply.



### INSTALLING THE SINGLE HOLE FAUCET











## INSTALLING THE SINGLE HOLE FAUCET