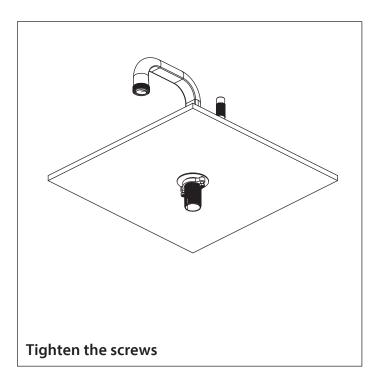

stalled by a qualified professional plumber.
- Please check this product immediately to ensure that it has not been damaged and is complete. Before installation, please make sure this product is the correct model and you have all the parts required for installation and use.
- Please flush the water system to ensure that no metal swarf, solder, and other impurities can enter the product.
- Turn off water supply before commencing work.
- Please read these instructions carefully and retain for future reference.

1

#### **TABLE OF CONTENTS**

• Installing The Faucet

#### **BEFORE YOU BEGIN**

- You must observe all local plumbing laws and codes.
- Do not install this product if it does not meet plumbing codes.
- Shut off the main water supply.



### INSTALLING THE SINGLE HOLE FAUCET











## INSTALLING THE SINGLE HOLE FAUCET