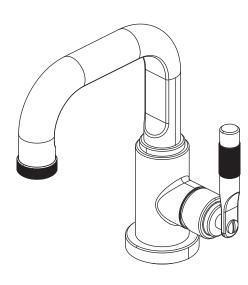

# **FLUSSO** LUXURY PLUMBING FIXTURES

# Installation Manual For 250.1000 - Single Hole Faucet



#### NOTICE TO HOMEOWNER

- We recommend that this product is installed by a qualified professional plumber.
- Please check this product immediately to ensure that it has not been damaged and is complete. Before installation, please make sure this product is the correct model and you have all the parts required for installation and use.
- Please flush the water system to ensure that no metal swarf, solder, and other impurities can enter the product.
- Turn off water supply before commencing work.
- Please read these instructions carefully and retain for future reference.

1

#### **TABLE OF CONTENTS**

• Installing The Faucet

#### **BEFORE YOU BEGIN**

- You must observe all local plumbing laws and codes.
- Do not install this product if it does not meet plumbing codes.
- Shut off the m