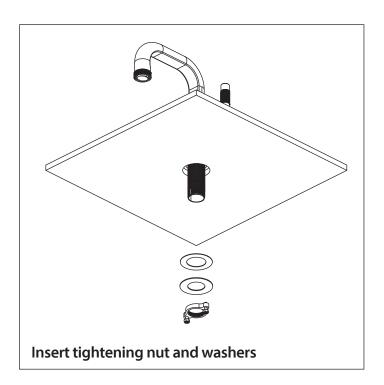

installed by a qualified professional plumber.
- Please check this product immediately to ensure that it has not been damaged and is complete. Before installation, please make sure this product is the correct model and you have all the parts required for installation and use.
- Please flush the water system to ensure that no metal swarf, solder, and other impurities can enter the product.
- Turn off water supply before commencing work.
- Please read these instructions carefully and retain for future reference.

1

#### **TABLE OF CONTENTS**

• Installing The Faucet

#### **BEFORE YOU BEGIN**

- You must observe all local plumbing laws and codes.
- Do not install this product if it does not meet plumbing codes.
- Shut off the main water supply.



### INSTALLING THE SINGLE HOLE FAUCET











## INSTALLING THE SINGLE HOLE FAUCET