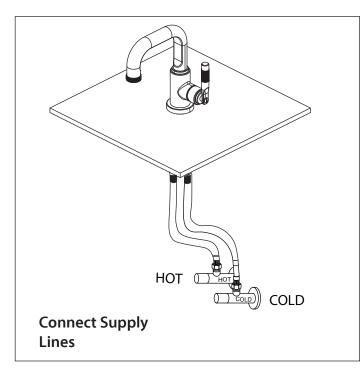

r.
- Please check this product immediately to ensure that it has not been damaged and is complete. Before installation, please make sure this product is the correct model and you have all the parts required for installation and use.
- Please flush the water system to ensure that no metal swarf, solder, and other impurities can enter the product.
- Turn off water supply before commencing work.
- Please read these instructions carefully and retain for future reference.

1

#### **TABLE OF CONTENTS**

• Installing The Faucet

#### **BEFORE YOU BEGIN**

- You must observe all local plumbing laws and codes.
- Do not install this product if it does not meet plumbing codes.
- Shut off the main water supply.



### INSTALLING THE SINGLE HOLE FAUCET











## INSTALLING THE SINGLE HOLE FAUCET