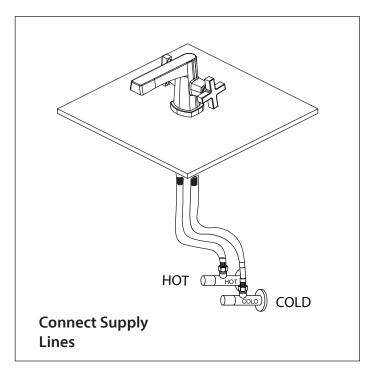

r.
- Please check this product immediately to ensure that it has not been damaged and is complete. Before installation, please make sure this product is the correct model and you have all the parts required for installation and use.
- Please flush the water system to ensure that no metal swarf, solder, and other impurities can enter the product.
- Turn off water supply before commencing work.
- Please read these instructions carefully and retain for future reference.

1

#### **TABLE OF CONTENTS**

• Installing The Faucet

#### **BEFORE YOU BEGIN**

- You must observe all local plumbing laws and codes.
- Do not install this product if it does not meet plumbing codes.
- Shut off the main water supply.



### INSTALLING THE SINGLE HOLE FAUCET











## INSTALLING THE SINGLE HOLE FAUCET