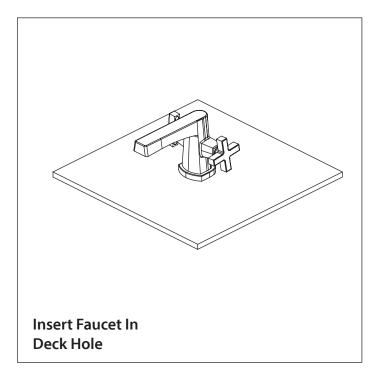

s installed by a qualified professional plumber.
- Please check this product immediately to ensure that it has not been damaged and is complete. Before installation, please make sure this product is the correct model and you have all the parts required for installation and use.
- Please flush the water system to ensure that no metal swarf, solder, and other impurities can enter the product.
- Turn off water supply before commencing work.
- Please read these instructions carefully and retain for future reference.

1

#### **TABLE OF CONTENTS**

• Installing The Faucet

#### **BEFORE YOU BEGIN**

- You must observe all local plumbing laws and codes.
- Do not install this product if it does not meet plumbing codes.
- Shut off the main water supply.



### INSTALLING THE SINGLE HOLE FAUCET











## INSTALLING THE SINGLE HOLE FAUCET