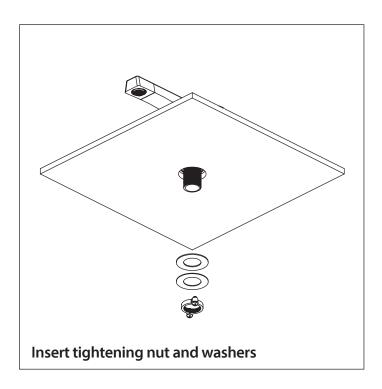

installed by a qualified professional plumber.
- Please check this product immediately to ensure that it has not been damaged and is complete. Before installation, please make sure this product is the correct model and you have all the parts required for installation and use.
- Please flush the water system to ensure that no metal swarf, solder, and other impurities can enter the product.
- Turn off water supply before commencing work.
- Please read these instructions carefully and retain for future reference.

1

#### **TABLE OF CONTENTS**

• Installing The Faucet

#### **BEFORE YOU BEGIN**

- You must observe all local plumbing laws and codes.
- Do not install this product if it does not meet plumbing codes.
- Shut off the main water supply.



### INSTALLING THE SINGLE HOLE FAUCET











## INSTALLING THE SINGLE HOLE FAUCET