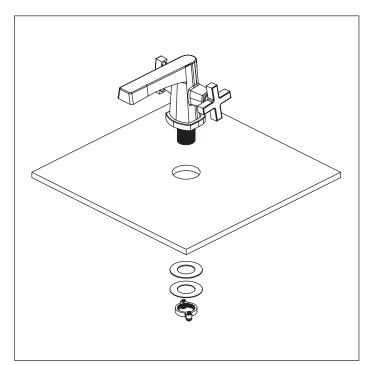

is installed by a qualified professional plumber.
- Please check this product immediately to ensure that it has not been damaged and is complete. Before installation, please make sure this product is the correct model and you have all the parts required for installation and use.
- Please flush the water system to ensure that no metal swarf, solder, and other impurities can enter the product.
- Turn off water supply before commencing work.
- Please read these instructions carefully and retain for future reference.

1

#### **TABLE OF CONTENTS**

• Installing The Faucet

#### **BEFORE YOU BEGIN**

- You must observe all local plumbing laws and codes.
- Do not install this product if it does not meet plumbing codes.
- Shut off the main water supply.



### INSTALLING THE SINGLE HOLE FAUCET











## INSTALLING THE SINGLE HOLE FAUCET