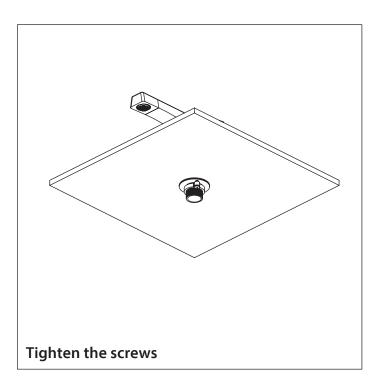

stalled by a qualified professional plumber.
- Please check this product immediately to ensure that it has not been damaged and is complete. Before installation, please make sure this product is the correct model and you have all the parts required for installation and use.
- Please flush the water system to ensure that no metal swarf, solder, and other impurities can enter the product.
- Turn off water supply before commencing work.
- Please read these instructions carefully and retain for future reference.

1

#### **TABLE OF CONTENTS**

• Installing The Faucet

#### **BEFORE YOU BEGIN**

- You must observe all local plumbing laws and codes.
- Do not install this product if it does not meet plumbing codes.
- Shut off the main water supply.



### INSTALLING THE SINGLE HOLE FAUCET











## INSTALLING THE SINGLE HOLE FAUCET