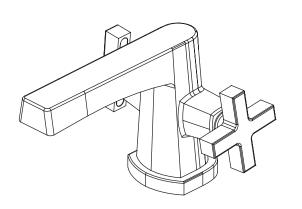

# Installation Manual For 240.1000 - Single Hole Faucet

### INSTALLING THE SINGLE HOLE FAUCET

## INSTALLING THE SINGLE HOLE FAUCET