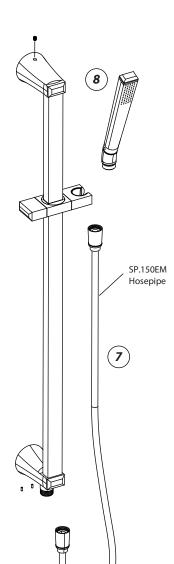

- 7. Tighten hose into the bottom 1/2" elbow outlet connection
- **8.** Tighten the hand held shower into the other end of the hose and insert into the holder.

230.601005A