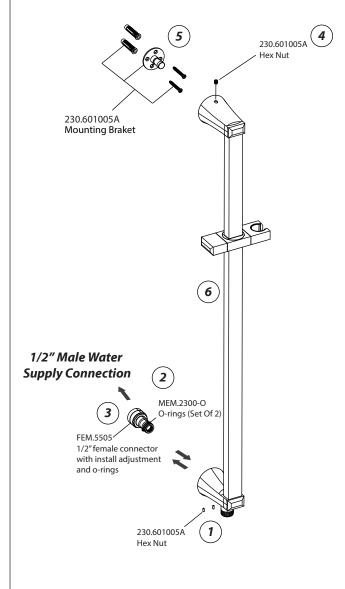

## **Installation Manual**

1. Loosen & remove two hex screws using 1.5mm Allen key.

Then slide the bar out and separate from FEM.5505

- **2.** Ensure O-rings are not damaged on FEM.5505
- **3.** Ensure the FEM.5505 is secured into the male 1/2" wall supply connection.
- **4.** Loosen the hex nut and remove the Mounting Bracket.
- **5.** Install mounting bracket into the wall at the right location using the screws provided.
- **6.** Insert the slide bar and tighten all hex screws