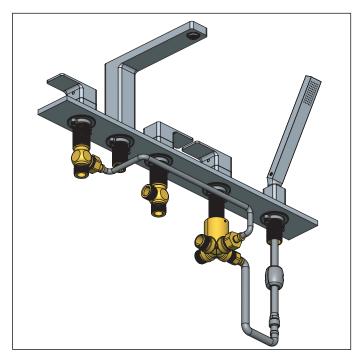

# **INSTALLING THE HOSES**

Connect 2nd piece of hand shower hose

Connect Hand Shower Hose to Valve

Connect Spout To Valve

# **INSTALLING THE HOSES**

Connect Hot Side To Diverter Valve

Connect Hot & Cold-side Connection

Connect Cold Side To Diverter Valve

All Hoses Connected Seen Here