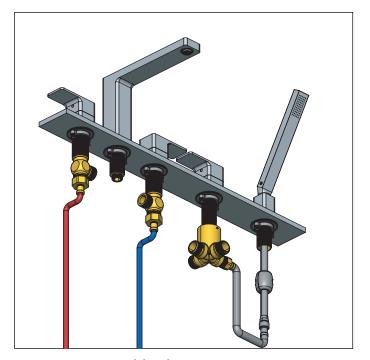

# **INSTALLING THE HOSES**

Connect Hot Side To Diverter Valve

Connect Hot & Cold-side Connection

Connect Cold Side To Diverter Valve

All Hoses Connected Seen Here