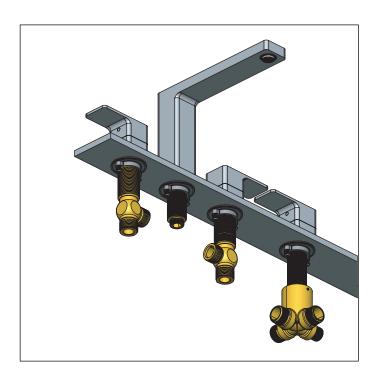

#### **INSTALLING THE HOT & COLD HANDLES**

Install nut and washer onto valve. Then insert handle extension and tighten screw

Install handle base and twist to tighten

Install valve into 1-3/8" hole from below the deck

Tighten nut and washer from bottom of deck

# **INSTALLING THE HOT & COLD HANDLES**

Insert centring knob and handle

Tighten set-screw and insert plug

Twist to verify smooth operation

#### **INSTALLING THE HANDLES & DIVERTER**

Tighten nut and washer from bottom of deck

Insert diverter nut and attachment from bottom

Twist to verify smooth operation

Install the diverter from bottom

# **INSTALLING THE HANDLES & DIVERTER**

Install the screw & extension

Install handle base and tighten set-screw