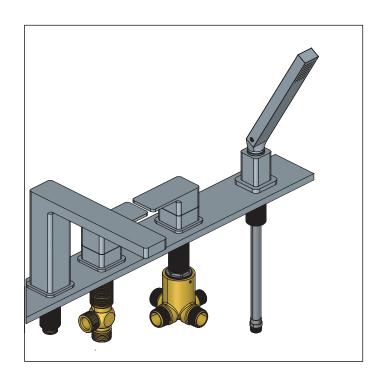

#### **INSTALLING THE HAND SHOWER**

Drop hand shower deck holder into deck hole

Drop hose down through deck hole

Insert & Tighten nut and washers from bottom of deck

Attach hose to hand shower