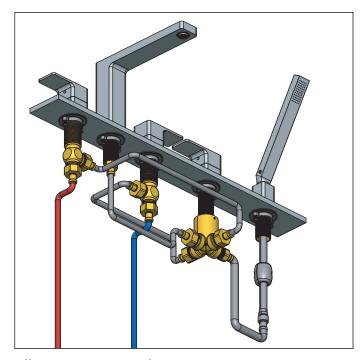

# **INSTALLING THE HOSES**

Connect 2nd piece of hand shower hose

Connect Hand Shower Hose to Valve

Connect Spout To Valve

# **INSTALLING THE HOSES**

Connect Hot Side To Diverter Valve

Connect Hot & Cold-side Connection

Connect Cold Side To Diverter Valve

All Hoses Connected Seen Here