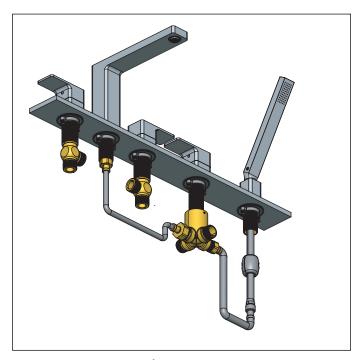

# **INSTALLING THE HOSES**

Connect 2nd piece of hand shower hose

Connect Hand Shower Hose to Valve

Connect Spout To Valve

# **INSTALLING THE HOSES**

Connect Hot Side To Diverter Valve

Connect Hot & Cold-side Connection

Connect Cold Side To Diverter Valve

All Hoses Connected Seen Here