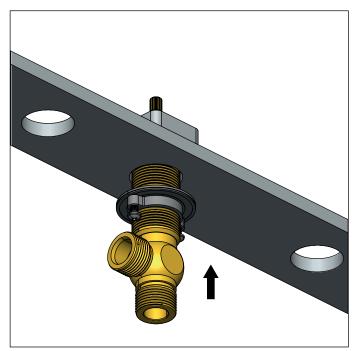

#### **INSTALLING THE HOT & COLD HANDLES**

Install nut and washer onto valve. Then insert handle extension and tighten screw

Install handle base and twist to tighten

Install valve into 1-3/8" hole from below the deck

Tighten nut and washer from bottom of deck