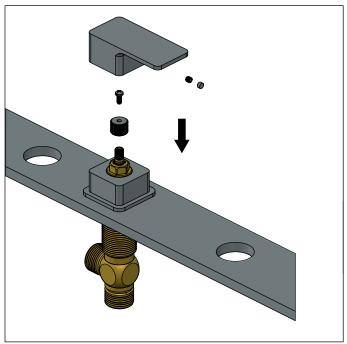

# **INSTALLING THE HOT & COLD HANDLES**

Insert centring knob and handle

Tighten set-screw and insert plug

Twist to verify smooth operation