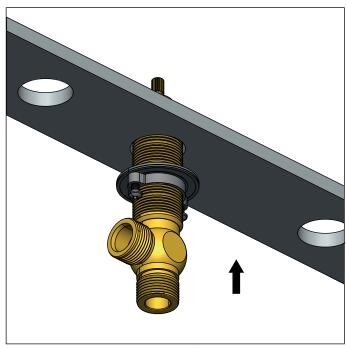

#### **INSTALLING THE HOT & COLD HANDLES**

Install nut and washer onto valve. Then insert handle extension and tighten screw

Install handle base and twist to tighten

Install valve into 1-3/8" hole from below the deck

Tighten nut and washer from bottom of deck