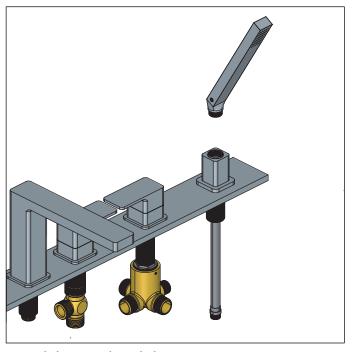

#### **INSTALLING THE HAND SHOWER**

Drop hand shower deck holder into deck hole

Drop hose down through deck hole

Insert & Tighten nut and washers from bottom of deck

Attach hose to hand shower