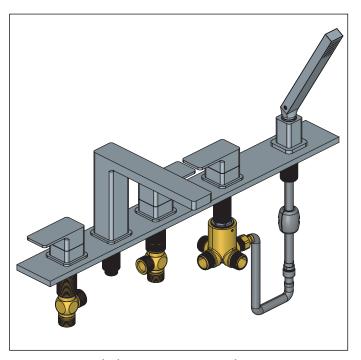

# **INSTALLING THE HOSES**

Connect Hot Side To Diverter Valve

Connect Hot & Cold-side Connection

Connect Cold Side To Diverter Valve

All Hoses Connected Seen Here