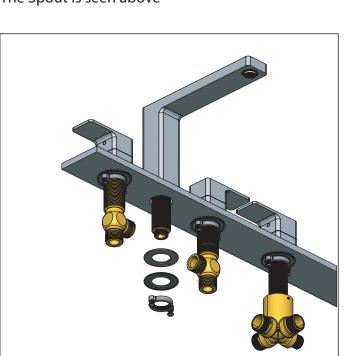

#### **INSTALLING THE TUB SPOUT**

The Spout is seen above

Insert spout into deck hole, then insert washers and tighten retaining nut

Remove components from cartridge

8