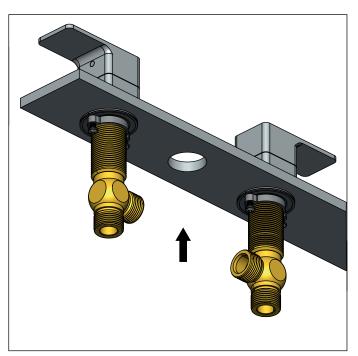

#### **INSTALLING THE HANDLES & DIVERTER**

Tighten nut and washer from bottom of deck

Insert diverter nut and attachment from bottom

Twist to verify smooth operation

Install the diverter from bottom