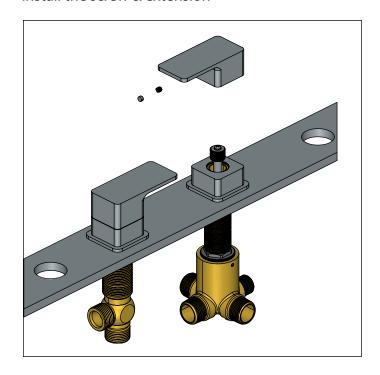

# **INSTALLING THE HANDLES & DIVERTER**

Install the screw & extension

Install handle base and tighten set-screw