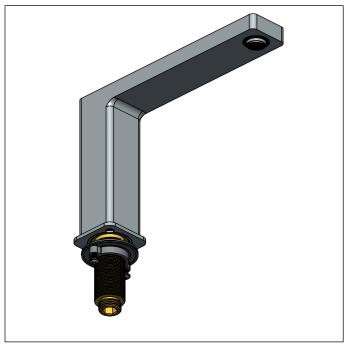

#### **INSTALLING THE TUB SPOUT**

The Spout is seen above

Insert spout into deck hole, then insert washers and tighten retaining nut

Remove components from cartridge

8