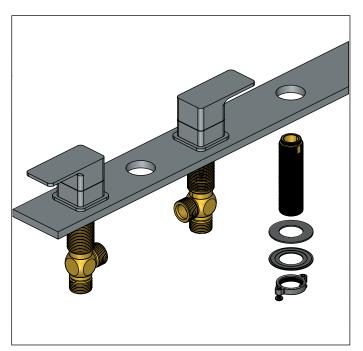

#### **INSTALLING THE HANDLES & DIVERTER**

Tighten nut and washer from bottom of deck

Insert diverter nut and attachment from bottom

Twist to verify smooth operation

Install the diverter from bottom

# **INSTALLING THE HANDLES & DIVERTER**

Install the screw & extension

Install handle base and tighten set-screw