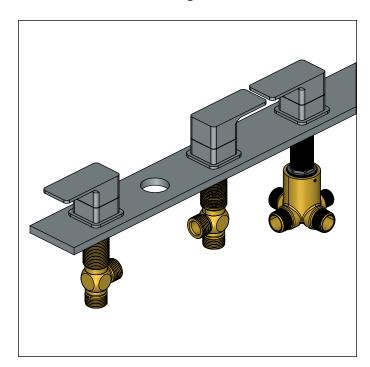

#### **INSTALLING THE HOT & COLD HANDLES**

Install nut and washer onto valve. Then insert handle extension and tighten screw

Install handle base and twist to tighten

Install valve into 1-3/8" hole from below the deck

Tighten nut and washer from bottom of deck

#### **INSTALLING THE HANDLES & DIVERTER**

Tighten nut and washer from bottom of deck

Insert diverter nut and attachment from bottom

Twist to verify smooth operation

Install the diverter from bottom