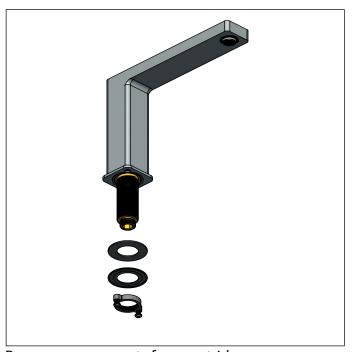

#### **INSTALLING THE TUB SPOUT**

The Spout is seen above

Insert spout into deck hole, then insert washers and tighten retaining nut

Remove components from cartridge

8