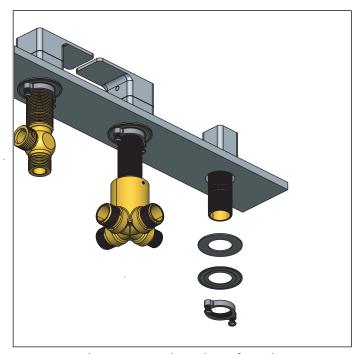

#### **INSTALLING THE HAND SHOWER**

Drop hand shower deck holder into deck hole

Drop hose down through deck hole

Insert & Tighten nut and washers from bottom of deck

Attach hose to hand shower

# **INSTALLING THE HOSES**

Connect 2nd piece of hand shower hose

Connect Hand Shower Hose to Valve

Connect Spout To Valve