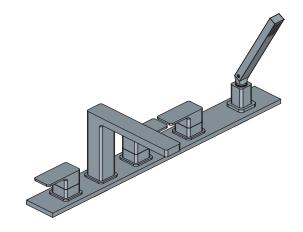

# 5-Hole Deck Mount Roman Tub Filler With Hand Shower

# 5-Hole Deck Mount Roman Tub filler With Hand Shower

| • |   |   |    |       |   |   |   |   |    | - |   | _ |    |
|---|---|---|----|-------|---|---|---|---|----|---|---|---|----|
| 6 | п | и | 13 |       | O | c | O | w |    | 4 | Ν |   | ٠. |
|   |   | - |    | <br>_ |   |   |   | ı | ١. | _ | м | 1 |    |