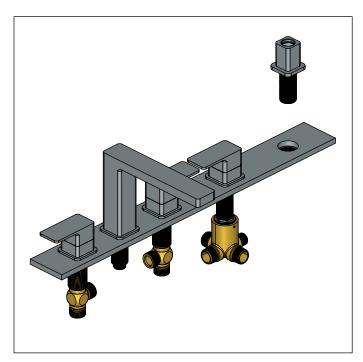

#### **INSTALLING THE TUB SPOUT**

The Spout is seen above

Insert spout into deck hole, then insert washers and tighten retaining nut

Remove components from cartridge

8