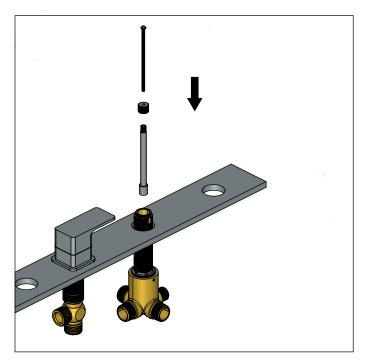

#### **INSTALLING THE HANDLES & DIVERTER**

Tighten nut and washer from bottom of deck

Insert diverter nut and attachment from bottom

Twist to verify smooth operation

Install the diverter from bottom