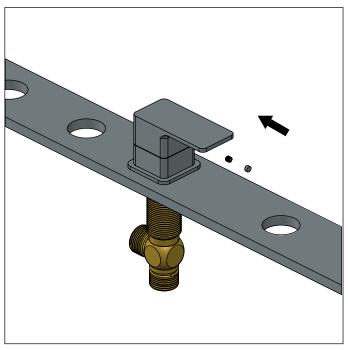

# **INSTALLING THE HOT & COLD HANDLES**

Insert centring knob and handle

Tighten set-screw and insert plug

Twist to verify smooth operation