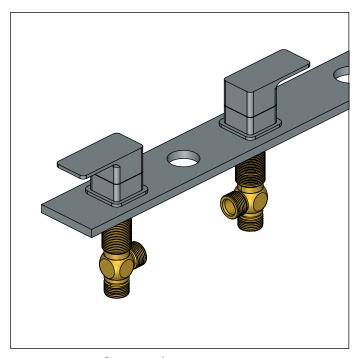

# **INSTALLING THE HANDLES & DIVERTER**

Install the screw & extension

Install handle base and tighten set-screw