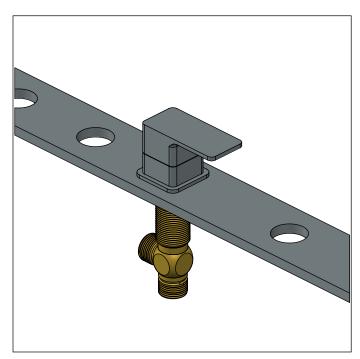

#### **INSTALLING THE HOT & COLD HANDLES**

Install nut and washer onto valve. Then insert handle extension and tighten screw

Install handle base and twist to tighten

Install valve into 1-3/8" hole from below the deck

Tighten nut and washer from bottom of deck