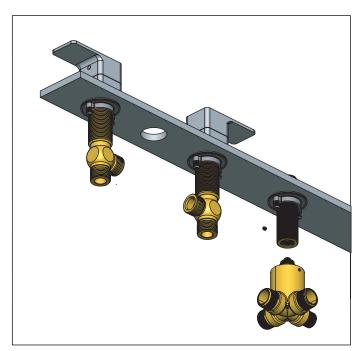

#### **INSTALLING THE HOT & COLD HANDLES**

Install nut and washer onto valve. Then insert handle extension and tighten screw

Install handle base and twist to tighten

Install valve into 1-3/8" hole from below the deck

Tighten nut and washer from bottom of deck