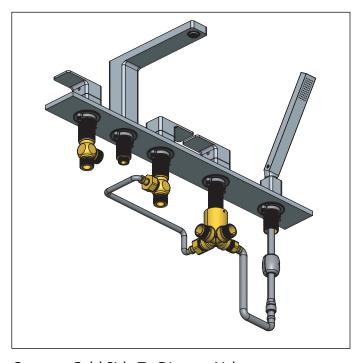

# **INSTALLING THE HOSES**

Connect Hot Side To Diverter Valve

Connect Hot & Cold-side Connection

Connect Cold Side To Diverter Valve

All Hoses Connected Seen Here