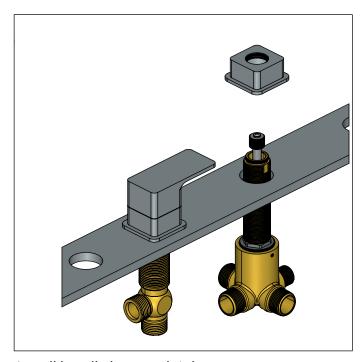

#### **INSTALLING THE HANDLES & DIVERTER**

Tighten nut and washer from bottom of deck

Insert diverter nut and attachment from bottom

Twist to verify smooth operation

Install the diverter from bottom

# **INSTALLING THE HANDLES & DIVERTER**

Install the screw & extension

Install handle base and tighten set-screw