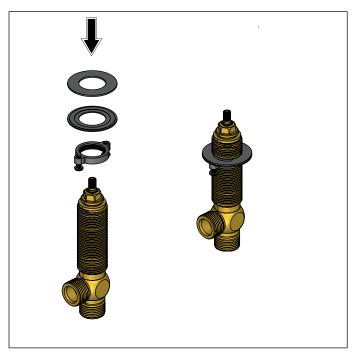

#### **INSTALLING THE HOT & COLD HANDLES**

Install nut and washer onto valve. Then insert handle extension and tighten screw

Install handle base and twist to tighten

Install valve into 1-3/8" hole from below the deck

Tighten nut and washer from bottom of deck