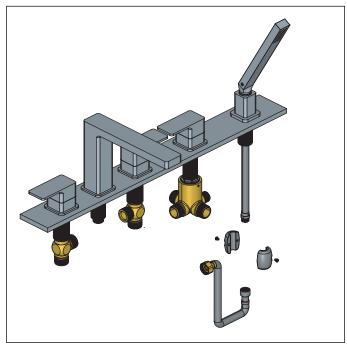

# **INSTALLING THE HOSES**

Connect 2nd piece of hand shower hose

Connect Hand Shower Hose to Valve

Connect Spout To Valve