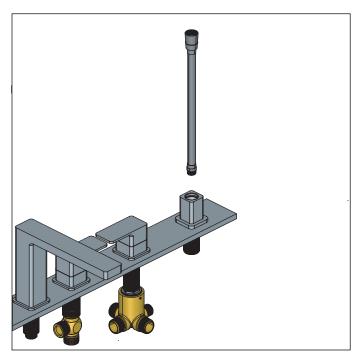

#### **INSTALLING THE HAND SHOWER**

Drop hand shower deck holder into deck hole

Drop hose down through deck hole

Insert & Tighten nut and washers from bottom of deck

Attach hose to hand shower