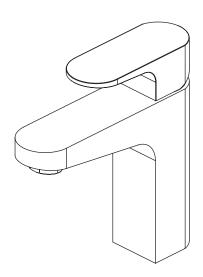

# Installation Manual For 180.1000 - Single Hole Faucet



### **NOTICE TO HOMEOWNER**

- We recommend that this product is installed by a qualified professional plumber.
- Please check this product immediately to ensure that it has
  not been damaged and is complete. Before installation, please
  make sure this product is the correct model and you have all
  the parts required for installation and use.
- Please flush the water system to ensure that no metal swarf, solder, and other impurities can enter the product.
- Turn off water supply before commencing work.
- Please read these instructions carefully and retain for future reference.

### **TABLE OF CONTENTS**

#### **BEFORE YOU BEGIN**

- You must observe all local plumbing laws and codes.
- Do not install this product if it does not meet plumbing codes.
- Shut off the main water supply.