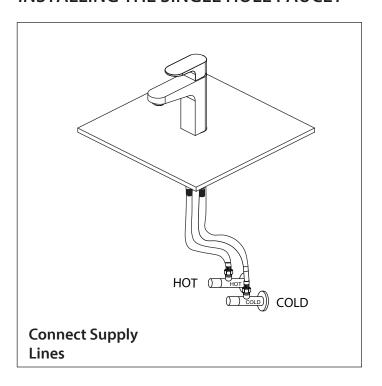

## **INSTALLING THE SINGLE HOLE FAUCET**

www.flussofaucets.com 2

# INSTALLING THE SINGLE HOLE FAUCET

www.flussofaucets.com 3