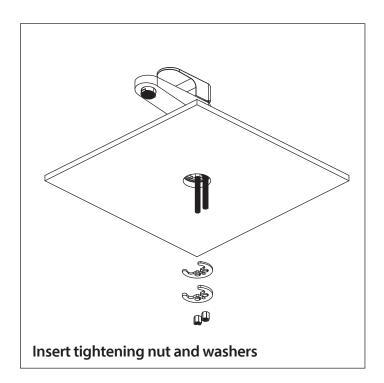

hat this product is installed by a qualified professional plumber.
- Please check this product immediately to ensure that it has
  not been damaged and is complete. Before installation, please
  make sure this product is the correct model and you have all
  the parts required for installation and use.
- Please flush the water system to ensure that no metal swarf, solder, and other impurities can enter the product.
- Turn off water supply before commencing work.
- Please read these instructions carefully and retain for future reference.

### **TABLE OF CONTENTS**

#### **BEFORE YOU BEGIN**

- You must observe all local plumbing laws and codes.
- Do not install this product if it does not meet plumbing codes.
- Shut off the main water supply.



## **INSTALLING THE SINGLE HOLE FAUCET**









www.flussofaucets.com 2



# INSTALLING THE SINGLE HOLE FAUCET



www.flussofaucets.com 3