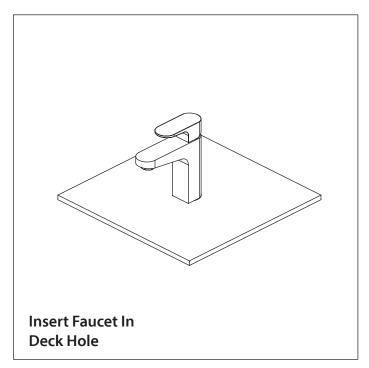

that this product is installed by a qualified professional plumber.
- Please check this product immediately to ensure that it has
  not been damaged and is complete. Before installation, please
  make sure this product is the correct model and you have all
  the parts required for installation and use.
- Please flush the water system to ensure that no metal swarf, solder, and other impurities can enter the product.
- Turn off water supply before commencing work.
- Please read these instructions carefully and retain for future reference.

### **TABLE OF CONTENTS**

#### **BEFORE YOU BEGIN**

- You must observe all local plumbing laws and codes.
- Do not install this product if it does not meet plumbing codes.
- Shut off the main water supply.



## **INSTALLING THE SINGLE HOLE FAUCET**









www.flussofaucets.com 2



# INSTALLING THE SINGLE HOLE FAUCET



www.flussofaucets.com 3