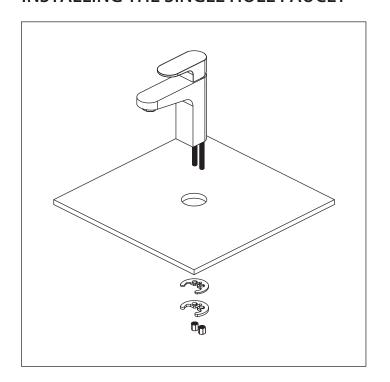

nd that this product is installed by a qualified professional plumber.
- Please check this product immediately to ensure that it has
  not been damaged and is complete. Before installation, please
  make sure this product is the correct model and you have all
  the parts required for installation and use.
- Please flush the water system to ensure that no metal swarf, solder, and other impurities can enter the product.
- Turn off water supply before commencing work.
- Please read these instructions carefully and retain for future reference.

### **TABLE OF CONTENTS**

#### **BEFORE YOU BEGIN**

- You must observe all local plumbing laws and codes.
- Do not install this product if it does not meet plumbing codes.
- Shut off the main water supply.



## **INSTALLING THE SINGLE HOLE FAUCET**









www.flussofaucets.com 2



# INSTALLING THE SINGLE HOLE FAUCET



www.flussofaucets.com 3