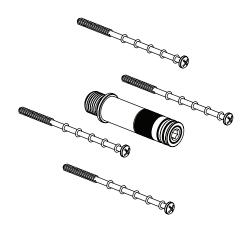

# Installation Manual For 160.6410E - Body Jet Extensions

FOR USE WITH

196.6410 160.6410 100.6410



# **NOTICE TO HOMEOWNER**

- We recommend that this product is installed by a qualified professional plumber.
- Please check this product immediately to ensure that it has
  not been damaged and is complete. Before installation, please
  make sure this product is the correct model and you have all
  the parts required for installation and use.
- Please flush the water system to ensure that no metal swarf, solder, and other impurities can enter the product.
- Turn off water supply before commencing work.
- Please read these instructions carefully and retain for future reference.

### **TABLE OF CONTENTS**

#### **BEFORE YOU BEGIN**

- You must observe all local plumbing laws and codes.
- Do not install this product if it does not meet plumbing codes.
- Shut off the main water supply.



#