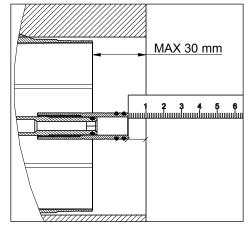

# **INSTALLING THE BODY JET EXTENSIONS**

1 Maximum extension 30 mm

Unscrew and remove the central pin

Screw the extension pin

Position the pin manually according to the desired distance

The pin must always be 1 cm back from the wall edge