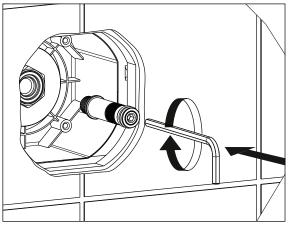

# **INSTALLING THE BODY JET EXTENSIONS**

1 Maximum extension 30 mm

Unscrew and remove the central pin

Screw the extension pin

Position the pin manually according to the desired distance

The pin must always be 1 cm back from the wall edge