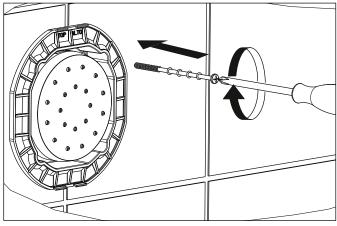

# **INSTALLING THE BODY JET EXTENSIONS**

1 Maximum extension 30 mm

Unscrew and remove the central pin

Screw the extension pin

Position the pin manually according to the desired distance

The pin must always be 1 cm back from the wall edge