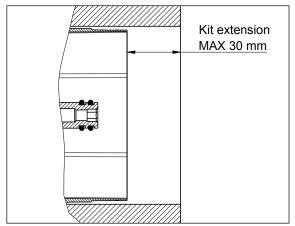

# **INSTALLING THE BODY JET EXTENSIONS**

1 Maximum extension 30 mm

Unscrew and remove the central pin

Screw the extension pin

Position the pin manually according to the desired distance

The pin must always be 1 cm back from the wall edge