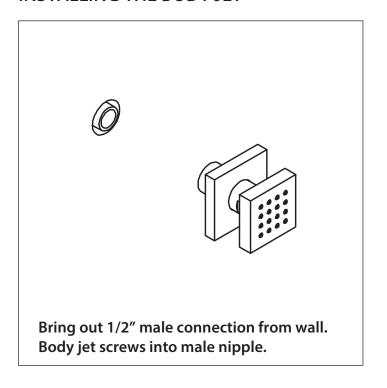

We recommend that this product is installed by a qualified professional plumber.
- Please check this product immediately to ensure that it has
  not been damaged and is complete. Before installation, please
  make sure this product is the correct model and you have all
  the parts required for installation and use.
- Please flush the water system to ensure that no metal swarf, solder, and other impurities can enter the product.
- Turn off water supply before commencing work.
- Please read these instructions carefully and retain for future reference.

### **TABLE OF CONTENTS**

#### **BEFORE YOU BEGIN**

- You must observe all local plumbing laws and codes.
- Do not install this product if it does not meet plumbing codes.
- Shut off the main water supply.



## **INSTALLING THE BODY JET**







www.flussofaucets.com · 2