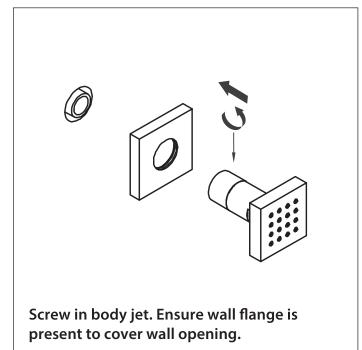

recommend that this product is installed by a qualified professional plumber.
- Please check this product immediately to ensure that it has
  not been damaged and is complete. Before installation, please
  make sure this product is the correct model and you have all
  the parts required for installation and use.
- Please flush the water system to ensure that no metal swarf, solder, and other impurities can enter the product.
- Turn off water supply before commencing work.
- Please read these instructions carefully and retain for future reference.

### **TABLE OF CONTENTS**

#### **BEFORE YOU BEGIN**

- You must observe all local plumbing laws and codes.
- Do not install this product if it does not meet plumbing codes.
- Shut off the main water supply.



## **INSTALLING THE BODY JET**







www.flussofaucets.com · 2