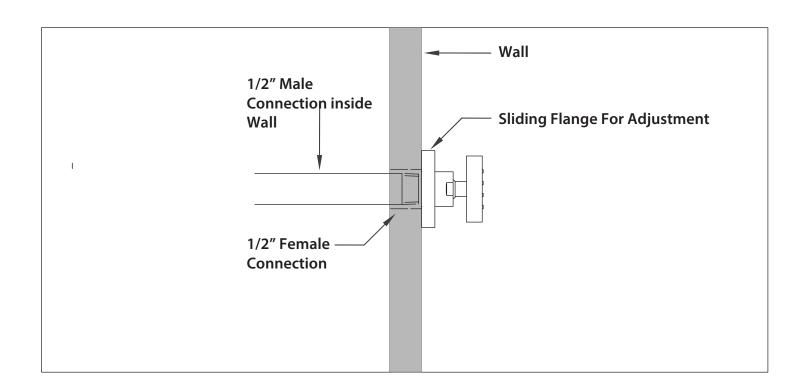

ecommend that this product is installed by a qualified professional plumber.
- Please check this product immediately to ensure that it has
  not been damaged and is complete. Before installation, please
  make sure this product is the correct model and you have all
  the parts required for installation and use.
- Please flush the water system to ensure that no metal swarf, solder, and other impurities can enter the product.
- Turn off water supply before commencing work.
- Please read these instructions carefully and retain for future reference.

### **TABLE OF CONTENTS**

#### **BEFORE YOU BEGIN**

- You must observe all local plumbing laws and codes.
- Do not install this product if it does not meet plumbing codes.
- Shut off the main water supply.



## **INSTALLING THE BODY JET**







www.flussofaucets.com · 2