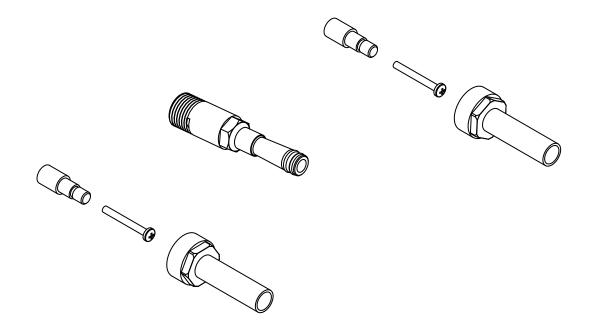

# 160.1900E Wall Mount Lavatory Faucet Extension kit



#### **BEFORE YOU BEGIN**

- You must observe all local plumbing laws and codes.
- Do not install this valve if it does not meet local plumbing codes.
- Shut off the main water supply.



## 160.1900E Wall Mount Lavatory Faucet Extension kit

1

### TABLE OF CONTENTS

• Installing Extension (Optional)

#### **NOTICE TO HOMEOWNER**

- We recommend that this product is installed by a qualified professional plumber.
- Please check this product immediately to ensure that it has not been damaged and is complete. Before installation, please make sure this product is the correct model and you have all the parts required for installation and use.
- Please flush the water system to ensure that no metal swarf, solder, and other impurities can enter the product.
- Turn off water supply before comme