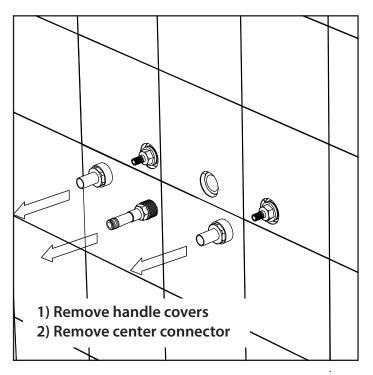

cal plumbing codes.
- Shut off the main water supply.



## 160.1900E Wall Mount Lavatory Faucet Extension kit

1

### TABLE OF CONTENTS

• Installing Extension (Optional)

#### **NOTICE TO HOMEOWNER**

- We recommend that this product is installed by a qualified professional plumber.
- Please check this product immediately to ensure that it has not been damaged and is complete. Before installation, please make sure this product is the correct model and you have all the parts required for installation and use.
- Please flush the water system to ensure that no metal swarf, solder, and other impurities can enter the product.
- Turn off water supply before commencing work.
- Please read these instructions carefully and retain for future reference.



### **INSTALLING EXTENSIONS (OPTIONAL)**