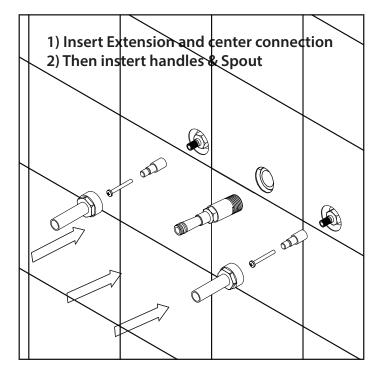

l plumbing codes.
- Shut off the main water supply.



## 160.1900E Wall Mount Lavatory Faucet Extension kit

1

### TABLE OF CONTENTS

• Installing Extension (Optional)

#### **NOTICE TO HOMEOWNER**

- We recommend that this product is installed by a qualified professional plumber.
- Please check this product immediately to ensure that it has not been damaged and is complete. Before installation, please make sure this product is the correct model and you have all the parts required for installation and use.
- Please flush the water system to ensure that no metal swarf, solder, and other impurities can enter the product.
- Turn off water supply before commencing work.
- Please read these instructions carefully and retain for future reference.



### **INSTALLING EXTENSIONS (OPTIONAL)**