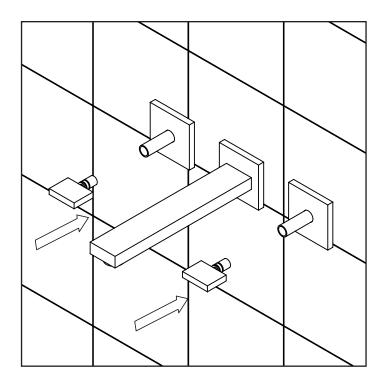

plumbing codes.
- Shut off the main water supply.



## 160.1900E Wall Mount Lavatory Faucet Extension kit

1

### TABLE OF CONTENTS

• Installing Extension (Optional)

#### **NOTICE TO HOMEOWNER**

- We recommend that this product is installed by a qualified professional plumber.
- Please check this product immediately to ensure that it has not been damaged and is complete. Before installation, please make sure this product is the correct model and you have all the parts required for installation and use.
- Please flush the water system to ensure that no metal swarf, solder, and other impurities can enter the product.
- Turn off water supply before commencing work.
- Please read these instructions carefully and retain for future reference.



### **INSTALLING EXTENSIONS (OPTIONAL)**