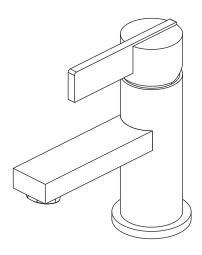

# Installation Manual For 145.1000 - Single Hole Faucet



### **NOTICE TO HOMEOWNER**

- We recommend that this product is installed by a qualified professional plumber.
- Please check this product immediately to ensure that it has
  not been damaged and is complete. Before installation, please
  make sure this product is the correct model and you have all
  the parts required for installation and use.
- Please flush the water system to ensure that no metal swarf, solder, and other impurities can enter the product.
- Turn off water supply before commencing work.
- Please read these instructions carefully and retain for future reference.

### **TABLE OF CONTENTS**

#### **BEFORE YOU BEGIN**

- You must observe all local plumbing laws and codes.
- Do not install this product if it does not meet plumbing codes.
- Shut off the main water supply.