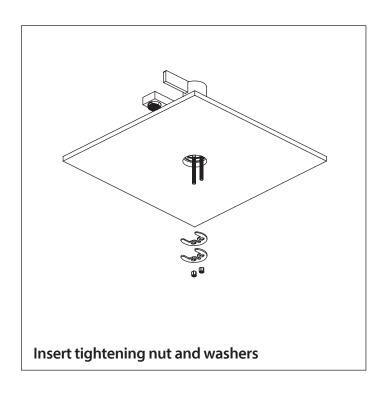

hat this product is installed by a qualified professional plumber.
- Please check this product immediately to ensure that it has
  not been damaged and is complete. Before installation, please
  make sure this product is the correct model and you have all
  the parts required for installation and use.
- Please flush the water system to ensure that no metal swarf, solder, and other impurities can enter the product.
- Turn off water supply before commencing work.
- Please read these instructions carefully and retain for future reference.

### **TABLE OF CONTENTS**

#### **BEFORE YOU BEGIN**

- You must observe all local plumbing laws and codes.
- Do not install this product if it does not meet plumbing codes.
- Shut off the main water supply.



## **INSTALLING THE SINGLE HOLE FAUCET**









www.flussofaucets.com 2



# INSTALLING THE SINGLE HOLE FAUCET



www.flussofaucets.com 3