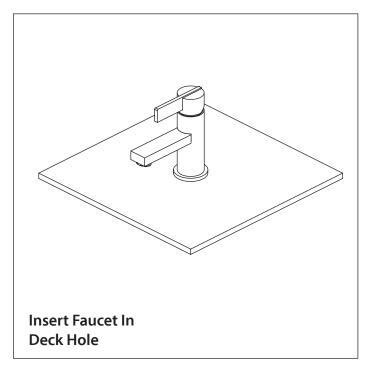

that this product is installed by a qualified professional plumber.
- Please check this product immediately to ensure that it has
  not been damaged and is complete. Before installation, please
  make sure this product is the correct model and you have all
  the parts required for installation and use.
- Please flush the water system to ensure that no metal swarf, solder, and other impurities can enter the product.
- Turn off water supply before commencing work.
- Please read these instructions carefully and retain for future reference.

### **TABLE OF CONTENTS**

#### **BEFORE YOU BEGIN**

- You must observe all local plumbing laws and codes.
- Do not install this product if it does not meet plumbing codes.
- Shut off the main water supply.



## **INSTALLING THE SINGLE HOLE FAUCET**









www.flussofaucets.com 2



# INSTALLING THE SINGLE HOLE FAUCET



www.flussofaucets.com 3