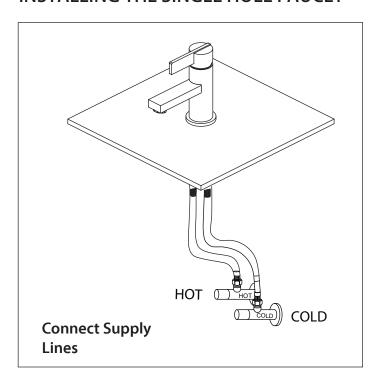

Please check this product immediately to ensure that it has
  not been damaged and is complete. Before installation, please
  make sure this product is the correct model and you have all
  the parts required for installation and use.
- Please flush the water system to ensure that no metal swarf, solder, and other impurities can enter the product.
- Turn off water supply before commencing work.
- Please read these instructions carefully and retain for future reference.

### **TABLE OF CONTENTS**

#### **BEFORE YOU BEGIN**

- You must observe all local plumbing laws and codes.
- Do not install this product if it does not meet plumbing codes.
- Shut off the main water supply.



## **INSTALLING THE SINGLE HOLE FAUCET**









www.flussofaucets.com 2



# INSTALLING THE SINGLE HOLE FAUCET



www.flussofaucets.com 3