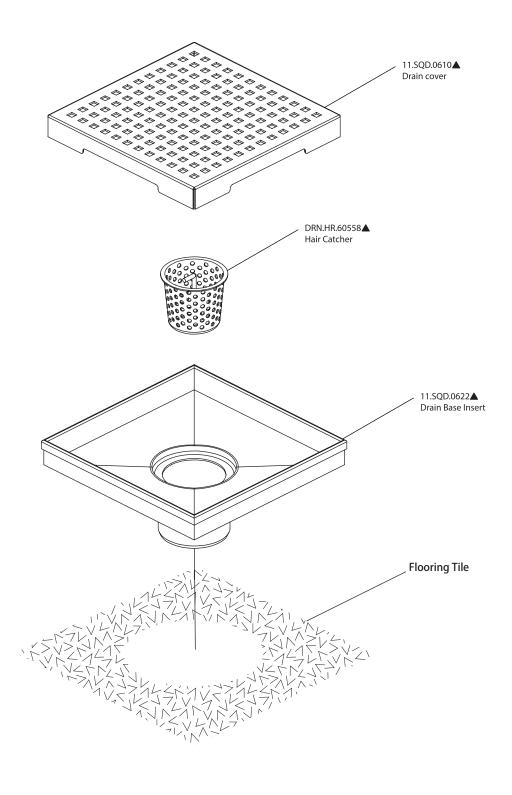

uired for installation and use.
- Please flush the water system to ensure that no metal swarf, solder, and other impurities can enter the product.
- Turn off water supply before commencing work.
- Please read these instructions carefully and retain for future reference.



## **ROUGH IN SPECIFICATION**





www.flussofaucets.com 1



#### **INSTALLATION**



#### **CLEANING INSTRUCTION**

All Finishes: Clean the finish with mild soap and warm water. Wipe entire surface completely dry with clean soft cloth. Many cleaners may contain chemicals, such as ammonia, chlorine, toilet cleaner etc. which could adversely affect the finish and are not recommended for cleaning.

Do not use abrasive cleaners or solvents on isenberg faucets and fittings.

www.flussofaucets.com 2



## **SERVICE PARTS**



www.flussofaucets.com 3