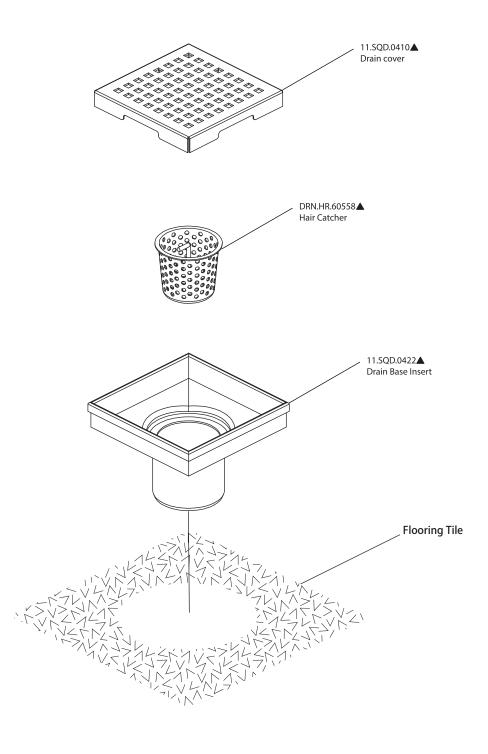

uired for installation and use.
- Please flush the water system to ensure that no metal swarf, solder, and other impurities can enter the product.
- Turn off water supply before commencing work.
- Please read these instructions carefully and retain for future reference.



## **ROUGH IN SPECIFICATION**





www.flussofaucets.com 1



#### **INSTALLATION**



#### **CLEANING INSTRUCTION**

All Finishes: Clean the finish with mild soap and warm water. Wipe entire surface completely dry with clean soft cloth. Many cleaners may contain chemicals, such as ammonia, chlorine, toilet cleaner etc. which could adversely affect the finish and are not recommended for cleaning.

Do not use abrasive cleaners or solvents on isenberg faucets and fittings.

www.flussofaucets.com 2



## **SERVICE PARTS**



www.flussofaucets.com 3