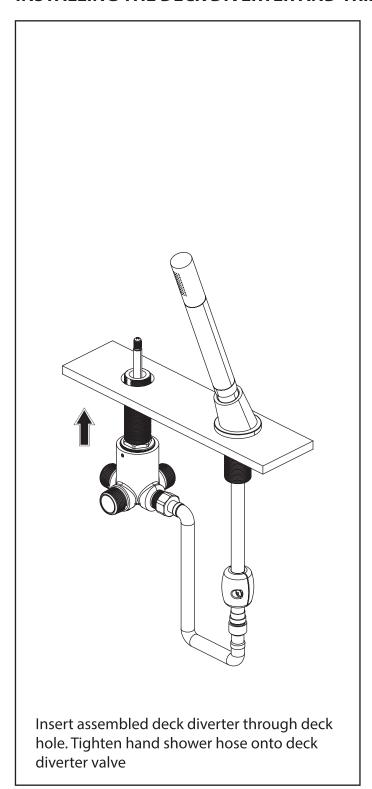

### **INSTALLING THE DECK DIVERTER AND TRIM**

## **INSTALLING THE DECK DIVERTER AND TRIM**