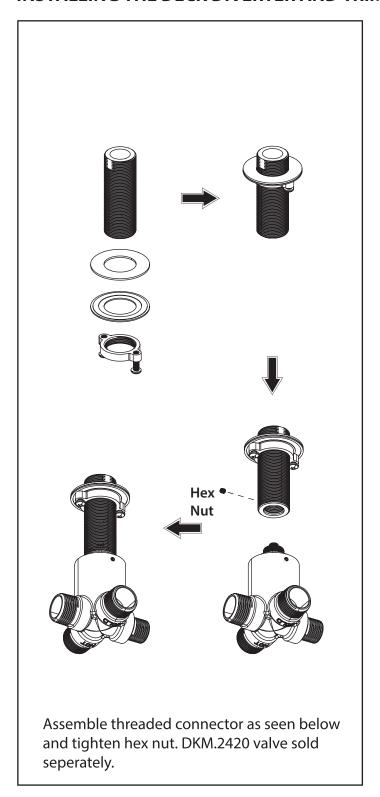

### **INSTALLING THE DECK DIVERTER AND TRIM**

## **INSTALLING THE DECK DIVERTER AND TRIM**