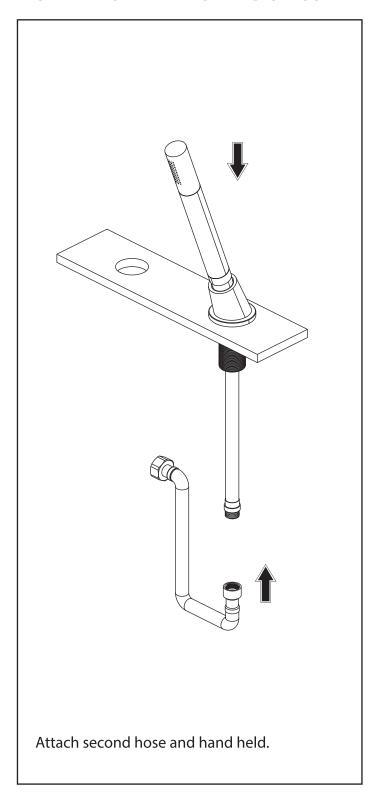

|  |  | 3 |
| • HOSE INSTALLATION .                 |    |  |  |  | 7 |
| CARTRIDGE REPLACEMENT                 |    |  |  |  | 7 |
| •                                     |    |  |  |  |   |
|                                       |    |  |  |  |   |
|                                       |    |  |  |  |   |



#### **OPERATING SPECIFICATIONS**

### **WATER TEMPERATURE**



This product is to be used with water at a temperature range of 40°F - 120°F ONLY!

### **WATER PRESSURE**



This product is to be used with a water pressure range of 15 PSI to 80 PSI ONLY

If water pressure is greater than 80 PSI install a pressure reducing valve (PRV)

This valve meets or exceeds ANSI A112.18.1 and ASSE 1016



## **INSTALLING THE HAND HELD & HOSE**







## **INSTALLING THE HAND HELD & HOSE**







### **INSTALLING THE DECK DIVERTER AND TRIM**







### **INSTALLING THE DECK DIVERTER AND TRIM**







## **INSTALLING THE DECK DIVERTER AND TRIM**







### **HOSE INSTALLATION**



### **CARTRIDGE REPLACEMENT**