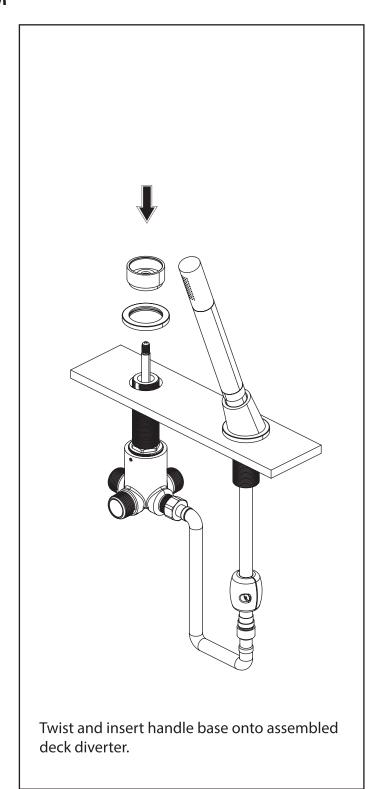

### **INSTALLING THE DECK DIVERTER AND TRIM**

## **INSTALLING THE DECK DIVERTER AND TRIM**