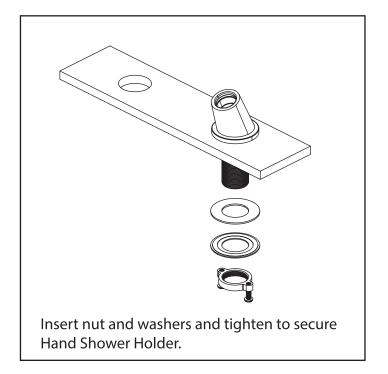

| • INSTALLING THE DECK DIVERTER AND TR |    |  |  |  | 3 |
| • HOSE INSTALLATION .                 |    |  |  |  | 7 |
| CARTRIDGE REPLACEMENT                 |    |  |  |  | 7 |
| •                                     |    |  |  |  |   |
|                                       |    |  |  |  |   |
|                                       |    |  |  |  |   |



#### **OPERATING SPECIFICATIONS**

### **WATER TEMPERATURE**



This product is to be used with water at a temperature range of 40°F - 120°F ONLY!

### **WATER PRESSURE**



This product is to be used with a water pressure range of 15 PSI to 80 PSI ONLY

If water pressure is greater than 80 PSI install a pressure reducing valve (PRV)

This valve meets or exceeds ANSI A112.18.1 and ASSE 1016



## **INSTALLING THE HAND HELD & HOSE**







## **INSTALLING THE HAND HELD & HOSE**







### **INSTALLING THE DECK DIVERTER AND TRIM**







### **INSTALLING THE DECK DIVERTER AND TRIM**







## **INSTALLING THE DECK DIVERTER AND TRIM**







### **HOSE INSTALLATION**



### **CARTRIDGE REPLACEMENT**