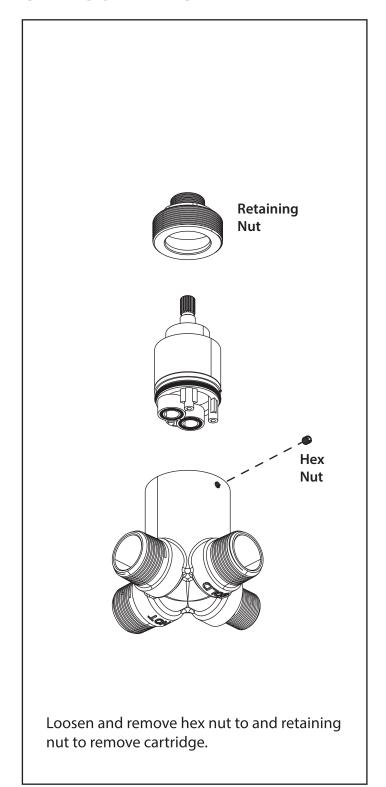

|    |  |  |  |   |
|                                       |    |  |  |  |   |



#### **OPERATING SPECIFICATIONS**

### **WATER TEMPERATURE**



This product is to be used with water at a temperature range of 40°F - 120°F ONLY!

### **WATER PRESSURE**



This product is to be used with a water pressure range of 15 PSI to 80 PSI ONLY

If water pressure is greater than 80 PSI install a pressure reducing valve (PRV)

This valve meets or exceeds ANSI A112.18.1 and ASSE 1016



## **INSTALLING THE HAND HELD & HOSE**







## **INSTALLING THE HAND HELD & HOSE**







### **INSTALLING THE DECK DIVERTER AND TRIM**







### **INSTALLING THE DECK DIVERTER AND TRIM**







## **INSTALLING THE DECK DIVERTER AND TRIM**







### **HOSE INSTALLATION**



### **CARTRIDGE REPLACEMENT**