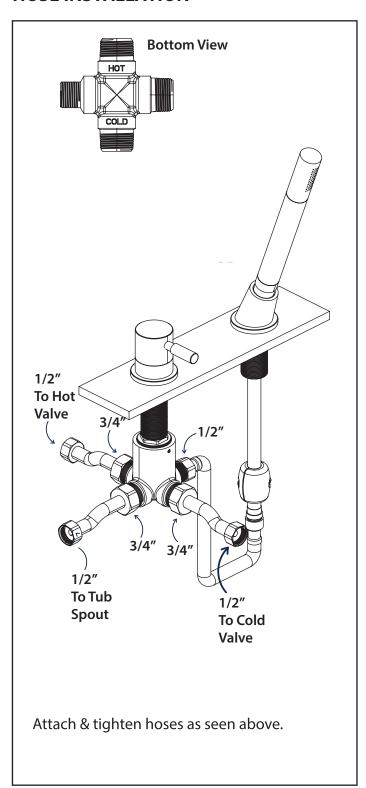

|
|                                       |    |  |  |  |   |
|                                       |    |  |  |  |   |



#### **OPERATING SPECIFICATIONS**

### **WATER TEMPERATURE**



This product is to be used with water at a temperature range of 40°F - 120°F ONLY!

### **WATER PRESSURE**



This product is to be used with a water pressure range of 15 PSI to 80 PSI ONLY

If water pressure is greater than 80 PSI install a pressure reducing valve (PRV)

This valve meets or exceeds ANSI A112.18.1 and ASSE 1016



## **INSTALLING THE HAND HELD & HOSE**







## **INSTALLING THE HAND HELD & HOSE**







### **INSTALLING THE DECK DIVERTER AND TRIM**







### **INSTALLING THE DECK DIVERTER AND TRIM**







## **INSTALLING THE DECK DIVERTER AND TRIM**







### **HOSE INSTALLATION**



### **CARTRIDGE REPLACEMENT**