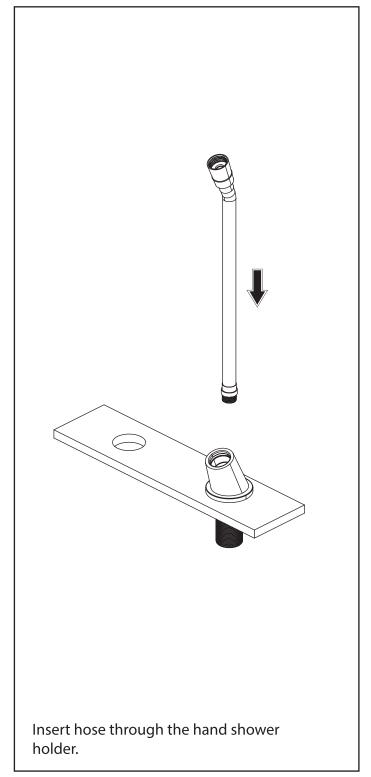

• INSTALLING THE DECK DIVERTER AND TR |    |  |  |  | 3 |
| • HOSE INSTALLATION .                 |    |  |  |  | 7 |
| CARTRIDGE REPLACEMENT                 |    |  |  |  | 7 |
| •                                     |    |  |  |  |   |
|                                       |    |  |  |  |   |
|                                       |    |  |  |  |   |



#### **OPERATING SPECIFICATIONS**

### **WATER TEMPERATURE**



This product is to be used with water at a temperature range of 40°F - 120°F ONLY!

### **WATER PRESSURE**



This product is to be used with a water pressure range of 15 PSI to 80 PSI ONLY

If water pressure is greater than 80 PSI install a pressure reducing valve (PRV)

This valve meets or exceeds ANSI A112.18.1 and ASSE 1016



## **INSTALLING THE HAND HELD & HOSE**







## **INSTALLING THE HAND HELD & HOSE**







### **INSTALLING THE DECK DIVERTER AND TRIM**







### **INSTALLING THE DECK DIVERTER AND TRIM**







## **INSTALLING THE DECK DIVERTER AND TRIM**







### **HOSE INSTALLATION**



### **CARTRIDGE REPLACEMENT**