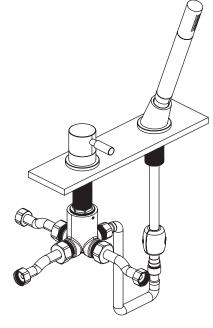

### **INSTALLING THE DECK DIVERTER AND TRIM**

## **INSTALLING THE DECK DIVERTER AND TRIM**