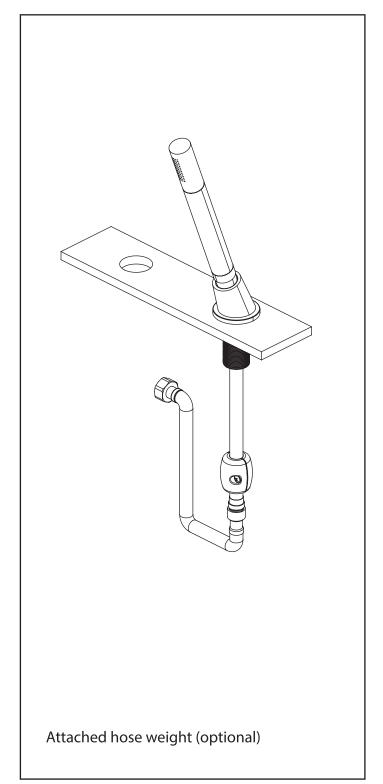

|  |  | 3 |
| • HOSE INSTALLATION .                 |    |  |  |  | 7 |
| CARTRIDGE REPLACEMENT                 |    |  |  |  | 7 |
| •                                     |    |  |  |  |   |
|                                       |    |  |  |  |   |
|                                       |    |  |  |  |   |



#### **OPERATING SPECIFICATIONS**

### **WATER TEMPERATURE**



This product is to be used with water at a temperature range of 40°F - 120°F ONLY!

### **WATER PRESSURE**



This product is to be used with a water pressure range of 15 PSI to 80 PSI ONLY

If water pressure is greater than 80 PSI install a pressure reducing valve (PRV)

This valve meets or exceeds ANSI A112.18.1 and ASSE 1016



## **INSTALLING THE HAND HELD & HOSE**







## **INSTALLING THE HAND HELD & HOSE**







### **INSTALLING THE DECK DIVERTER AND TRIM**







### **INSTALLING THE DECK DIVERTER AND TRIM**







## **INSTALLING THE DECK DIVERTER AND TRIM**







### **HOSE INSTALLATION**



### **CARTRIDGE REPLACEMENT**