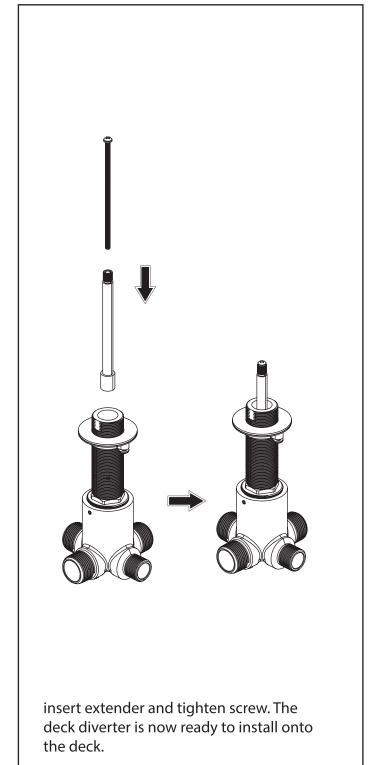

### **INSTALLING THE DECK DIVERTER AND TRIM**

## **INSTALLING THE DECK DIVERTER AND TRIM**