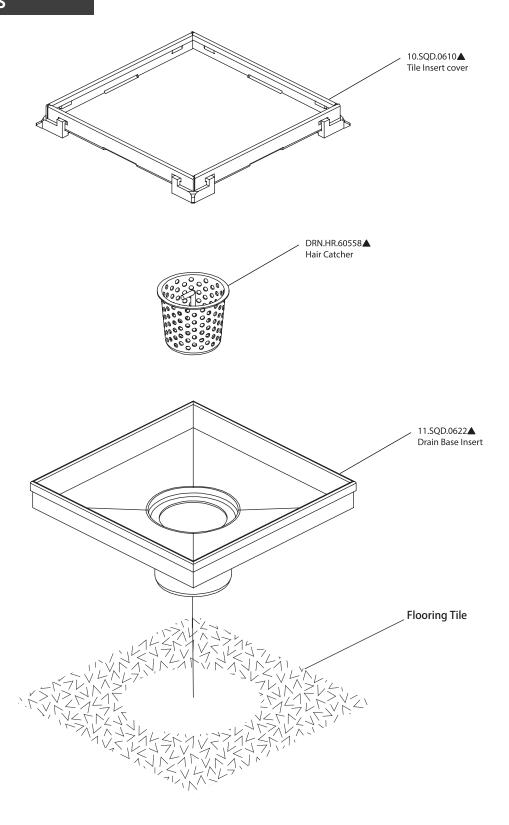

nd use.
- Please flush the water system to ensure that no metal swarf, solder, and other impurities can enter the product.
- Turn off water supply before commencing work.
- Please read these instructions carefully and retain for future reference.



# **ROUGH IN SPECIFICATION**



www.flussofaucets.com 1

1.99in [Ø50.6mm]

Drain pipe



### **INSTALLATION**



### **CLEANING INSTRUCTION**

All Finishes: Clean the finish with mild soap and warm water. Wipe entire surface completely dry with clean soft cloth. Many cleaners may contain chemicals, such as ammonia, chlorine, toilet cleaner etc. which could adversely affect the finish and are not recommended for cleaning.

Do not use abrasive cleaners or solvents on isenberg faucets and fittings.

www.flussofaucets.com 2



# **SERVICE PARTS**



www.flussofaucets.com 3