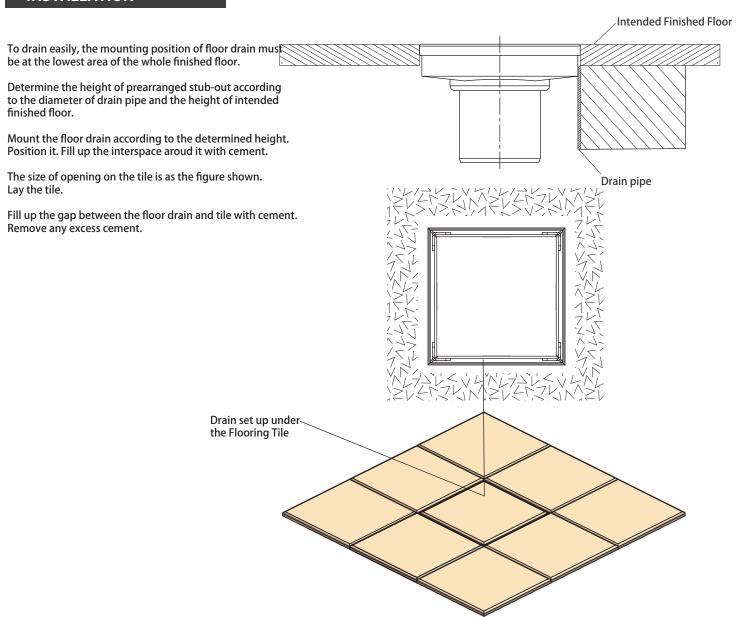

|  |  |   |   |  | 2 |
| <ul> <li>Cleaning Instruction</li> </ul> |  |  |   |   |  | 2 |

## **NOTICE TO HOMEOWNER**

- We recommend that this product is installed by a qualified professional plumber.
- Please check this product immediately to ensure that it has
  not been damaged and is complete. Before installation, please
  make sure this product is the correct model and you have all
  the parts required for installation and use.
- Please flush the water system to ensure that no metal swarf, solder, and other impurities can enter the product.
- Turn off water supply before commencing work.
- Please read these instructions carefully and retain for future reference.



# **ROUGH IN SPECIFICATION**



www.flussofaucets.com 1

1.99in [Ø50.6mm]

Drain pipe



### **INSTALLATION**



### **CLEANING INSTRUCTION**

All Finishes: Clean the finish with mild soap and warm water. Wipe entire surface completely dry with clean soft cloth. Many cleaners may contain chemicals, such as ammonia, chlorine, toilet cleaner etc. which could adversely affect the finish and are not recommended for cleaning.

Do not use abrasive cleaners or solvents on isenberg faucets and fittings.

www.flussofaucets.com 2



# **SERVICE PARTS**



www.flussofaucets.com 3