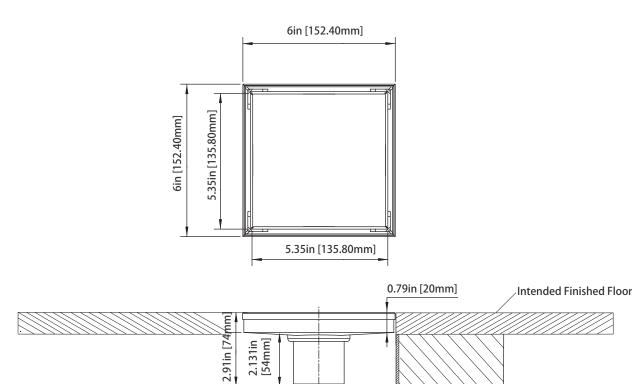

# **ROUGH IN SPECIFICATION**

www.flussofaucets.com 1

1.99in [Ø50.6mm]

Drain pipe